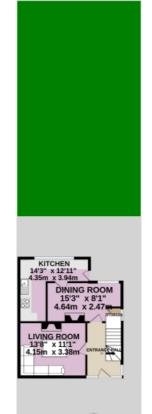

### Floorplans

GROUND FLOOR 455 sq.ft. (42.3 sq.m.) approx. 1ST FLOOR 394 sq.ft. (36.6 sq.m.) approx.

TOTAL FLOOR AREA : 850 sq.ft. (78.9 sq.m.) approx.

White every attempt has been made to ensure the according of the Depution. White every attempt has been made to ensure the according of the Deputien contained here, measurements of the structure of the structure of the structure purpose and the structure of t

#### Floorplans

#### TOTAL FLOOR AREA : 850 sq.ft. (78.9 sq.m.) approx.

For illustrative purposes only. Decorative finishes, fixtures, fittings and furnishings do not represent the current state of the property. Measurements are approximate. Not to scale. Made with Metropix © 2024