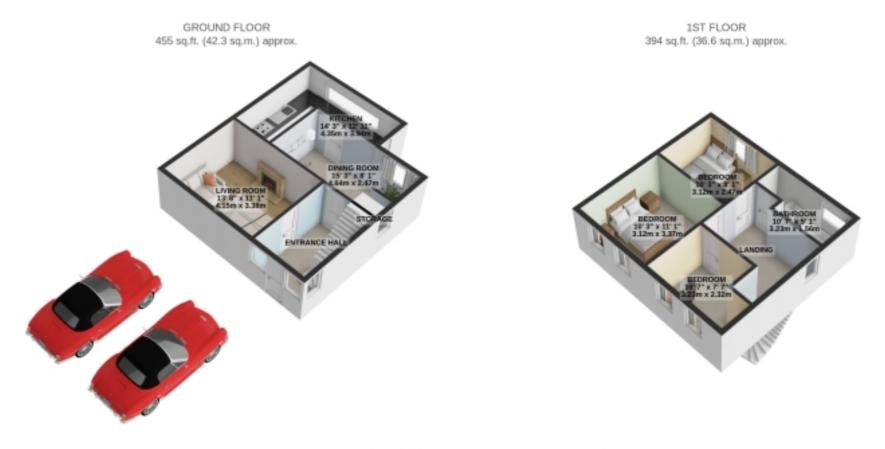

### Floorplans

GROUND FLOOR 455 sq.ft. (42.3 sq.m.) approx. 1ST FLOOR 394 sq.ft. (36.6 sq.m.) approx.

TOTAL FLOOR AREA : 850 sq.ft. (78.9 sq.m.) approx.

White every attempt has been made to ensure the according of the Depution. White every attempt has been made to ensure the according of the Deputien contained here, measurements of the structure of the structure of the structure purpose and the structure of t

#### Floorplans

#### TOTAL FLOOR AREA : 850 sq.ft. (78.9 sq.m.) approx.

For illustrative purposes only. Decorative finishes, fixtures, fittings and furnishings do not represent the current state of the property. Measurements are approximate. Not to scale. Made with Metropix © 2024