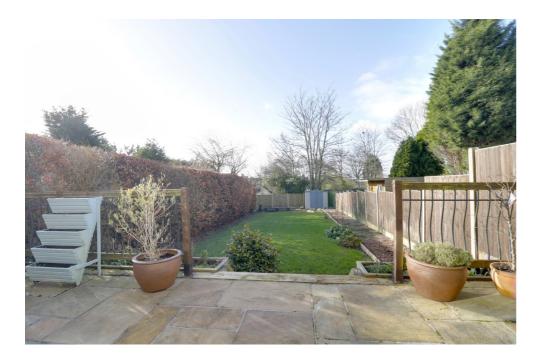

Adjoining is a refitted L-shaped kitchen, complete with sleek gloss units, contrasting countertops, integrated oven and hob, and a sizable window with views of the picturesque rear garden.

The rear garden features a broad paved patio, perfect for al fresco dining, and steps leading down to an extensive lawn bordered by wood bark chippings, with side gated access to the front.