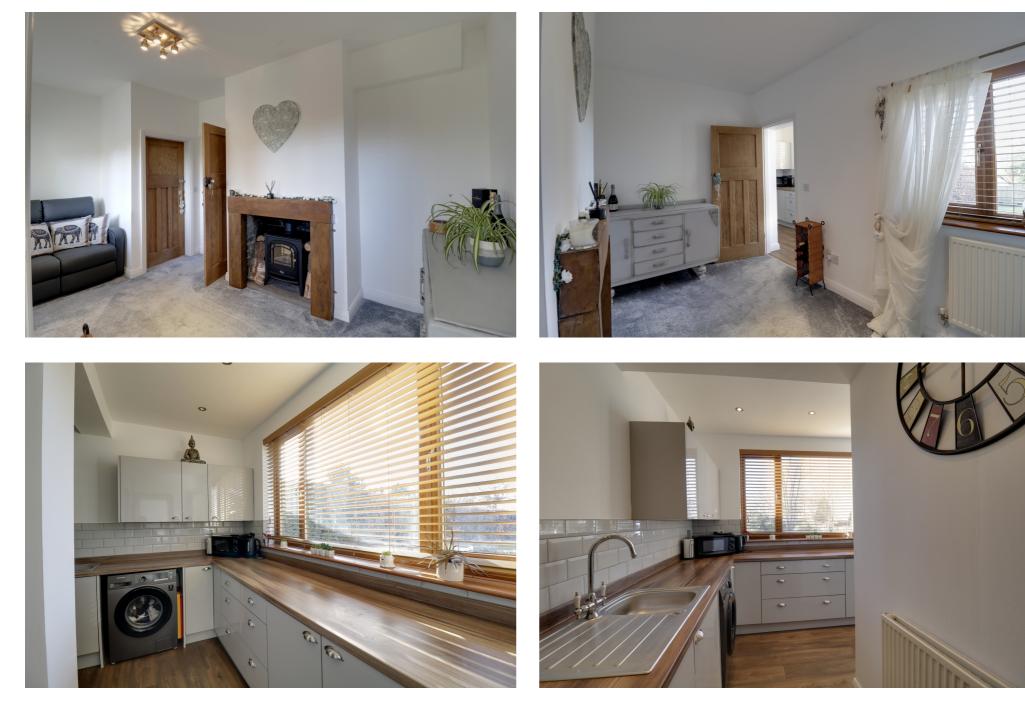

Adjacent to the lounge, a separate sitting room offers versatility as a dining space or study. It includes a central fireplace, a generous under stairs cupboard (with potential for conversion into a downstairs WC), and a window overlooking the rear garden.

Adjoining is a refitted L-shaped kitchen, complete with sleek gloss units, contrasting countertops, integrated oven and hob, and a sizable window with views of the picturesque rear garden.

The rear garden features a broad paved patio, perfect for al fresco dining, and steps leading down to an extensive lawn bordered by wood bark chippings, with side gated access to the front.