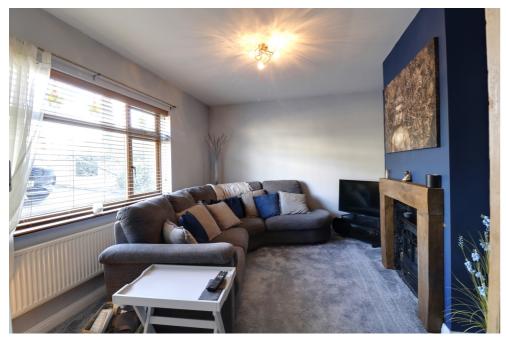

Step through the front entrance door into a welcoming reception hall with a staircase leading to the first floor. The initial reception room is a bright and airy lounge featuring a focal fireplace and a front-facing window.