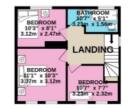

### Floorplans

GROUND FLOOR 455 sq.ft. (42.3 sq.m.) approx. 1ST FLOOR 394 sq.ft. (36.6 sq.m.) approx.

TOTAL FLOOR AREA : 850 sq.ft. (78.9 sq.m.) approx.

White every attempt has been made to ensure the according of the Depution. White every attempt has been made to ensure the according of the Deputien contained here, measurements of the structure of the structure of the structure purpose and the structure of t

#### Floorplans

#### TOTAL FLOOR AREA : 850 sq.ft. (78.9 sq.m.) approx.

For illustrative purposes only. Decorative finishes, fixtures, fittings and furnishings do not represent the current state of the property. Measurements are approximate. Not to scale. Made with Metropix © 2024