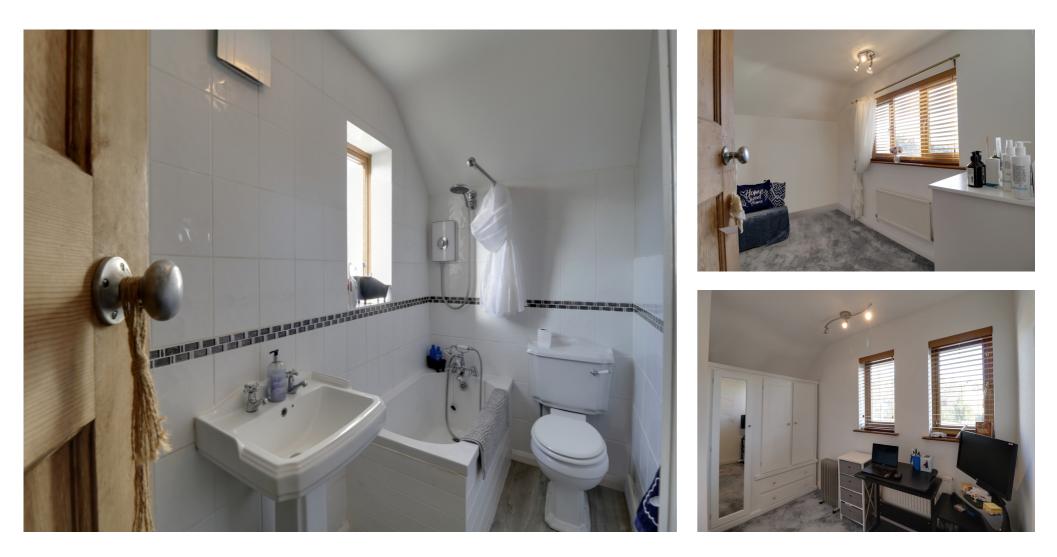

Ascending to the first floor, a well-proportioned landing connects to three bedrooms and a bathroom showcasing a white suite comprising a bath with shower over, pedestal washbasin, WC, and complementing wall tiling.