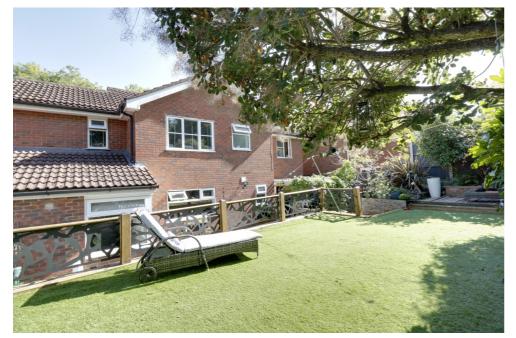

The secluded rear garden spans two levels, featuring a spacious paved patio area and an upper level with AstroTurf and mature trees and shrubs. A charming summer house/garden room offers a peaceful escape.