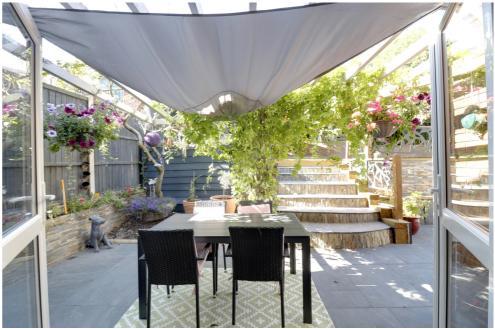

The secluded rear garden spans two levels, featuring a spacious paved patio area and an upper level with AstroTurf and mature trees and shrubs. A charming summer house/garden room offers a peaceful escape.