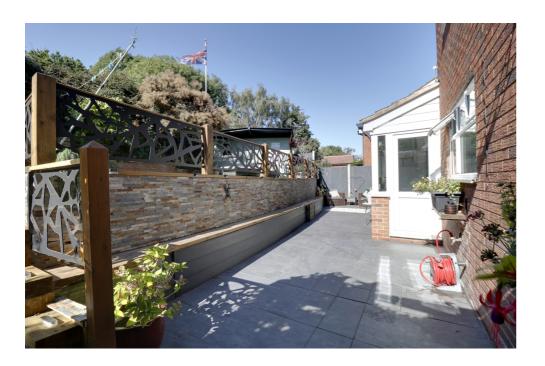

The secluded rear garden spans two levels, featuring a spacious paved patio area and an upper level with AstroTurf and mature trees and shrubs. A charming summer house/garden room offers a peaceful escape.