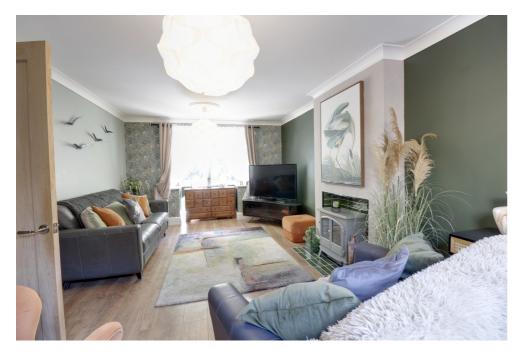

An inner hallway leads to a beautifully decorated dual-aspect living room with French doors opening to a patio area, creating a seamless transition between indoor and outdoor entertaining.

The double garage has been thoughtfully converted into a utility room and a large open room, ideal for a cinema room or gym but can easily be reinstated as a double garage if needed.