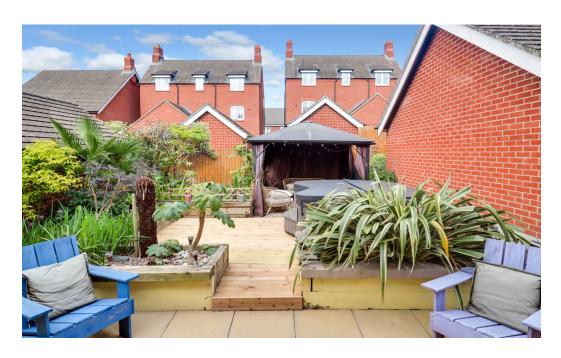

Externally, a carport and garage provide ample off-road parking. The delightful garden is a haven for outdoor living. Picture yourself enjoying sunny afternoons and evenings in this outdoor space, featuring a pond, gazebo, bar, and decking area with hot tub, perfect for entertaining, relaxing, and enjoying the outdoors. The garden offers a tranquil escape, ideal for hosting barbecues, enjoying a quiet drink or simply soaking up the sunshine.