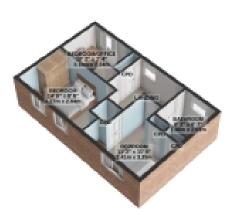

#### Floorplans

GROUND FLOOR 681 sq.ft. (63.3 sq.m.) approx.

2ND FLOOR 403 sq.ft. (37.4 sq.m.) approx.

4-BED DETACHED TOWN HOUSE

TOTAL FLOOR AREA: 1482 sq.ft. (137.7 sq.m.) approx.

Whilst every attempt has been made to ensure the accuracy of the floorplan contained here, measurements of doors, windows, rooms and any other items are approximate and no responsibility is taken for any error, omission or mis-statement. This plan is for illustrative purposes only and should be used as such by any prospective purchaser. The services, systems and appliances shown have not been tested and no guarantee as to their operability or efficiency can be given.

## Floorplans

GROUND FLOOR 681 sq.ft. (63.3 sq.ft.) approx.

1ST FLOOR 396 sq.ft. (37.0 sq.m.) approx.

4-BED DETACHED TOWN HOUSE TOTAL FLOOR AREA: 1482 sq.ft. (137.7 sq.m.) approx.

For illustrative purposes only. Decorative finishes, fixtures, fittings and furnishings do not represent the current state of the property. Measurements are approximate. Not to scale. Made with Metrogic © 2025

#### 2ND FLOOR 403 sq.ft. (37.4 sq.m.) approx.