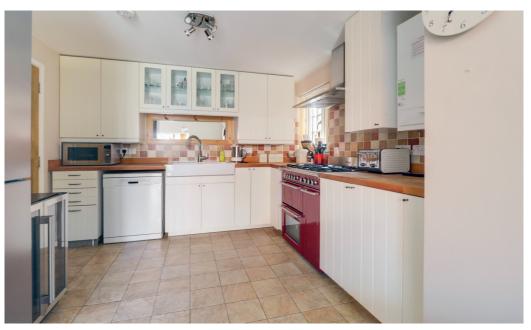

The heart of the home is the spacious kitchen diner, featuring a range cooker, plenty of cupboards and an undercounter space for a dishwasher, as well as ample space for dining. Imagine family gatherings and entertaining friends in this delightful space, with French doors opening to seamlessly blend indoor and outdoor living. A practical utility room provides additional space for laundry and storage. The ground floor also has a handy downstairs toilet, ideal for quests.