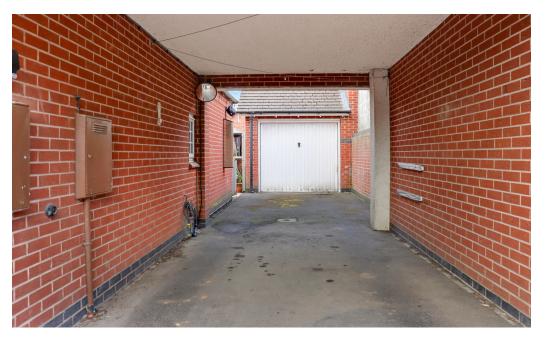

### **Key Features**

- Carport and Garage
- Open plan kitchen diner
- Utility room
- Dual aspect living room
- Three doubles and one single bedroom
- Bathroom, ensuite and toilet
- Landscaped garden
- Close to schools, shops and amenities

Externally, a carport and garage provide ample off-road parking. The delightful garden is a haven for outdoor living. Picture yourself enjoying sunny afternoons and evenings in this outdoor space, featuring a pond, gazebo, bar, and decking area with hot tub, perfect for entertaining, relaxing, and enjoying the outdoors. The garden offers a tranquil escape, ideal for hosting barbecues, enjoying a quiet drink or simply soaking up the sunshine.