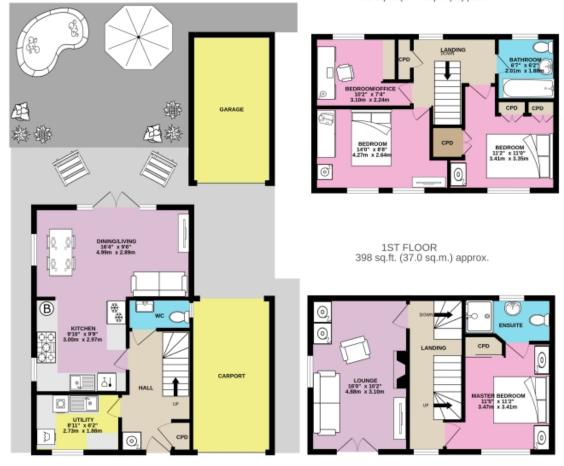

#### Floorplans

GROUND FLOOR 681 sq.ft. (63.3 sq.m.) approx.

2ND FLOOR 403 sq.ft. (37.4 sq.m.) approx.

4-BED DETACHED TOWN HOUSE

TOTAL FLOOR AREA: 1482 sq.ft. (137.7 sq.m.) approx.

Whilst every attempt has been made to ensure the accuracy of the floorplan contained here, measurements of doors, windows, rooms and any other items are approximate and no responsibility is taken for any error, omission or mis-statement. This plan is for illustrative purposes only and should be used as such by any prospective purchaser. The services, systems and appliances shown have not been tested and no guarantee as to their operability or efficiency can be given.

## Floorplans

GROUND FLOOR 681 sq.ft. (63.3 sq.ft.) approx.

1ST FLOOR 396 sq.ft. (37.0 sq.m.) approx.

4-BED DETACHED TOWN HOUSE TOTAL FLOOR AREA: 1482 sq.ft. (137.7 sq.m.) approx.

For illustrative purposes only. Decorative finishes, fixtures, fittings and furnishings do not represent the current state of the property. Measurements are approximate. Not to scale. Made with Metrogic © 2025

#### 2ND FLOOR 403 sq.ft. (37.4 sq.m.) approx.