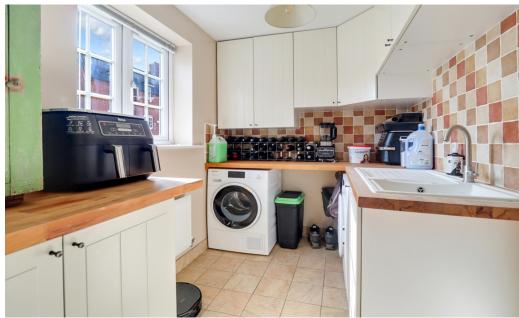

The heart of the home is the spacious kitchen diner, featuring a range cooker, plenty of cupboards and an undercounter space for a dishwasher, as well as ample space for dining. Imagine family gatherings and entertaining friends in this delightful space, with French doors opening to seamlessly blend indoor and outdoor living. A practical utility room provides additional space for laundry and storage. The ground floor also has a handy downstairs toilet, ideal for quests.