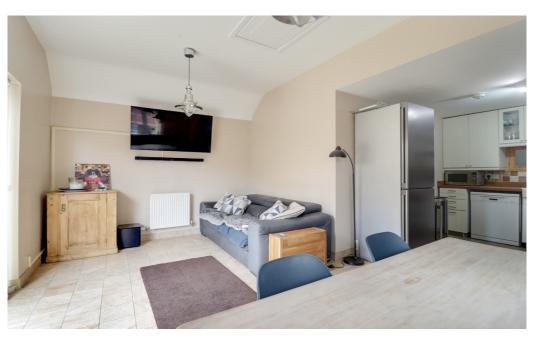

The heart of the home is the spacious kitchen diner, featuring a range cooker, plenty of cupboards and an undercounter space for a dishwasher, as well as ample space for dining. Imagine family gatherings and entertaining friends in this delightful space, with French doors opening to seamlessly blend indoor and outdoor living. A practical utility room provides additional space for laundry and storage. The ground floor also has a handy downstairs toilet, ideal for quests.