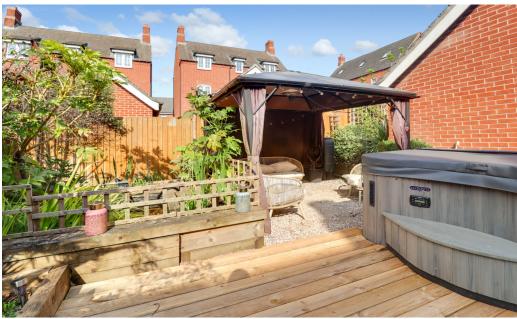

Externally, a carport and garage provide ample off-road parking. The delightful garden is a haven for outdoor living. Picture yourself enjoying sunny afternoons and evenings in this outdoor space, featuring a pond, gazebo, bar, and decking area with hot tub, perfect for entertaining, relaxing, and enjoying the outdoors. The garden offers a tranquil escape, ideal for hosting barbecues, enjoying a quiet drink or simply soaking up the sunshine.