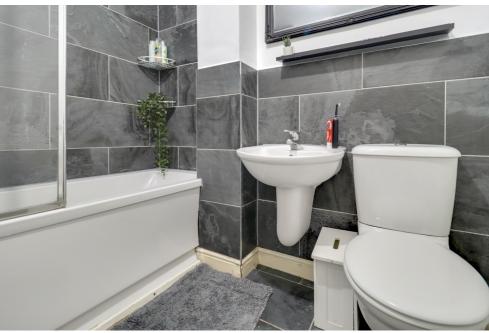

The first floor has two of the four double bedrooms, both of which fit a double bed, a wardrobe and a piece of additional furniture such as a sofa. These bedrooms have easy access to the family bathroom on this floor, which has a toilet, sink and a bath with a waterfall shower.