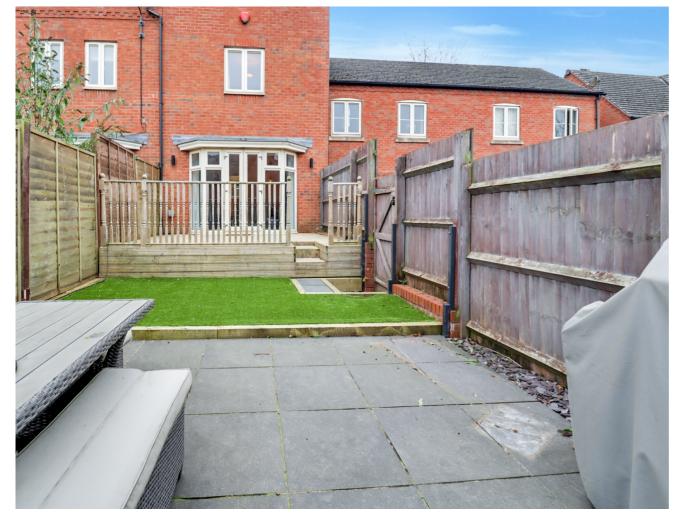

On the ground floor, there is beautiful chevron laminate flooring which flows from the hall into the spacious lounge-diner. This has stunning floor to ceiling bay-style windows and French doors, which lead onto the decking area of the garden. The French doors are great for making the lounge-diner feel open, airy and bright by connecting the inside and outside spaces. The garden is made up of three sections including the decking, astro-turf and a slabbed area which houses tables and chairs, a pizza oven and a BBQ. It is a great, low-maintenance space, perfect for entertaining. The ground floor has a modern kitchen, which has a double-oven, separate gas hob, plenty of space for appliances and ample cupboard space. The downstairs toilet is a good size and finished to a high standard.