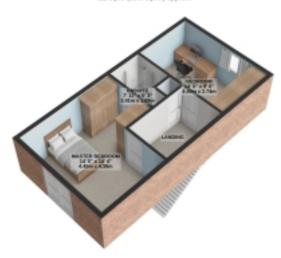

GROUND FLOOR 483 sq.ft. (44.9 sq.m.) approx.

1ST FLOOR 412 sq.ft. (38.3 sq.m.) approx.

2ND FLOOR 412 sq.ft. (38.3 sq.m.) approx.

4-BED TOWNHOUSE

TOTAL FLOOR AREA: 1308 sq.ft. (121.5 sq.m.) approx.

Whilst every attempt has been made to ensure the accuracy of the floorplan contained here, measurements of doors, windows, rooms and any other items are approximate and no responsibility is taken for any error, omission or mis-statement. This plan is for flustrative purposes only and should be used as such by any prospective purchaser. The services, systems and appliances shown have not been tested and no guarantee as to their operability or efficiency can be given.

## Floorplans

1ST FLOOR 412 sq.ft. (38.3 sq.m.) approx.

2ND FLOOR 412 sq.ft. (38.3 sq.m.) approx.

4-BED TOWNHOUSE TOTAL FLOOR AREA: 1308 sq.ft. (121.5 sq.m.) approx.

For illustrative purposes only. Decorative finishes, tixtures, fittings and furnishings do not represent the current state of the property. Measurements are approximate. Not to scale. Made with Metropix © 2024.