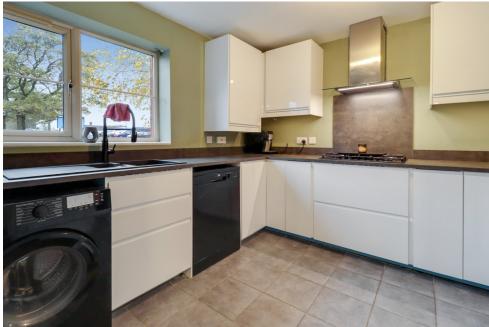

On the ground floor, there is beautiful chevron laminate flooring which flows from the hall into the spacious lounge-diner. This has stunning floor to ceiling bay-style windows and French doors, which lead onto the decking area of the garden. The French doors are great for making the lounge-diner feel open, airy and bright by connecting the inside and outside spaces. The garden is made up of three sections including the decking, astro-turf and a slabbed area which houses tables and chairs, a pizza oven and a BBQ. It is a great, low-maintenance space, perfect for entertaining. The ground floor has a modern kitchen, which has a double-oven, separate gas hob, plenty of space for appliances and ample cupboard space. The downstairs toilet is a good size and finished to a high standard.