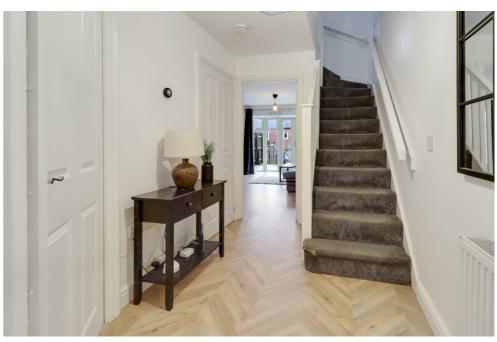

On the ground floor, there is beautiful chevron laminate flooring which flows from the hall into the spacious lounge-diner. This has stunning floor to ceiling bay-style windows and French doors, which lead onto the decking area of the garden. The French doors are great for making the lounge-diner feel open, airy and bright by connecting the inside and outside spaces. The garden is made up of three sections including the decking, astro-turf and a slabbed area which houses tables and chairs, a pizza oven and a BBQ. It is a great, low-maintenance space, perfect for entertaining. The ground floor has a modern kitchen, which has a double-oven, separate gas hob, plenty of space for appliances and ample cupboard space. The downstairs toilet is a good size and finished to a high standard.