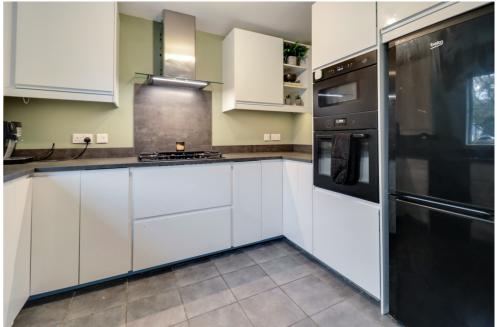

On the ground floor, there is beautiful chevron laminate flooring which flows from the hall into the spacious lounge-diner. This has stunning floor to ceiling bay-style windows and French doors, which lead onto the decking area of the garden. The French doors are great for making the lounge-diner feel open, airy and bright by connecting the inside and outside spaces. The garden is made up of three sections including the decking, astro-turf and a slabbed area which houses tables and chairs, a pizza oven and a BBQ. It is a great, low-maintenance space, perfect for entertaining. The ground floor has a modern kitchen, which has a double-oven, separate gas hob, plenty of space for appliances and ample cupboard space. The downstairs toilet is a good size and finished to a high standard.