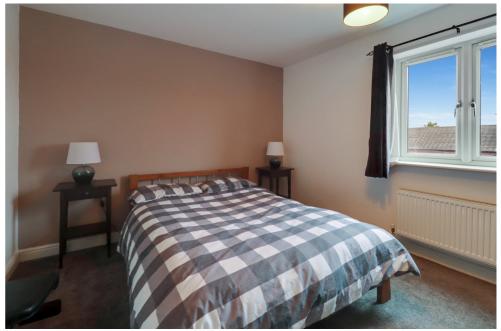

The first floor has two of the four double bedrooms, both of which fit a double bed, a wardrobe and a piece of additional furniture such as a sofa. These bedrooms have easy access to the family bathroom on this floor, which has a toilet, sink and a bath with a waterfall shower.