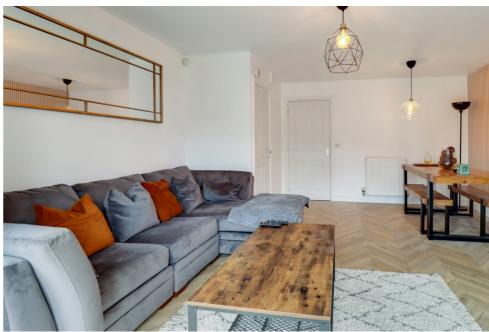

On the ground floor, there is beautiful chevron laminate flooring which flows from the hall into the spacious lounge-diner. This has stunning floor to ceiling bay-style windows and French doors, which lead onto the decking area of the garden. The French doors are great for making the lounge-diner feel open, airy and bright by connecting the inside and outside spaces. The garden is made up of three sections including the decking, astro-turf and a slabbed area which houses tables and chairs, a pizza oven and a BBQ. It is a great, low-maintenance space, perfect for entertaining. The ground floor has a modern kitchen, which has a double-oven, separate gas hob, plenty of space for appliances and ample cupboard space. The downstairs toilet is a good size and finished to a high standard.