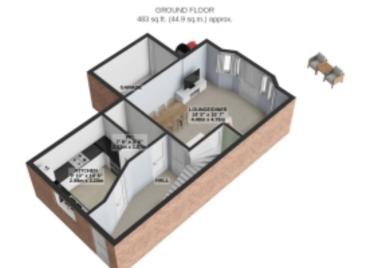

GROUND FLOOR 483 sq.ft. (44.9 sq.m.) approx.

1ST FLOOR 412 sq.ft. (38.3 sq.m.) approx.

2ND FLOOR 412 sq.ft. (38.3 sq.m.) approx.

4-BED TOWNHOUSE

TOTAL FLOOR AREA: 1308 sq.ft. (121.5 sq.m.) approx.

Whilst every attempt has been made to ensure the accuracy of the floorplan contained here, measurements of doors, windows, rooms and any other items are approximate and no responsibility is taken for any error, omission or mis-statement. This plan is for flustrative purposes only and should be used as such by any prospective purchaser. The services, systems and appliances shown have not been tested and no guarantee as to their operability or efficiency can be given.

Made with Metropix ©2024