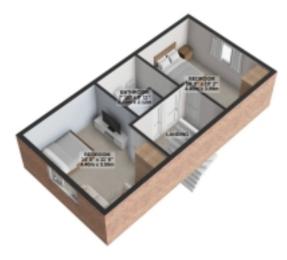

GROUND FLOOR 483 sq.ft. (44.9 sq.m.) approx.

1ST FLOOR 412 sq.ft. (38.3 sq.m.) approx.

2ND FLOOR 412 sq.ft. (38.3 sq.m.) approx.

4-BED TOWNHOUSE

TOTAL FLOOR AREA: 1308 sq.ft. (121.5 sq.m.) approx.

Whilst every attempt has been made to ensure the accuracy of the floorplan contained here, measurements of doors, windows, rooms and any other items are approximate and no responsibility is taken for any error, omission or mis-statement. This plan is for flustrative purposes only and should be used as such by any prospective purchaser. The services, systems and appliances shown have not been tested and no guarantee as to their operability or efficiency can be given.

Made with Metropix ©2024