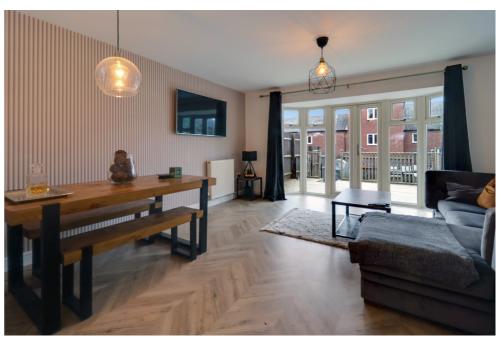

On the ground floor, there is beautiful chevron laminate flooring which flows from the hall into the spacious lounge-diner. This has stunning floor to ceiling bay-style windows and French doors, which lead onto the decking area of the garden. The French doors are great for making the lounge-diner feel open, airy and bright by connecting the inside and outside spaces. The garden is made up of three sections including the decking, astro-turf and a slabbed area which houses tables and chairs, a pizza oven and a BBQ. It is a great, low-maintenance space, perfect for entertaining. The ground floor has a modern kitchen, which has a double-oven, separate gas hob, plenty of space for appliances and ample cupboard space. The downstairs toilet is a good size and finished to a high standard.