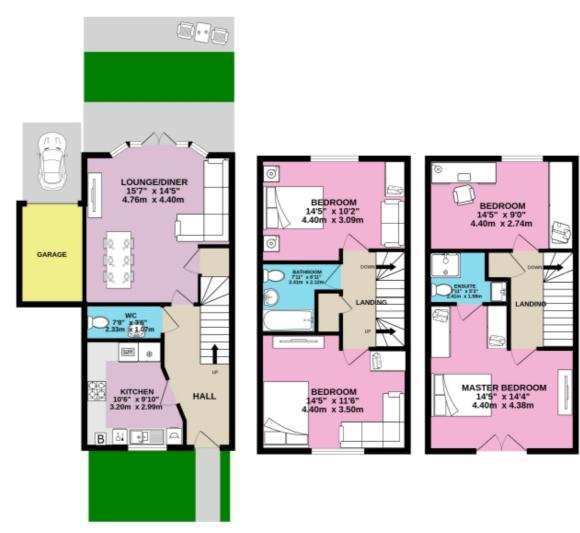

GROUND FLOOR 483 sq.ft. (44.9 sq.m.) approx.

1ST FLOOR 412 sq.ft. (38.3 sq.m.) approx.

2ND FLOOR 412 sq.ft. (38.3 sq.m.) approx.

4-BED TOWNHOUSE

TOTAL FLOOR AREA: 1308 sq.ft. (121.5 sq.m.) approx.

Whilst every attempt has been made to ensure the accuracy of the floorplan contained here, measurements of doors, windows, rooms and any other items are approximate and no responsibility is taken for any error, omission or mis-statement. This plan is for flustrative purposes only and should be used as such by any prospective purchaser. The services, systems and appliances shown have not been tested and no guarantee as to their operability or efficiency can be given.

Made with Metropix ©2024