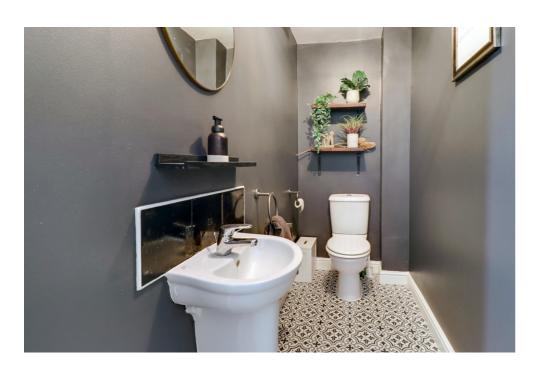

On the ground floor, there is beautiful chevron laminate flooring which flows from the hall into the spacious lounge-diner. This has stunning floor to ceiling bay-style windows and French doors, which lead onto the decking area of the garden. The French doors are great for making the lounge-diner feel open, airy and bright by connecting the inside and outside spaces. The garden is made up of three sections including the decking, astro-turf and a slabbed area which houses tables and chairs, a pizza oven and a BBQ. It is a great, low-maintenance space, perfect for entertaining. The ground floor has a modern kitchen, which has a double-oven, separate gas hob, plenty of space for appliances and ample cupboard space. The downstairs toilet is a good size and finished to a high standard.