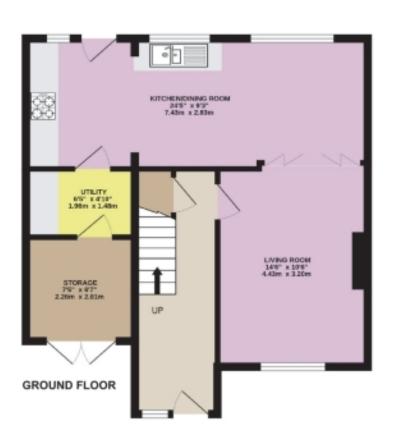

# Floorplans

### Wrenbeck Drive, Otley, LS21

APPROX. GROSS INTERNAL FLOOR AREA 1220 SQ FT 113.3 SQ METRES

Denotes restricted head height

TO EAVES

SECOND FLOOR

## Floorplans

#### Wrenbeck Drive, Otley, LS21

APPROX. GROSS INTERNAL FLOOR AREA 1220 SQ FT 113.3 SQ METRES

Denotes restricted head height

FIRST FLOOR

SECOND FLOOR

GROUND FLOOR

# Floorplans

Produced for EweMove REF: 1238226