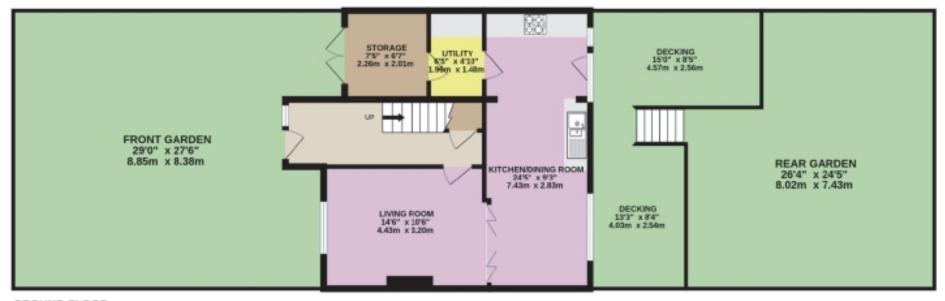

Upon entering, you are welcomed into a spacious hallway leading to the relaxing living room which connects via folding doors to the naturally bright open-plan contemporary kitchen and dining room providing ample space for families and socialising with friends.

A utility room provides additional space for appliances storage. The integral store room is useful for bikes and storing outdoor items.

The first floor boasts two well-proportioned double bedrooms and a compact single bedroom, ideal as a home office or nursery. A modern family bathroom serves the bedrooms on this floor. The master bedroom is situated in the loft conversion on the second floor, complete with a chic ensuite shower room and access to a loft storage area. The view is simply stunning!

# Floorplans

## Floorplans