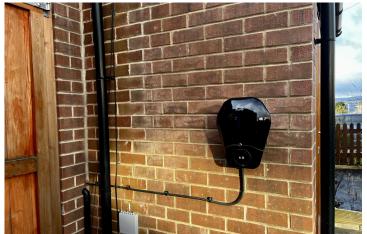

The property truly excels externally, with a newly installed composite raised decking area in the south-facing rear garden, offering a perfect space to unwind. At the front, a double-width driveway provides ample off-road parking, complemented by an EV charger for added convenience.