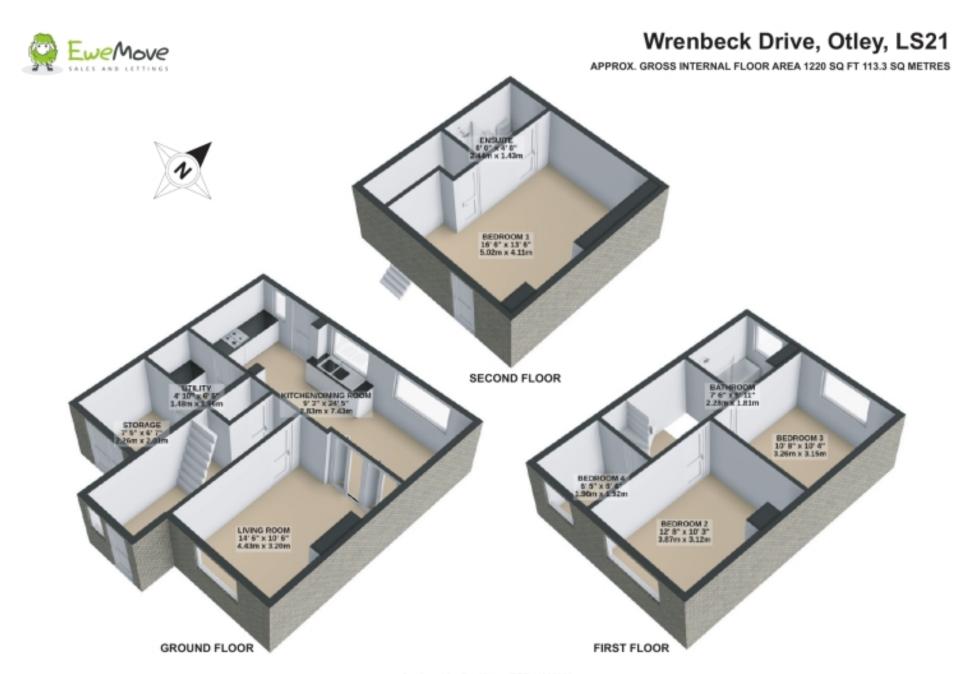

# Floorplans

#### Wrenbeck Drive, Otley, LS21

APPROX. GROSS INTERNAL FLOOR AREA 1220 SQ FT 113.3 SQ METRES

Denotes restricted head height

FIRST FLOOR

SECOND FLOOR

GROUND FLOOR

# Floorplans

Produced for EweMove REF: 1238226