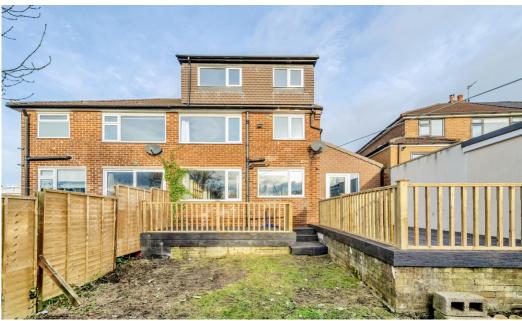

#### Overview

IMPRESSIVELY ROOMY extended 4-bedroom, 2 bathroom semi-detached home with panoramic views of Otley Chevin and south-facing rear garden. Open plan kitchen dining room with connecting living room and separate utility room.

IMPRESSIVELY ROOMY extended 4-bedroom, 2-bathroom semi-detached CHAIN FREE home with panoramic views of Otley Chevin and south-facing rear garden. Open plan kitchen dining room with connecting living room and separate utility room.

The property truly excels externally, with a newly installed composite raised decking area in the south-facing rear garden, offering a perfect space to unwind. At the front, a double-width driveway provides ample off-road parking, complemented by an EV charger for added convenience.