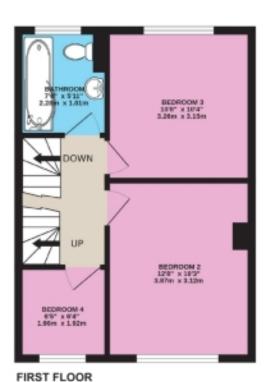

# Floorplans

### Wrenbeck Drive, Otley, LS21

APPROX. GROSS INTERNAL FLOOR AREA 1220 SQ FT 113.3 SQ METRES

Denotes restricted head height

TO EAVES

SECOND FLOOR

## Floorplans

#### Wrenbeck Drive, Otley, LS21

APPROX. GROSS INTERNAL FLOOR AREA 1220 SQ FT 113.3 SQ METRES

Denotes restricted head height

FIRST FLOOR

SECOND FLOOR

GROUND FLOOR

# Floorplans

Produced for EweMove REF: 1238226