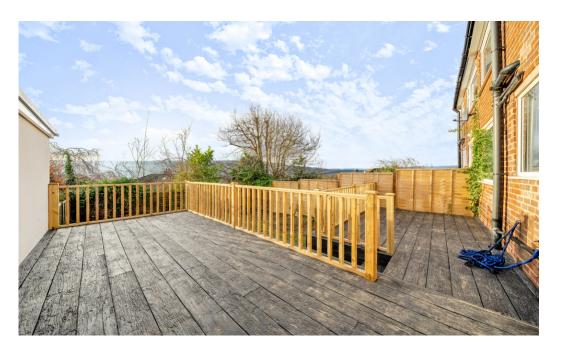

The property truly excels externally, with a newly installed composite raised decking area in the south-facing rear garden, offering a perfect space to unwind. At the front, a double-width driveway provides ample off-road parking, complemented by an EV charger for added convenience.