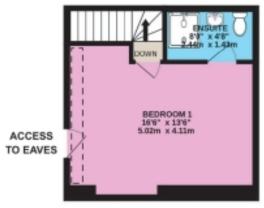

A utility room provides additional space for appliances storage. The integral store room is useful for bikes and storing outdoor items.

The first floor boasts two well-proportioned double bedrooms and a compact single bedroom, ideal as a home office or nursery. A modern family bathroom serves the bedrooms on this floor. The master bedroom is situated in the loft conversion on the second floor, complete with a chic ensuite shower room and access to a loft storage area. The view is simply stunning!

# Floorplans

### Wrenbeck Drive, Otley, LS21

APPROX. GROSS INTERNAL FLOOR AREA 1220 SQ FT 113.3 SQ METRES

Denotes restricted head height

TO EAVES

SECOND FLOOR