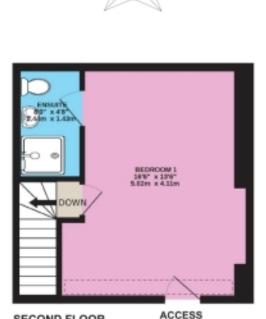

# Floorplans

### Wrenbeck Drive, Otley, LS21

APPROX. GROSS INTERNAL FLOOR AREA 1220 SQ FT 113.3 SQ METRES

Denotes restricted head height

TO EAVES

SECOND FLOOR

## Floorplans

#### Wrenbeck Drive, Otley, LS21

APPROX. GROSS INTERNAL FLOOR AREA 1220 SQ FT 113.3 SQ METRES

Denotes restricted head height

FIRST FLOOR

SECOND FLOOR

GROUND FLOOR

# Floorplans

Produced for EweMove REF: 1238226