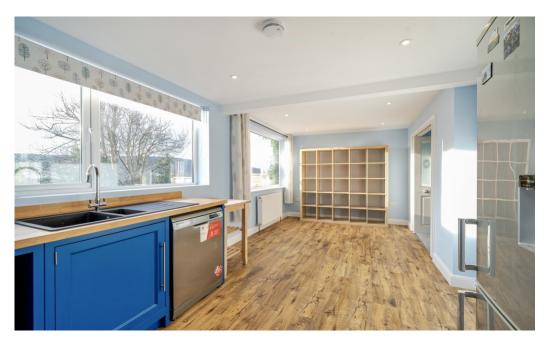

Upon entering, you are welcomed into a spacious hallway leading to the relaxing living room which connects via folding doors to the naturally bright open-plan contemporary kitchen and dining room providing ample space for families and socialising with friends.

A utility room provides additional space for appliances storage. The integral store room is useful for bikes and storing outdoor items.

The first floor boasts two well-proportioned double bedrooms and a compact single bedroom, ideal as a home office or nursery. A modern family bathroom serves the bedrooms on this floor. The master bedroom is situated in the loft conversion on the second floor, complete with a chic ensuite shower room and access to a loft storage area. The view is simply stunning!