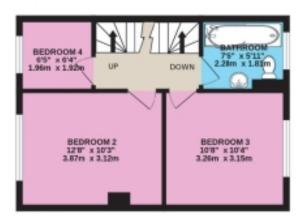

A utility room provides additional space for appliances storage. The integral store room is useful for bikes and storing outdoor items.

The first floor boasts two well-proportioned double bedrooms and a compact single bedroom, ideal as a home office or nursery. A modern family bathroom serves the bedrooms on this floor. The master bedroom is situated in the loft conversion on the second floor, complete with a chic ensuite shower room and access to a loft storage area. The view is simply stunning!

# Floorplans

## Floorplans