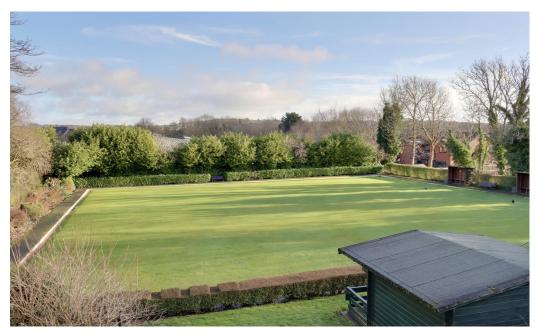

Situated on the SECOND FLOOR (NO LIFT), with a delightful green outlook over the bowling green, the apartment offers everything you are likely to need if you are buying for the first time or perhaps downsizing.

From the landing, you step into the apartment via the entrance hall which leads to the living room, kitchen diner, two double bedrooms and bathroom.

Outside, one allocated parking space is situated close to the apartment entrance. A small area of maintained communal lawn on the bowling green side of the building provides some outdoor space to enjoy some fresh air.