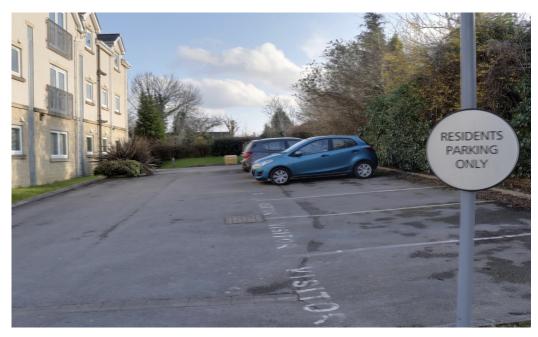

Directions: From the main A65 Leeds Road close to Morrisons, turn onto Park Road B6153 and take the first left turn onto Shires Road. Follow the road a short distance to the apartments at the end and use the visitor parking bays on the right-hand side.

#### Parking

One allocated parking space in the residents-only car park with three visitor spaces.