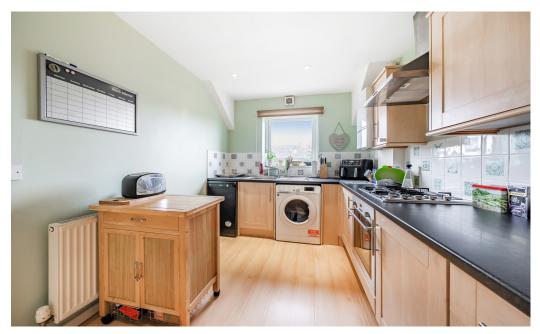

#### Kitchen

12' 1" x 7' 11" (3.69m x 2.43m) A practical kitchen with fitted base and wall units, along with integrated gas hob, electric single oven and overhead extractor. Space for fridge freezer, washing machine and slimline dishwasher. Room for a small table and chairs.