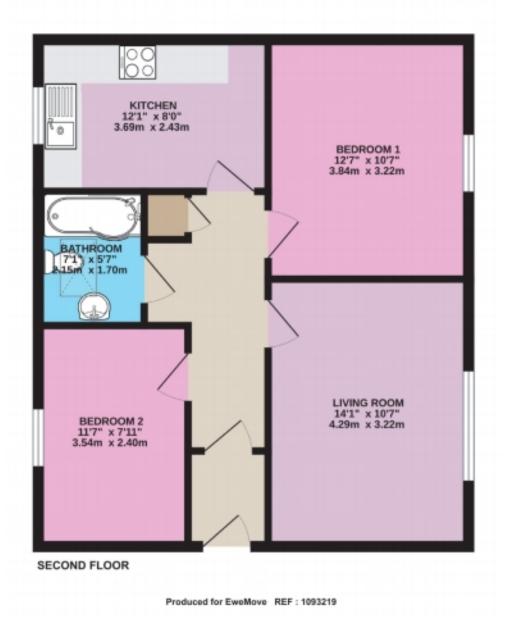

FLOOD RISK: Rivers & Sea - Very Low. Surface Water - Very Low

COUNCIL TAX: Band B. Leeds City Council 2024/2025 £1598.80

GROUND RENT is to be next reviewed on 1 July 2026

12' 7" x 10' 6" (3.84m x 3.22m) Double bedroom with space for a decent sized wardrobe.

#### **Bedroom 2 Double**

11' 7" x 7' 10" (3.54m x 2.40m) A slightly smaller double bedroom with space for a wardrobe.

#### Bathroom

7' 0" x 5' 6" (2.15m x 1.70m) Modern bathroom which includes bath with over bath shower, pedestal basin, WC and roof window for plenty of natural light.

#### Living Room

14' 0" x 10' 6" (4.29m x 3.22m) A naturally bright room with patio doors and Juliet balcony. Great place to relax and enjoy the entertainment!

#### Kitchen

12' 1" x 7' 11" (3.69m x 2.43m) A practical kitchen with fitted base and wall units, along with integrated gas hob, electric single oven and overhead extractor. Space for fridge freezer, washing machine and slimline dishwasher. Room for a small table and chairs.

## Floorplans