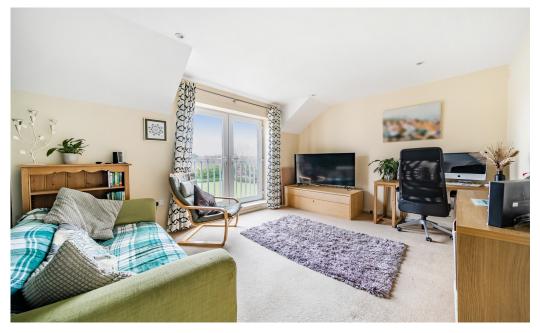

#### Living Room

14' 0" x 10' 6" (4.29m x 3.22m) A naturally bright room with patio doors and Juliet balcony. Great place to relax and enjoy the entertainment!