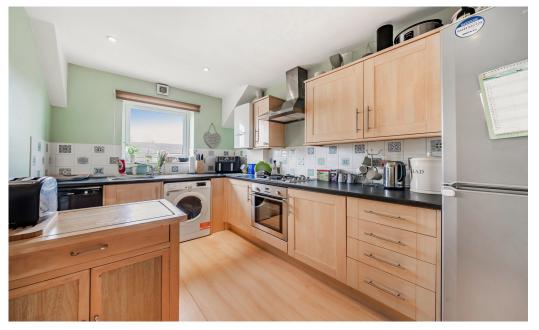

#### Kitchen

12' 1" x 7' 11" (3.69m x 2.43m) A practical kitchen with fitted base and wall units, along with integrated gas hob, electric single oven and overhead extractor. Space for fridge freezer, washing machine and slimline dishwasher. Room for a small table and chairs.