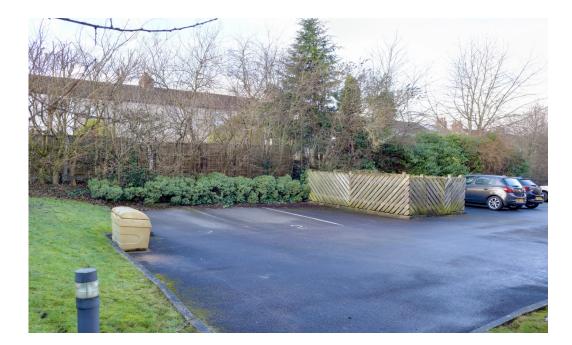

#### Parking

One allocated parking space in the residents-only car park with three visitor spaces.