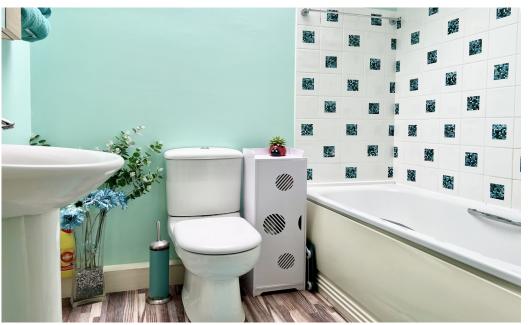

#### Bathroom

7' 0" x 5' 6" (2.15m x 1.70m) Modern bathroom which includes bath with over bath shower, pedestal basin, WC and roof window for plenty of natural light.