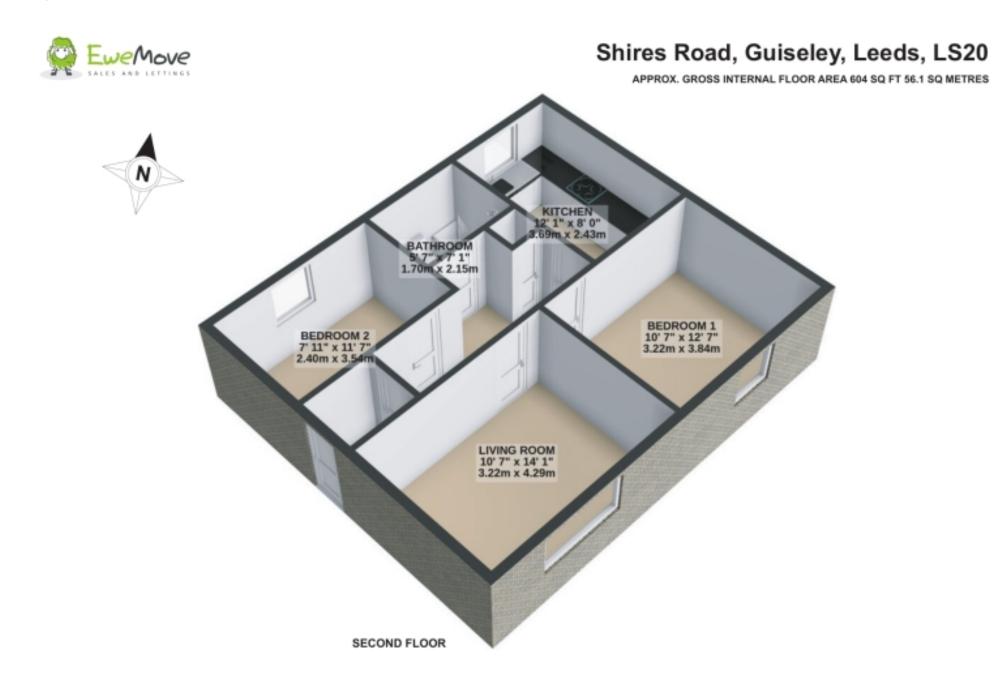

### Shires Road, Guiseley, Leeds, LS20

APPROX. GROSS INTERNAL FLOOR AREA 604 SQ FT 56.1 SQ METRES

# Floorplans