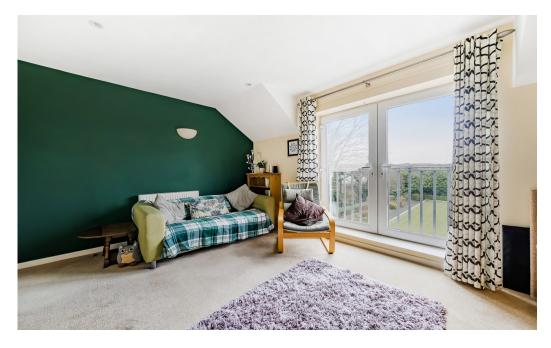

#### Living Room

14' 0" x 10' 6" (4.29m x 3.22m) A naturally bright room with patio doors and Juliet balcony. Great place to relax and enjoy the entertainment!