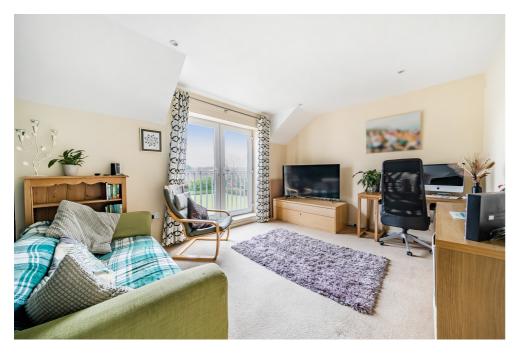

## **Living Room**

14' 0" x 10' 6" (4.29m x 3.22m)

A naturally bright room with patio doors and Juliet balcony. Great place to relax and enjoy the entertainment!