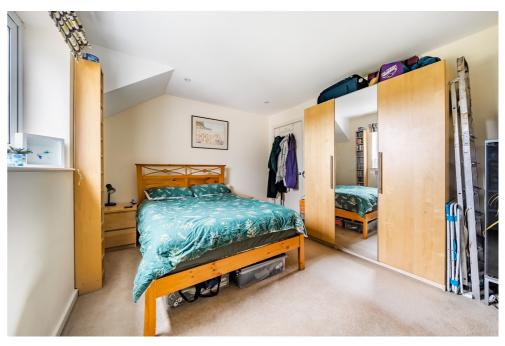

### **Bedroom 1 Double**

12' 7" x 10' 6" (3.84m x 3.22m)

Double bedroom with space for a decent sized wardrobe.

## **Bedroom 2 Double**

11' 7" x 7' 10" (3.54m x 2.40m)

A slightly smaller double bedroom with space for a wardrobe.