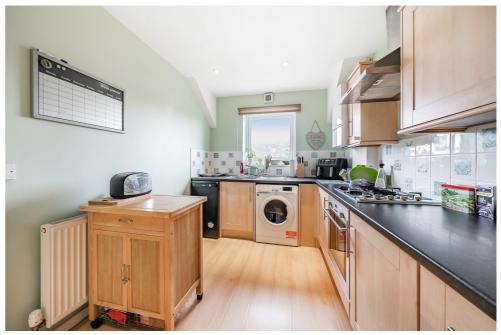

#### Kitchen

12' 1" x 7' 11" (3.69m x 2.43m)

A practical kitchen with fitted base and wall units, along with integrated gas hob, electric single oven and overhead extractor. Space for fridge freezer, washing machine and slimline dishwasher. Room for a small table and chairs.