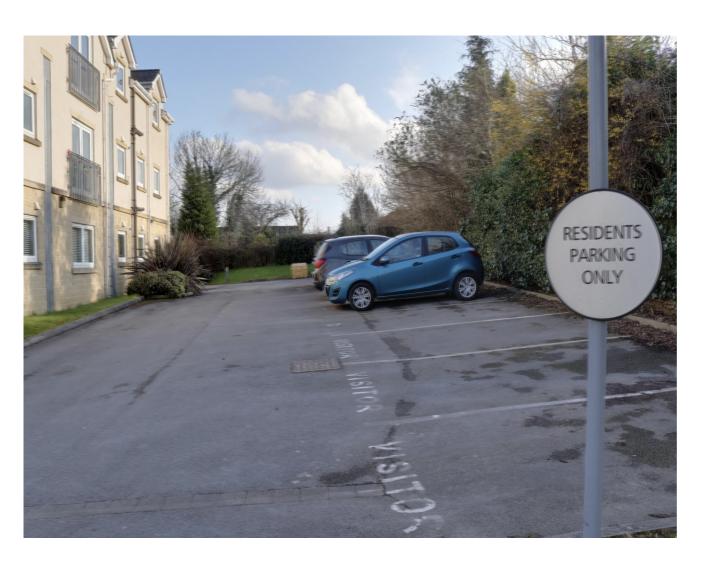

From the landing, you step into the apartment via the entrance hall which leads to the living room, kitchen diner, two double bedrooms and bathroom.

Outside, one allocated parking space is situated close to the apartment entrance. Areas of maintained communal lawn around the building provide outdoor space to enjoy some fresh air in the summer time.

Directions: From the main A65 Leeds Road close to Morrisons, turn onto Park Road B6153 and take the first left turn onto Shires Road. Follow the

road a short distance to the apartments at the end and use the visitor parking bays. on the right hand side.