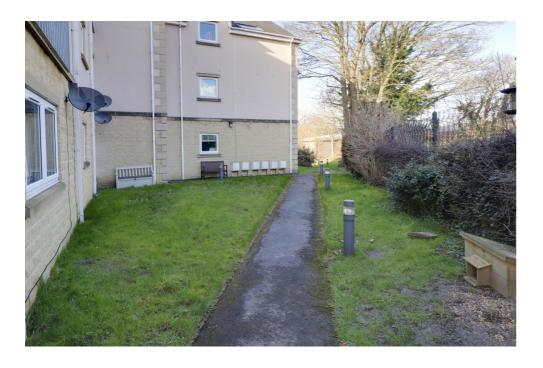

From the landing, you step into the apartment via the entrance hall which leads to the living room, kitchen diner, two double bedrooms and bathroom.

Outside, one allocated parking space is situated close to the apartment entrance. Areas of maintained communal lawn around the building provide outdoor space to enjoy some fresh air in the summer time.