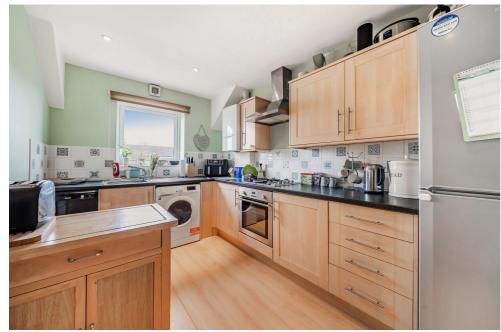

#### Kitchen

12' 1" x 7' 11" (3.69m x 2.43m)

A practical kitchen with fitted base and wall units, along with integrated gas hob, electric single oven and overhead extractor. Space for fridge freezer, washing machine and slimline dishwasher. Room for a small table and chairs.