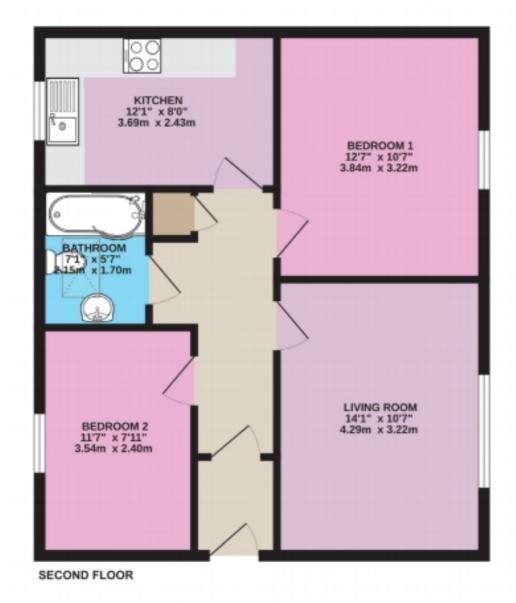

# Floorplans

## Shires Road, Guiseley, Leeds, LS20

APPROX. GROSS INTERNAL FLOOR AREA 604 SQ FT 56.1 SQ METRES

Produced for EweMove REF: 1093219