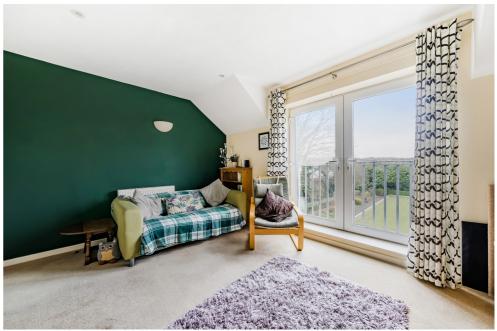

## **Living Room**

14' 0" x 10' 6" (4.29m x 3.22m)

A naturally bright room with patio doors and Juliet balcony. Great place to relax and enjoy the entertainment!