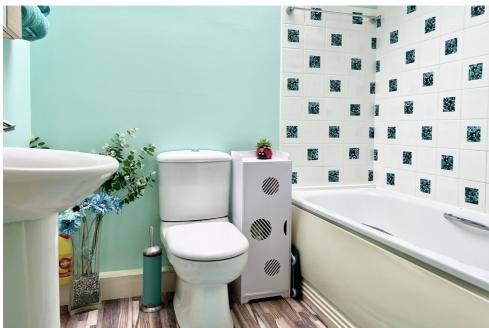

#### **Bathroom**

7' 0" x 5' 6" (2.15m x 1.70m)

Modern bathroom which includes bath with over bath shower, pedestal basin, WC and roof window for plenty of natural light.