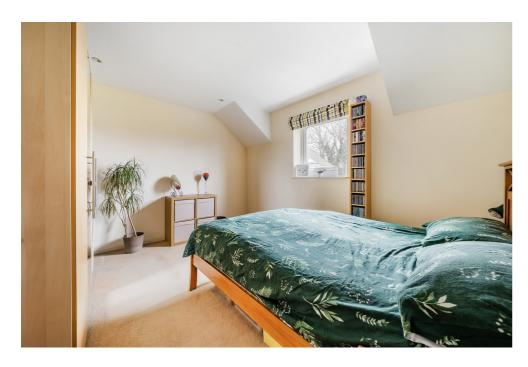

### **Bedroom 1 Double**

12' 7" x 10' 6" (3.84m x 3.22m)

Double bedroom with space for a decent sized wardrobe.

## **Bedroom 2 Double**

11' 7" x 7' 10" (3.54m x 2.40m)

A slightly smaller double bedroom with space for a wardrobe.