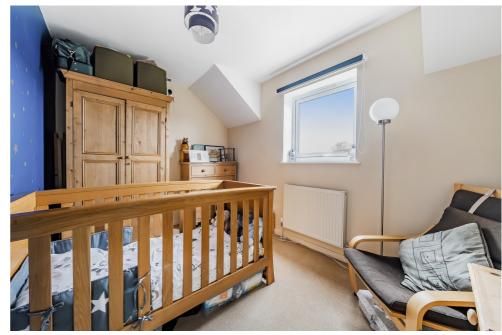

### **Bedroom 1 Double**

12' 7" x 10' 6" (3.84m x 3.22m)

Double bedroom with space for a decent sized wardrobe.

## **Bedroom 2 Double**

11' 7" x 7' 10" (3.54m x 2.40m)

A slightly smaller double bedroom with space for a wardrobe.