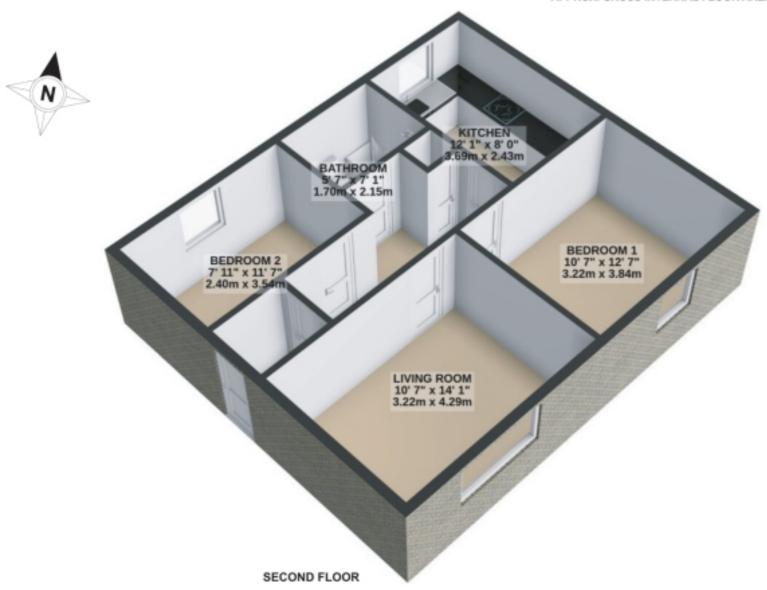

# Floorplans

## Shires Road, Guiseley, Leeds, LS20

APPROX. GROSS INTERNAL FLOOR AREA 604 SQ FT 56.1 SQ METRES