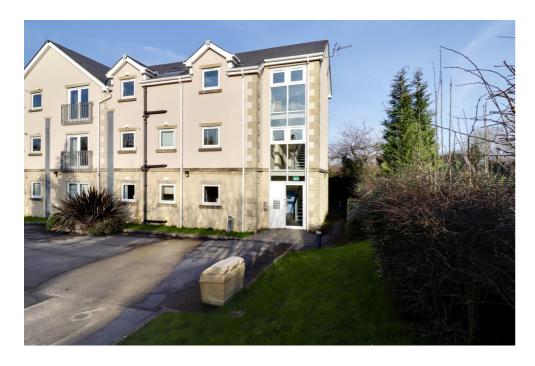

From the landing, you step into the apartment via the entrance hall which leads to the living room, kitchen diner, two double bedrooms and bathroom.

Outside, one allocated parking space is situated close to the apartment entrance. Areas of maintained communal lawn around the building provide outdoor space to enjoy some fresh air in the summer time.