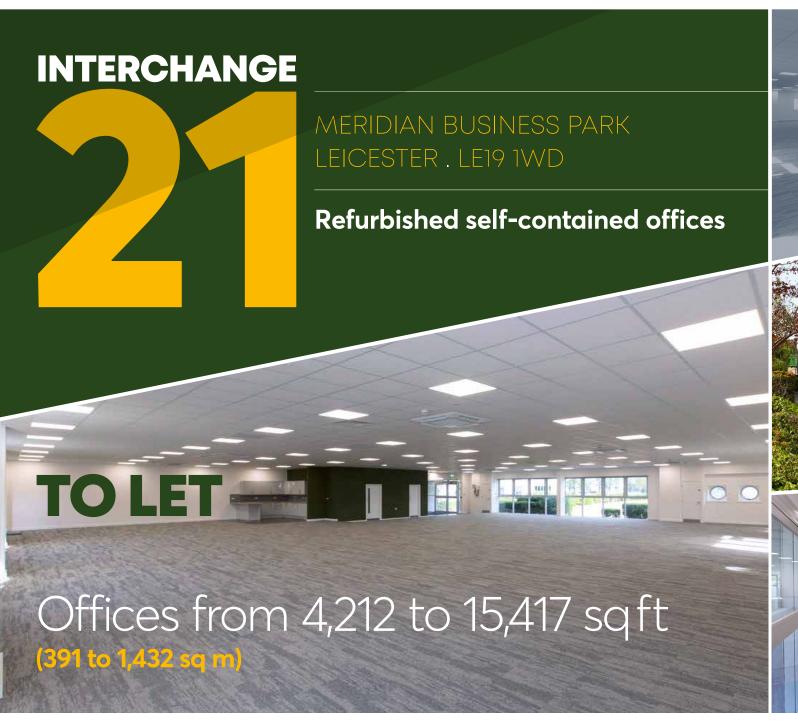

# DESCRIPTION

Interchange 21 comprises self contained office buildings arranged in two terraces, overlooking landscaped car park. There is ample allocated and overflow parking.

# KEY REFURBISHMENT SPECIFICATION

- Reception / Entrance
- Fully void raised floors
- Suspended ceilings
- Air Conditioning
- LED lighting
- New carpeting
- New kitchenette and WCs
- EV charging facilities
- Ample allocated parking