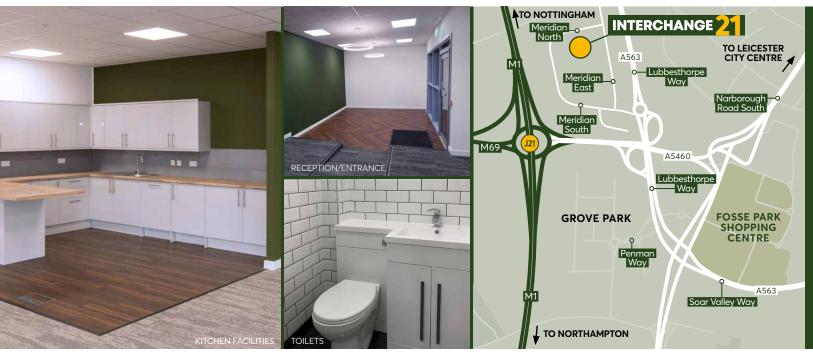

# LOCATION

Interchange 21 is situated within the established Meridian Business Park and can be accessed via Lubbesthorpe Way (A563).

There are excellent transport links with Junction 21 M1/M69 motorway only 0.5 miles away and Leicester City Centre via Narborough Road (A5460) approximately 3 miles away. Local amenities can be found at Fosse Park and Sainsbury's at Grove Farm Triangle.

# KEY REFURBISHMENT SPECIFICATION

- Reception / Entrance
- Fully void raised floors
- Suspended ceilings
- Air Conditioning
- LED lighting
- New carpeting
- New kitchenette and WCs
- EV charging facilities
- Ample allocated parking