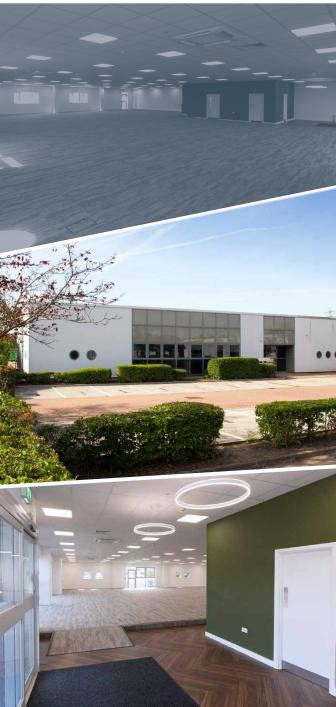

# DESCRIPTION

Interchange 21 comprises self contained office buildings arranged in two terraces, overlooking landscaped car park. There is ample allocated and overflow parking.

# KEY REFURBISHMENT SPECIFICATION

- Reception / Entrance
- Fully void raised floors
- Suspended ceilings
- Air Conditioning
- LED lighting
- New carpeting
- New kitchenette and WCs
- EV charging facilities
- Ample allocated parking