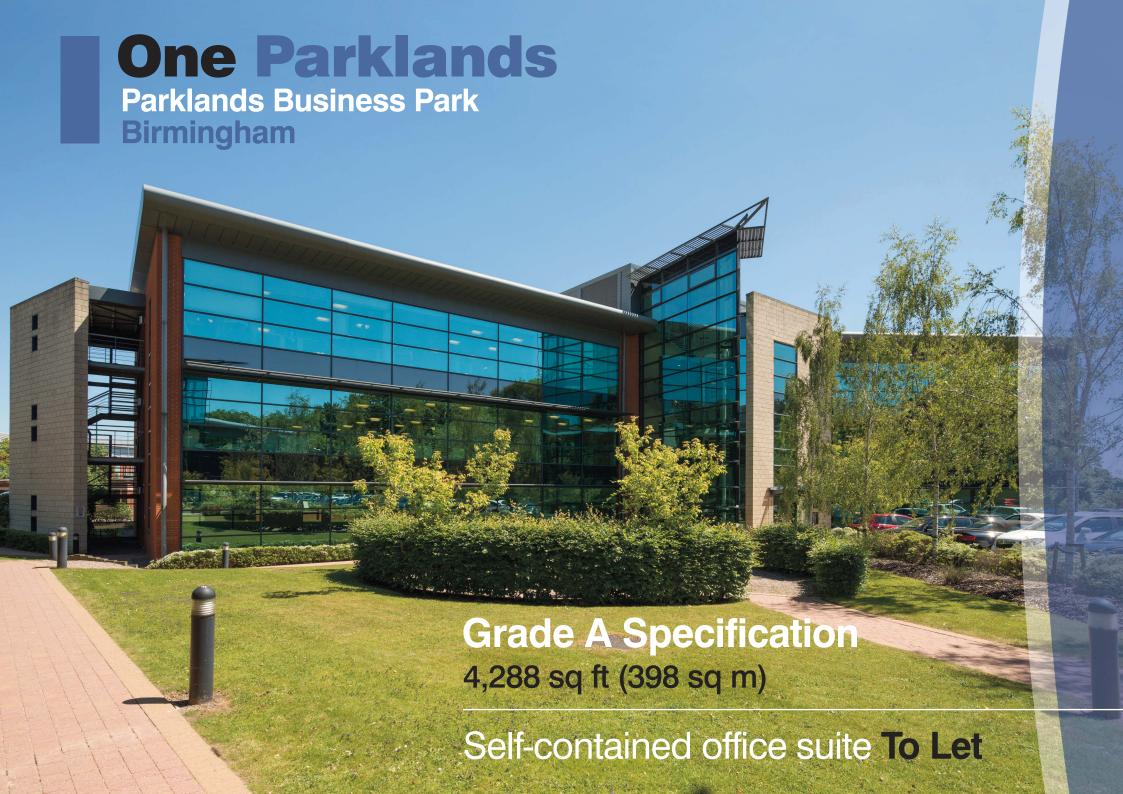

## **SPECIFICATION**

This ground floor, self-contained, suite provides 4,288 sq ft (398 sq m) of open plan accommodation with a high specification.

- Air conditioning
- Fully accessed raised floors
- Links to sophisticated ICT network (BT e-location)
- Suspended ceiling with recessed LED lighting
- Designed for comfort and reduced energy costs
- 17 on site parking spaces (1:252 sq ft)
- 24 hour manned on-site security with CCTV
- DDA compliance
- 13 person passenger lift
- Double height reception
- EPC rating of C54