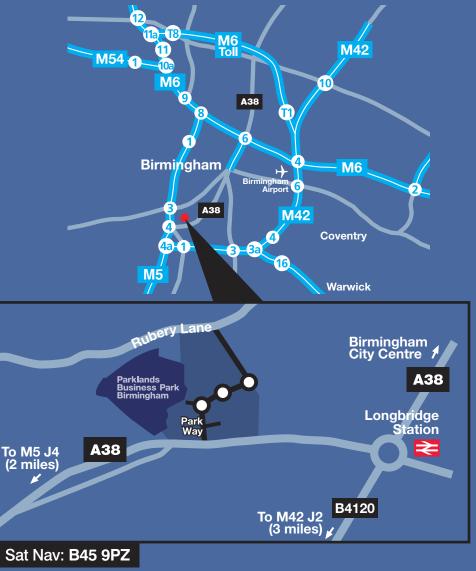

## **LOCATION**

Parklands Business Park is an attractively landscaped 200 acre mixeduse park, combining prestigious office buildings with numerous on-site retail and leisure amenities.

Direct access to the M5 Junction 4 (2 miles), M42 Junction 2 via B4120 (3 miles) and just 9 miles from Birmingham City Centre within the Central Technology Belt. Parklands Business Park is in close proximity to Longbridge Train Station (1 mile), providing regular direct access to Birmingham City Centre.

Six regular bus services run at least evey ten minutes during the week from the A38 to Longbridge train station and beyond.