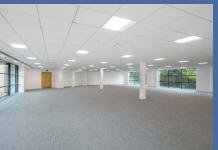

## **SPECIFICATION**

This ground floor, self-contained, suite provides 4,288 sq ft (398 sq m) of open plan accommodation with a high specification.

- Air conditioning
- Fully accessed raised floors
- Links to sophisticated ICT network (BT e-location)
- Suspended ceiling with recessed LED lighting
- Designed for comfort and reduced energy costs
- 17 on site parking spaces (1:252 sq ft)
- 24 hour manned on-site security with CCTV
- DDA compliance
- 13 person passenger lift
- Double height reception
- EPC rating of C54