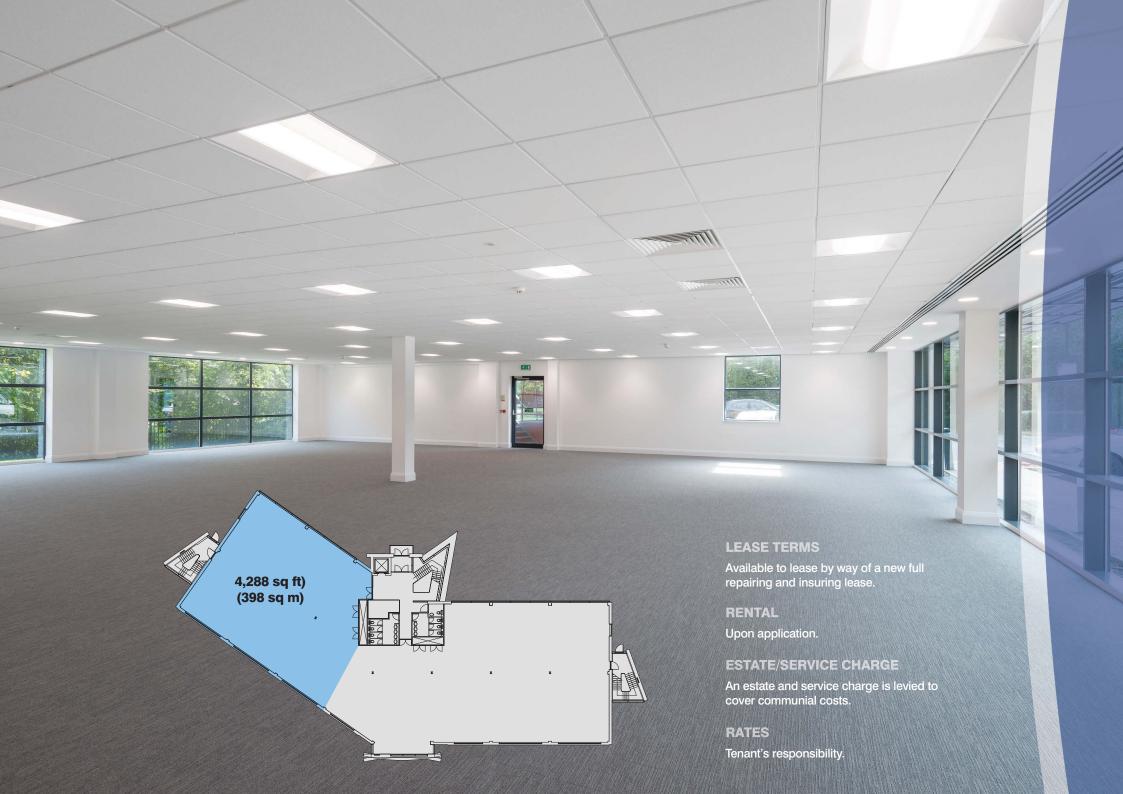

## **SPECIFICATION**

This ground floor, self-contained, suite provides 4,288 sq ft (398 sq m) of open plan accommodation with a high specification.

- Air conditioning
- Fully accessed raised floors
- Links to sophisticated ICT network (BT e-location)
- Suspended ceiling with recessed LED lighting
- Designed for comfort and reduced energy costs
- 17 on site parking spaces (1:252 sq ft)
- 24 hour manned on-site security with CCTV
- DDA compliance
- 13 person passenger lift
- Double height reception
- EPC rating of C54