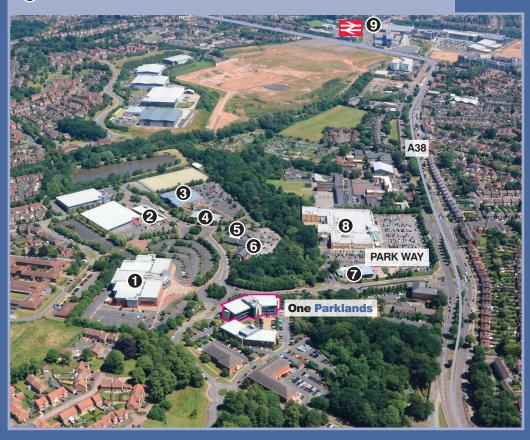

- Cinema
- Restaurants
- (3) Health Club/Medical Centre
- 4 Creche
- **5** Pub

- 6 Hotel
- Petrol Station
- **8** Morrisons
- 9 Longbridge Station

For and on behalf of:

## 2 miles from J4 M5

Colliers International for themselves and for the vendors or lessors of this property whose agents they are give notice that: (i) the particulars are set out as a general guideline only for the guidance of intending purchasers or lessees and do not constitute, nor constitute part of an offer or contract. (ii) all descriptions, dimensions, references to condition and necessary permission for use and occupation, and other details are given in good faith and are believed to be correct but any intending purchasers or tenants should not rely on them as statements or representation of fact but satisfy themselves by inspection or otherwise as to the correctness of each of them. (iii) no person in the employment of Colliers International has any authority to make or give any representation or warranty whatever in relation to this property. (iv) all rentals and prices are quoted exclusive of VAT. Designed and Produced by Q Squared Design Ltd. Tel 01789 730833. October 2019.