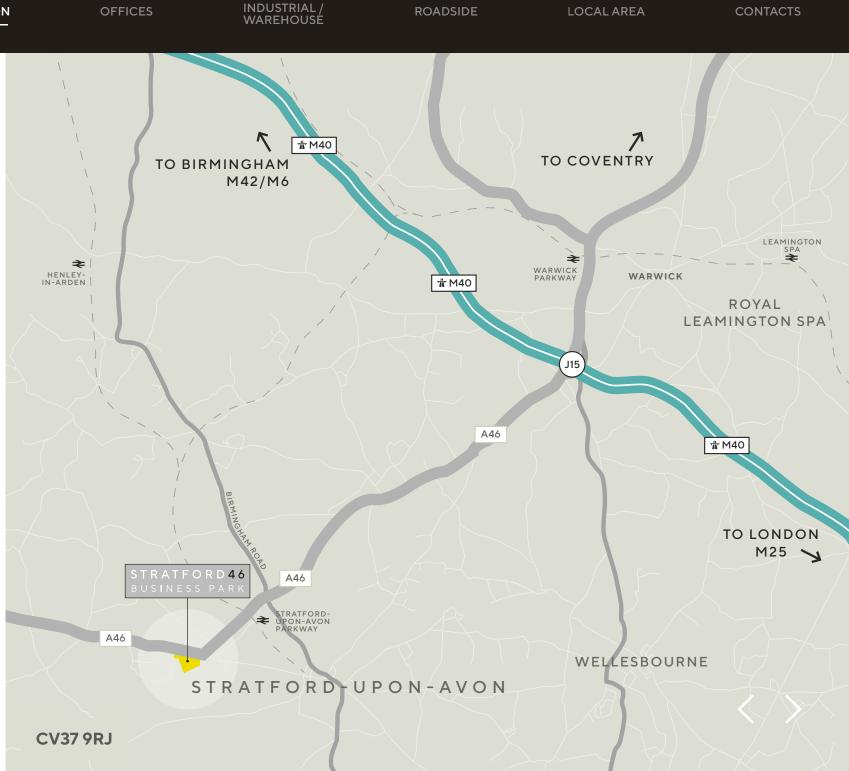

### STRATFORD46 BUSINESS PARK

WARWICKSHIRE

MASTERPLAN

LOCATION

ROADSIDE

LOCAL AREA

CONTACTS

Stratford46 Business Park is strategically located with immediate access to the A46 and just 7.5 miles from J15 of the M40, leading to the M25 to the South and M42 to the North and the national motorway network beyond.

Stratford Parkway station is a 5 minute drive away with direct trains to Birmingham Moor St in 46 minutes and London Marylebone in 90 mins via Warwick Parkway which is approx. 7.5 miles away

This is an opportunity not only to re-locate to Warwickshire's newest destination for business and industry, but to also have access to a growing and skilled workforce