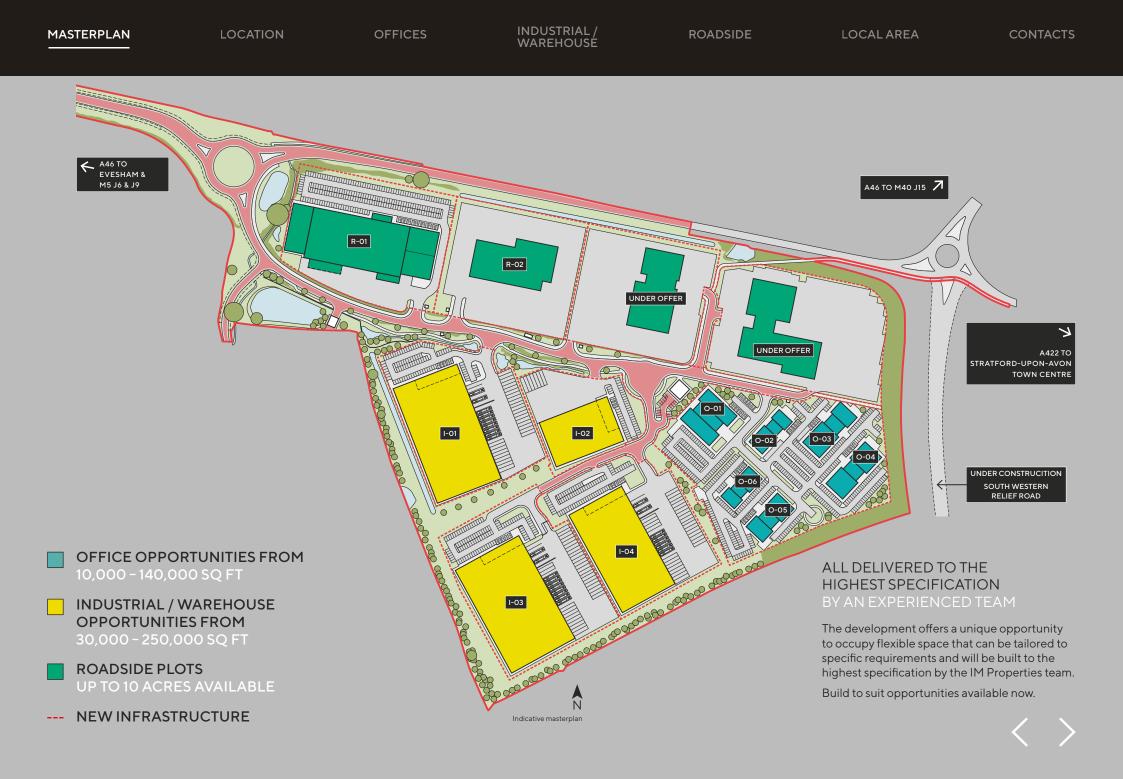

### STRATFORD46 BUSINESS PARK

WARWICKSHIRE

MASTERPLAN

LOCATION

ROADSIDE

LOCAL AREA

CONTACTS

Stratford46 Business Park is strategically located with immediate access to the A46 and just 7.5 miles from J15 of the M40, leading to the M25 to the South and M42 to the North and the national motorway network beyond.

Indicative CGI

ROADSIDE

LOCAL AREA

CONTACTS