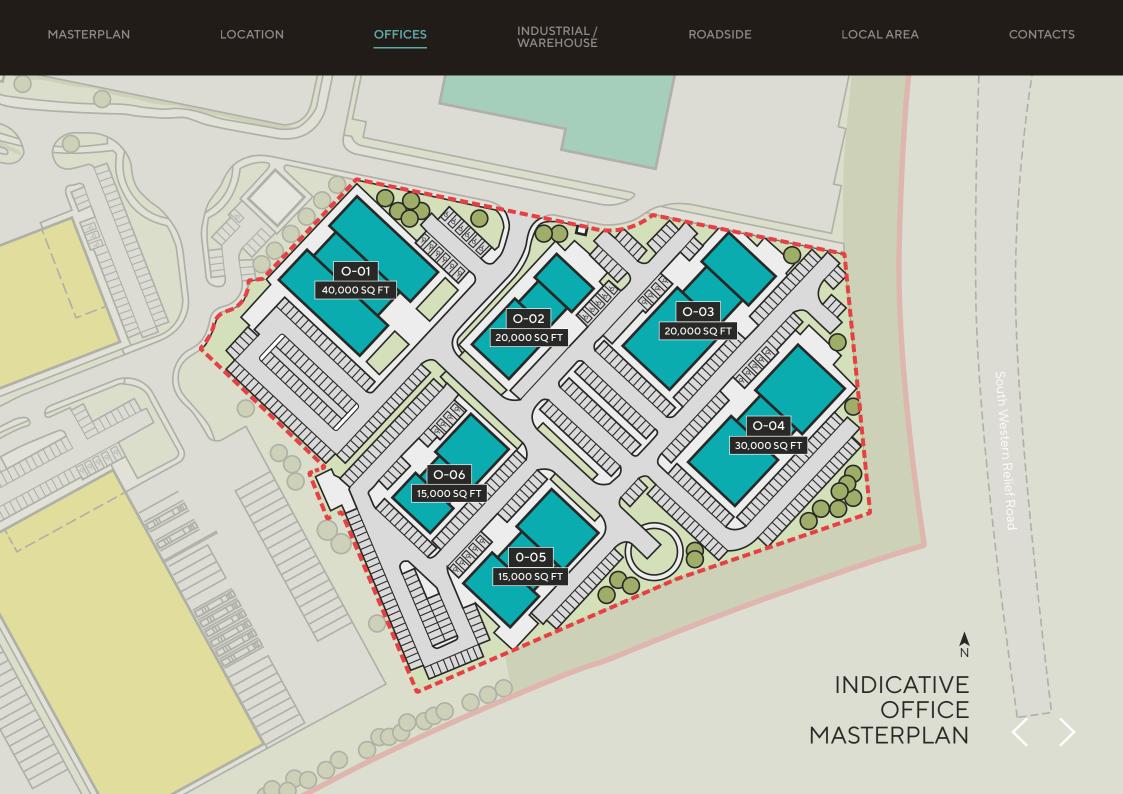

network beyond.

Stratford Parkway station is a 5 minute drive away with direct trains to Birmingham Moor St in 46 minutes and London Marylebone in 90 mins via Warwick Parkway which is approx. 7.5 miles away

This is an opportunity not only to re-locate to Warwickshire's newest destination for business and industry, but to also have access to a growing and skilled workforce







Indicative CGI



ROADSIDE

LOCAL AREA

CONTACTS

## OFFICES

- > Double height entrance reception
- > Cycle parking and shower facilities
- > Metal tile suspended ceilings
- > LED lighting
- > Fully accessible raised floors
- > Dedicated secure parking
- > On floor male, female and disabled WCs
- > Combined comfort cooling and heating
- > Extended public bus service
- > Targeting EPC B
- > Passenger lifts







4 10

INDUSTRIAL / WAREHOUSE

ROADSIDE

LOCAL AREA

CONTACTS

### LOCAL AREA

Stratford46 is perfectly situated to benefit from the use of the fantastic amenities and wealth of culture that nearby Stratford-upon-Avon has to offer.

The town has a range of eateries from fine dining to eclectic cafés as well as boutique shops and a variety of fitness choices.

With its famous history as the birthplace of Shakespeare, as well as more modern cultural options, such as a contemporary new cinema, there's something for everyone. MASTERPLAN

LOCATION

OFFICES

INDUSTRIAL / WAREHOUSE

ROADSIDE

LOCAL AREA

CONTACTS

### FOOD & DRINK

- > Boston Tea Party
- > Box Brownie Coffee
- > Cox's Yard
- > Giggling Squid
- > Hotel du Vin
- > Lambs
- > Loxleys Restaurant & Wine Bar

> Salt

- > The Encore
- >