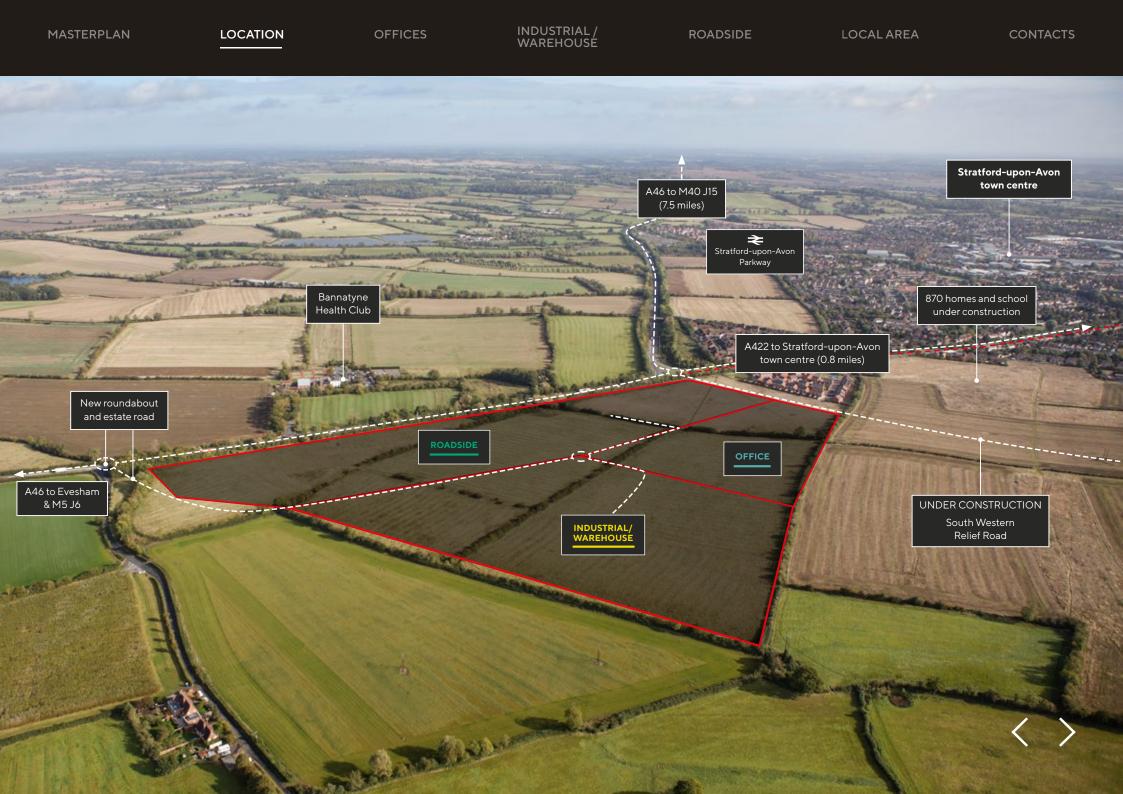

### STRATFORD46 BUSINESS PARK

WARWICKSHIRE

MASTERPLAN

LOCATION

ROADSIDE

LOCAL AREA

CONTACTS

Stratford46 Business Park is strategically located with immediate access to the A46 and just 7.5 miles from J15 of the M40, leading to the M25 to the South and M42 to the North and the national motorway network beyond.

Stratford Parkway station is a 5 minute drive away with direct trains to Birmingham Moor St in 46 minutes and London Marylebone in 90 mins via Warwick Parkway which is approx. 7.5 miles away

This is an opportunity not only to re-locate to Warwickshire's newest destination for business and industry, but to also have access to a growing and skilled workforce