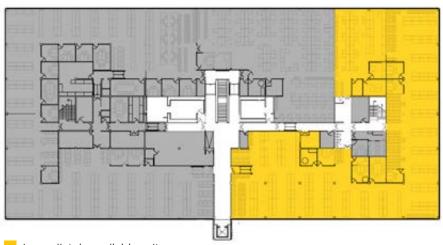

## SIGNIFICANT SINGLE FLOOR PLATE

Available from 14,459 sq ft (1,343 sq m) upwards