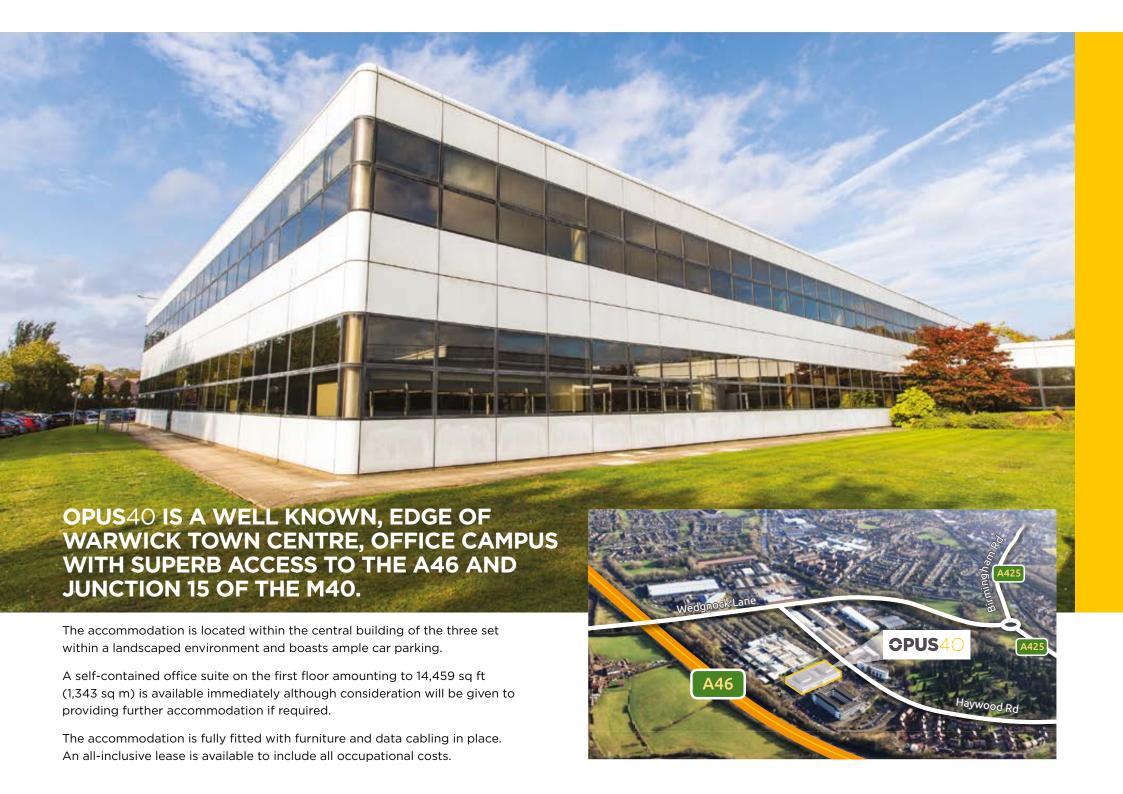

## SIGNIFICANT SINGLE FLOOR PLATE

Available from 14,459 sq ft (1,343 sq m) upwards



### **High Specification**

- VAV air conditioning
- Fully accessible raised access floors
- Suspended ceilings with integral lighting
- 53 dedicated car spaces. Additional parking spaces also available on a licence agreement
- EPC rating of E122

#### **Available Additional Facilities**

- · Fully furnished
- Restaurant facilities
- Full facilities management
- Post handling service
- Dedicated comms room
- Fully data cabled

#### Tenure

A sub-lease is available until December 2020 on an all inclusive basis. The all inclusive rental figure is available on request.



# **EASY ACCESS TO JUNCTION 15 M40**

## **VIEWING:**

To arrange a viewing please contact:



**Douglas Bonham** 0121 265 76