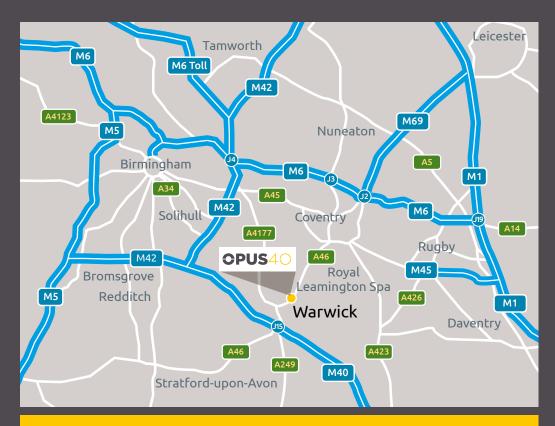

## SIGNIFICANT SINGLE FLOOR PLATE

Available from 14,459 sq ft (1,343 sq m) upwards



### **High Specification**

- VAV air conditioning
- Fully accessible raised access floors
- Suspended ceilings with integral lighting
- 53 dedicated car spaces. Additional parking spaces also available on a licence agreement
- EPC rating of E122

#### **Available Additional Facilities**

- · Fully furnished
- Restaurant facilities
- Full facilities management
- Post handling service
- Dedicated comms room
- Fully data cabled

#### Tenure

A sub-lease is available until December 2020 on an all inclusive basis. The all inclusive rental figure is available on request.



# **EASY ACCESS TO JUNCTION 15 M40**

## **VIEWING:**

To arrange a viewing please contact:



**Douglas Bonham** 0121 265 7616

douglas.bonham@colliers.com



Mark Robinson 0121 728 6004

mark.d.robinson@realestate.bnpparibas

Important: These brief particulars have been prepared as agents for our clients and are intended as a convenient guide to supplement an inspection or survey. Their accuracy is not guaranteed. They contain statements of opinion and in some instances we have relied on information provided by others. You should verify the particulars on your visit to the property and the particulars do not obviate the need for a full survey and all the appropriate enquiries. Accordingly, there shall be no liability as a result of any error or omission in the particulars or any other