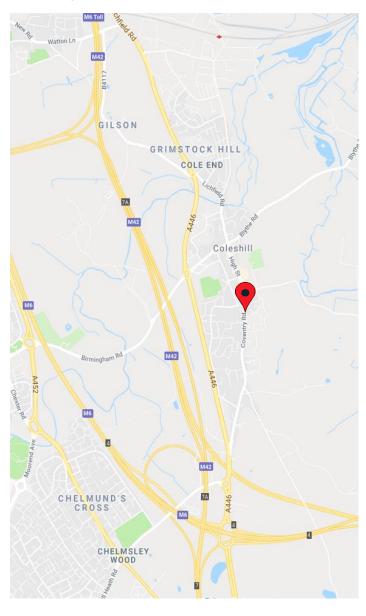

#### **LOCATION**

Wingfield Court is located on Coventry Road at its junction with Parkfield Road situated within walking distance of Coleshill Town Centre.

The property is easily accessed from the main A446 dual carriageway which in turn leads to the midlands motorway network via junction 4 of the M6 or junction 9 of the M42.

Coleshill offers convenient shopping and service amenities including retail, banking and post office facilities.

Birmingham International Railway Station, Birmingham International Airport and the National Exhibition Centre are within a few minutes' drive to the south.

Birmingham City Centre is located approximately 10 miles to the west.