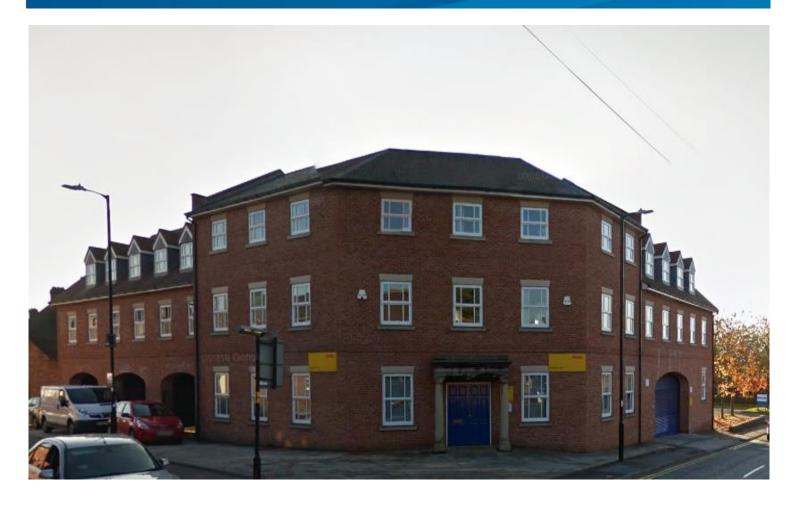

#### **DESCRIPTION**

Wingfield Court comprises a new three storey self-contained office building together with 27 on site car parking spaces.

The building is accessed at the ground floor level via a centrally located reception area which provides lift and stair access to first and second floor office areas.

The as built specification includes full gas fired central heating, double glazing, anti-static carpets and WC and kitchen facilities.