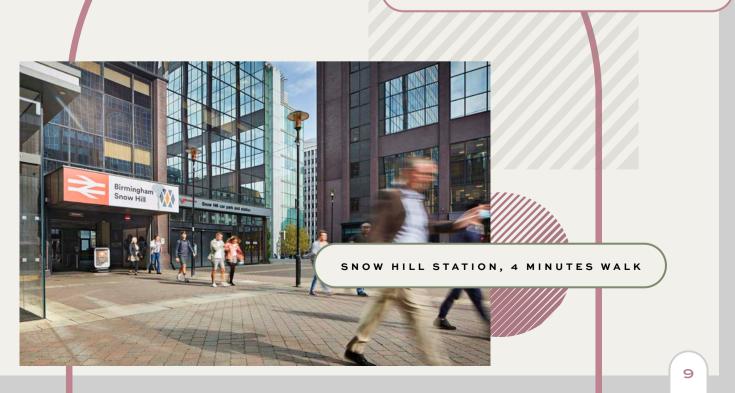

- 1. Paradise, 2 minutes walk
- 2. Colmore Row, 3 minutes walk5. Jewellery Quarter, 3 minutes walk3. St Philip's Cathedral Square, 3 minutes walk6. Snow Hill Station, 4 minutes walk

4. New Street Station, 5 minutes walk