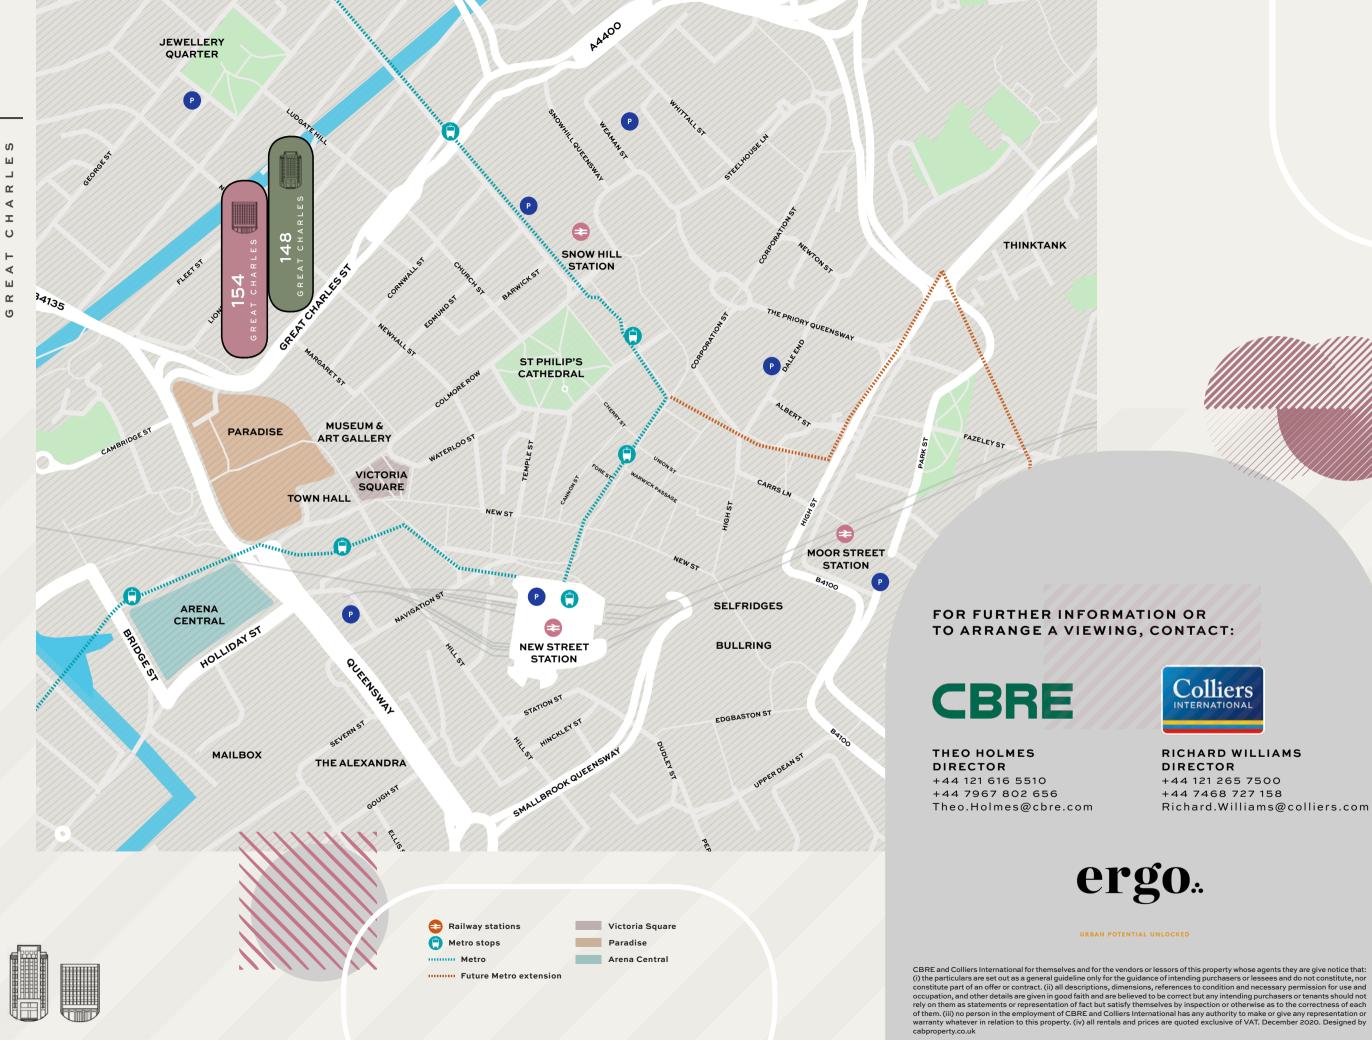

# LOCATION IN THE HEART OF BUSINESS

GRAND CENTRAL, 5 MINUTES WALK

On the doorstep of all major transport hubs and the most prestigious bars and restaurants, Great Charles unites the best that Birmingham can offer. With the re-imagination of some of the city's most famous public squares within a few minutes walk, it's also perfect for a lunchtime stroll to absorb the contrasting Central Business District changing architectural landscape.

### PARADISE SQUARE, 2 MINUTES WALK

ທ

ഗ ы \_ ۲ ∢ Т υ

∢ ы £ U

> PRIME LOCATION **OFFICE SUITES**

The Great Charles estate is perfectly positioned to benefit from many of Birmingham's key transport hubs, amenities and attractions.

- 1. Paradise, 2 minutes walk
- 2. Colmore Row, 3 minutes walk5. Jewellery Quarter, 3 minutes walk3. St Philip's Cathedral Square, 3 minutes walk6. Snow Hill Station, 4 minutes walk

4. New Street Station, 5 minutes walk