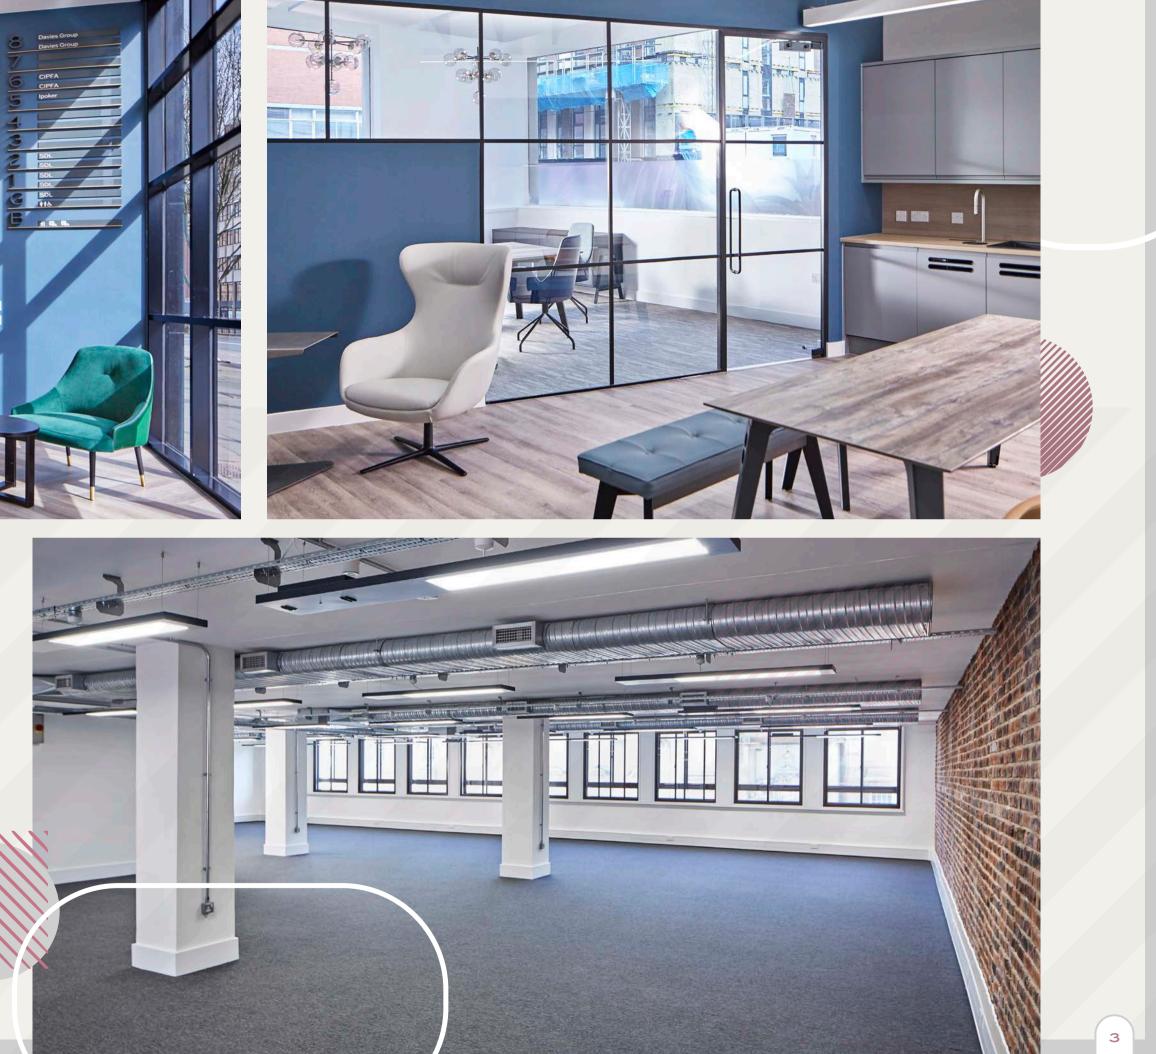

### WELCOME TO THE COMMUNITY OF LIKE-MINDED GO GETTERS

154 OFFERS SLIGHTLY LARGER SUITES THAN 148 FOR A WIDER RANGE OF BUSINESSES LOOKING FOR A QUALITY, HIGHLY STYLED, BOUTIQUE ENVIRONMENT.

The 33,000 sq ft building is spread over 9 floors. Vacant suits have been refurbished to provide high quality offices, comprising of exposed services and brickwork. AT THE HEART OF THE CENTRAL BUSINESS DISTRICT

### SPECIFICATION

- $\sum$
- $\sum$
- $\sum$
- $\sum$
- $\sum$
- $\sum$
- $\Sigma$

- $\sum$

A contemporary refurbishment that breaths life into an old classic. 154 Great Charles now offers a considered and high quality designed environment built for smaller requirements for big thinking businesses.