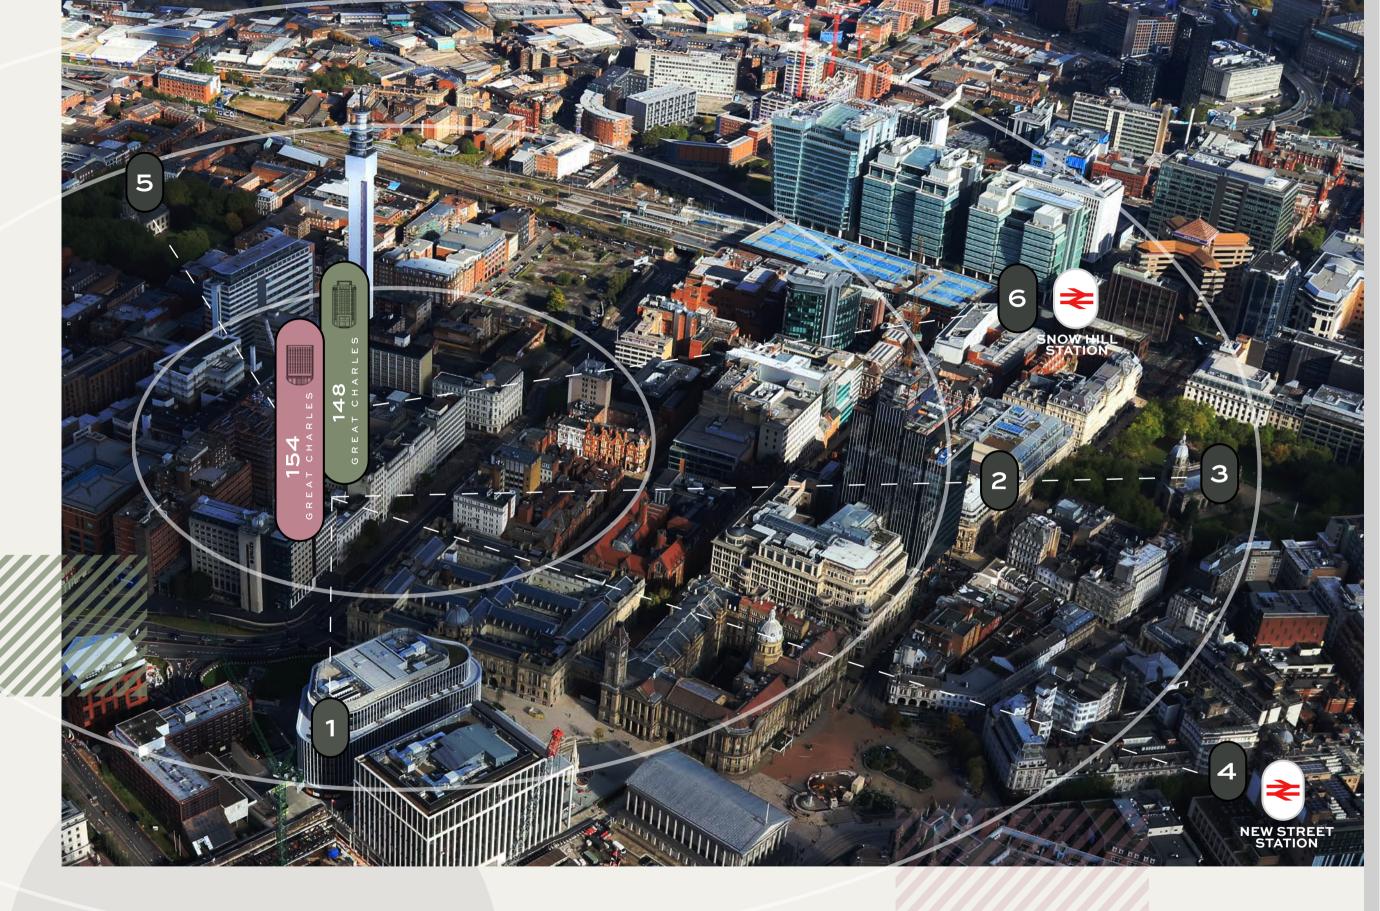

# LOCATION IN THE HEART OF BUSINESS

GRAND CENTRAL, 5 MINUTES WALK

On the doorstep of all major transport hubs and the most prestigious bars and restaurants, Great Charles unites the best that Birmingham can offer. With the re-imagination of some of the city's most famous public squares within a few minutes walk, it's also perfect for a lunchtime stroll to absorb the contrasting Central Business District changing architectural landscape.

### PARADISE SQUARE, 2 MINUTES WALK

ທ

ഗ ы \_ ۲ ∢ Т υ

∢ ы £ U

> PRIME LOCATION **OFFICE SUITES**

The Great Charles estate is perfectly positioned to benefit from many of Birmingham's key transport hubs, amenities and attractions.

- 1. Paradise, 2 minutes walk
- 2. Colmore Row, 3 minutes walk5. Jewellery Quarter, 3 minutes walk3. St Philip's Cathedral Square, 3 minutes walk6. Snow Hill Station, 4 minutes walk

4. New Street Station, 5 minutes walk