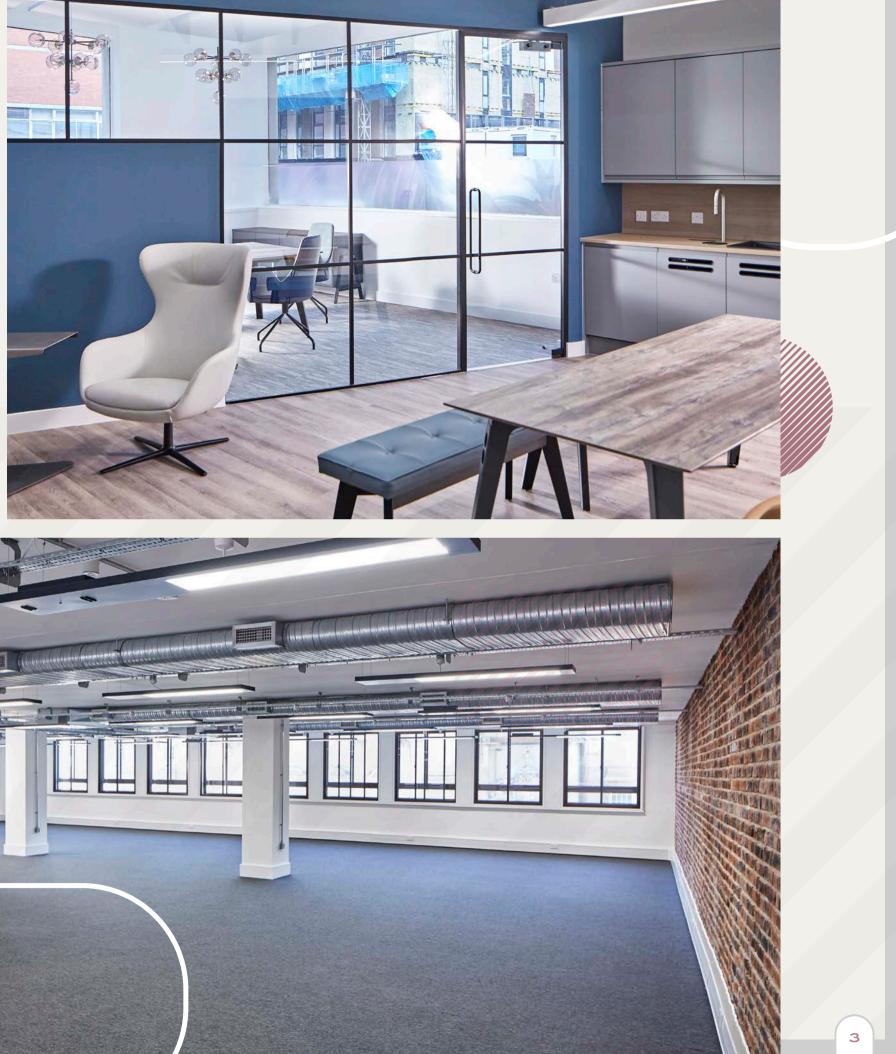

### WELCOME TO THE COMMUNITY OF LIKE-MINDED GO GETTERS

154 OFFERS SLIGHTLY LARGER SUITES THAN 148 FOR A WIDER RANGE OF BUSINESSES LOOKING FOR A QUALITY, HIGHLY STYLED, BOUTIQUE ENVIRONMENT.

The 33,000 sq ft building is spread over 9 floors. Vacant suits have been refurbished to provide high quality offices, comprising of exposed services and brickwork. AT THE HEART OF THE CENTRAL BUSINESS DISTRICT

### SPECIFICATION

- $\sum$
- $\sum$
- $\sum$
- $\sum$
- $\sum$
- $\sum$
- $\Sigma$

- $\sum$

A contemporary refurbishment that breaths life into an old classic. 154 Great Charles now offers a considered and high quality designed environment built for smaller requirements for big thinking businesses.