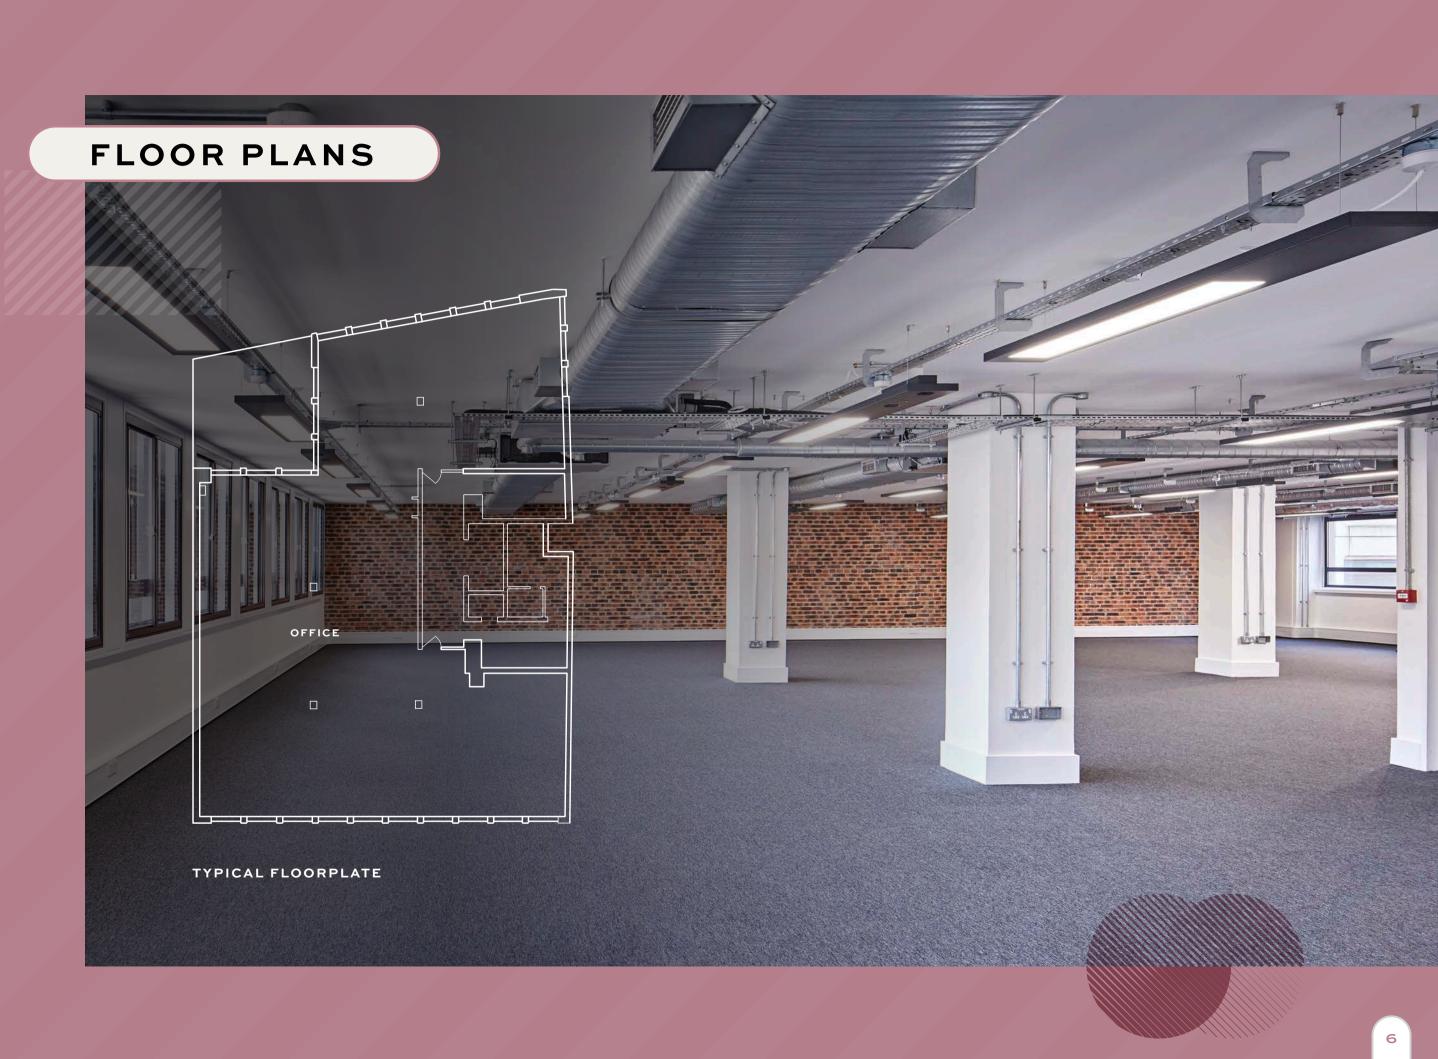

### WELCOME TO THE COMMUNITY OF LIKE-MINDED GO GETTERS

154 OFFERS SLIGHTLY LARGER SUITES THAN 148 FOR A WIDER RANGE OF BUSINESSES LOOKING FOR A QUALITY, HIGHLY STYLED, BOUTIQUE ENVIRONMENT.

The 33,000 sq ft building is spread over 9 floors. Vacant suits have been refurbished to provide high quality offices, comprising of exposed services and brickwork. AT THE HEART OF THE CENTRAL BUSINESS DISTRICT

### SPECIFICATION

- $\sum$
- $\sum$
- $\sum$
- $\sum$
- $\sum$
- $\sum$
- $\Sigma$

- $\sum$

A contemporary refurbishment that breaths life into an old classic. 154 Great Charles now offers a considered and high quality designed environment built for smaller requirements for big thinking businesses.