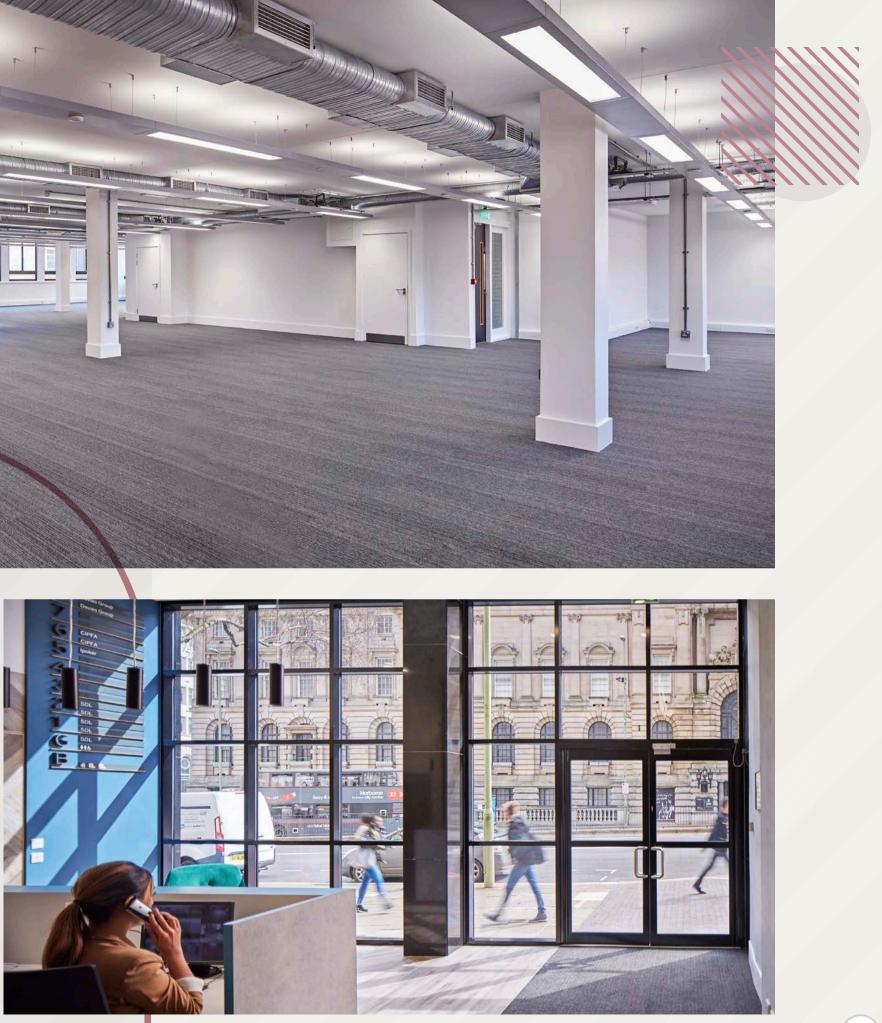

### WELCOME TO THE COMMUNITY OF LIKE-MINDED GO GETTERS

154 OFFERS SLIGHTLY LARGER SUITES THAN 148 FOR A WIDER RANGE OF BUSINESSES LOOKING FOR A QUALITY, HIGHLY STYLED, BOUTIQUE ENVIRONMENT.

The 33,000 sq ft building is spread over 9 floors. Vacant suits have been refurbished to provide high quality offices, comprising of exposed services and brickwork. AT THE HEART OF THE CENTRAL BUSINESS DISTRICT

### SPECIFICATION

- $\sum$
- $\sum$
- $\sum$
- $\sum$
- $\sum$
- $\sum$
- $\Sigma$

- $\sum$

A contemporary refurbishment that breaths life into an old classic. 154 Great Charles now offers a considered and high quality designed environment built for smaller requirements for big thinking businesses.