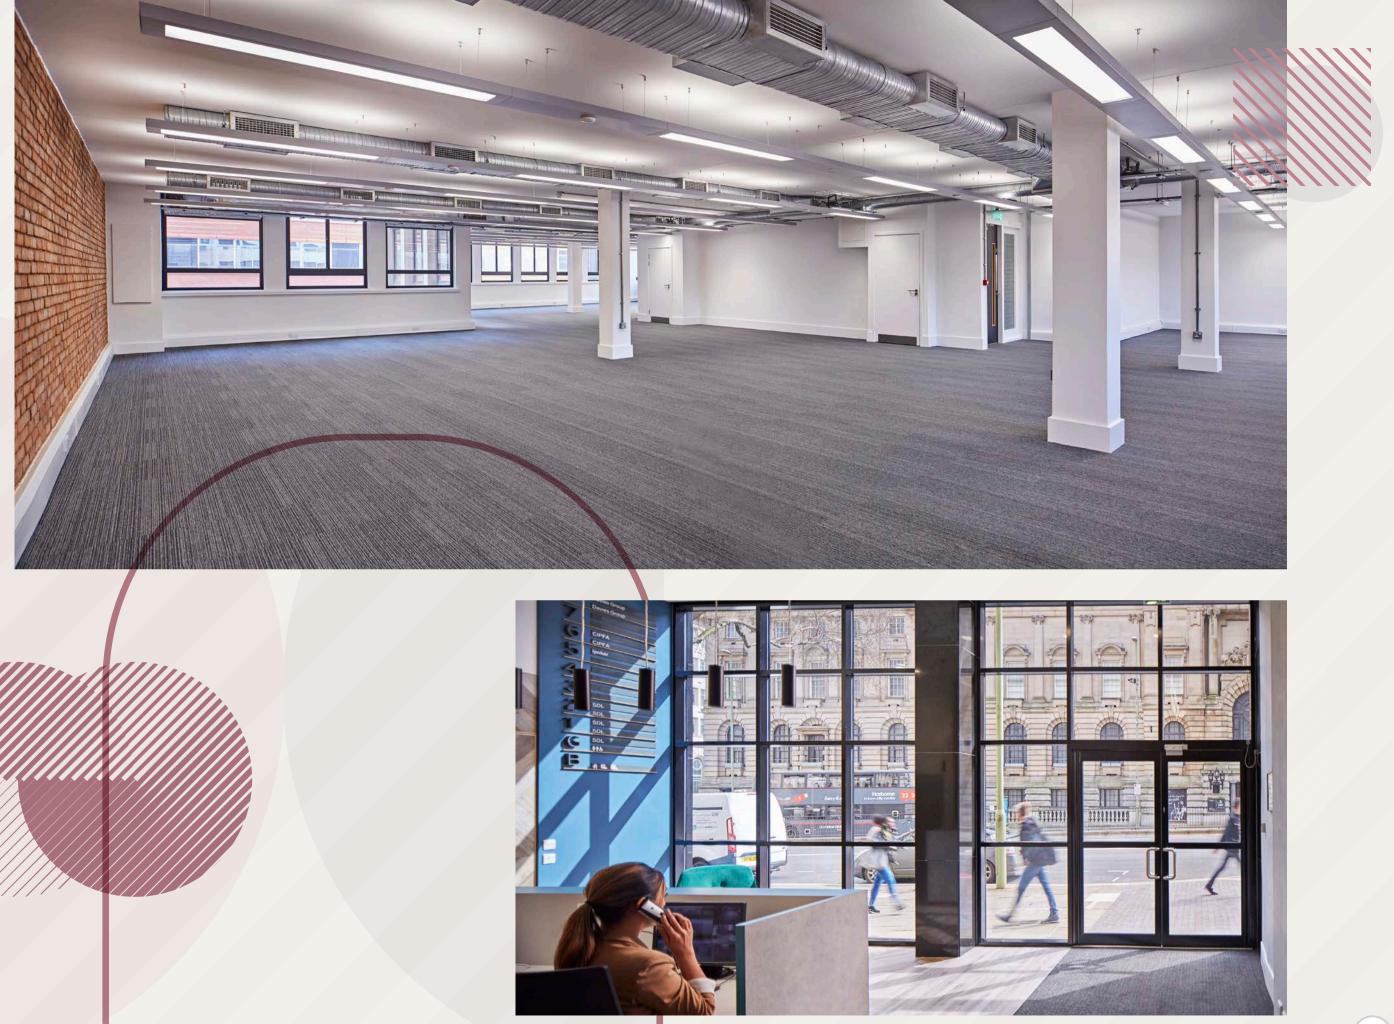

### WELCOME TO THE COMMUNITY OF LIKE-MINDED GO GETTERS

154 OFFERS SLIGHTLY LARGER SUITES THAN 148 FOR A WIDER RANGE OF BUSINESSES LOOKING FOR A QUALITY, HIGHLY STYLED, BOUTIQUE ENVIRONMENT.

The 33,000 sq ft building is spread over 9 floors. Vacant suits have been refurbished to provide high quality offices, comprising of exposed services and brickwork. AT THE HEART OF THE CENTRAL BUSINESS DISTRICT

### SPECIFICATION

- $\sum$
- $\sum$
- $\sum$
- $\sum$
- $\sum$
- $\sum$
- $\Sigma$

- $\sum$

A contemporary refurbishment that breaths life into an old classic. 154 Great Charles now offers a considered and high quality designed environment built for smaller requirements for big thinking businesses.