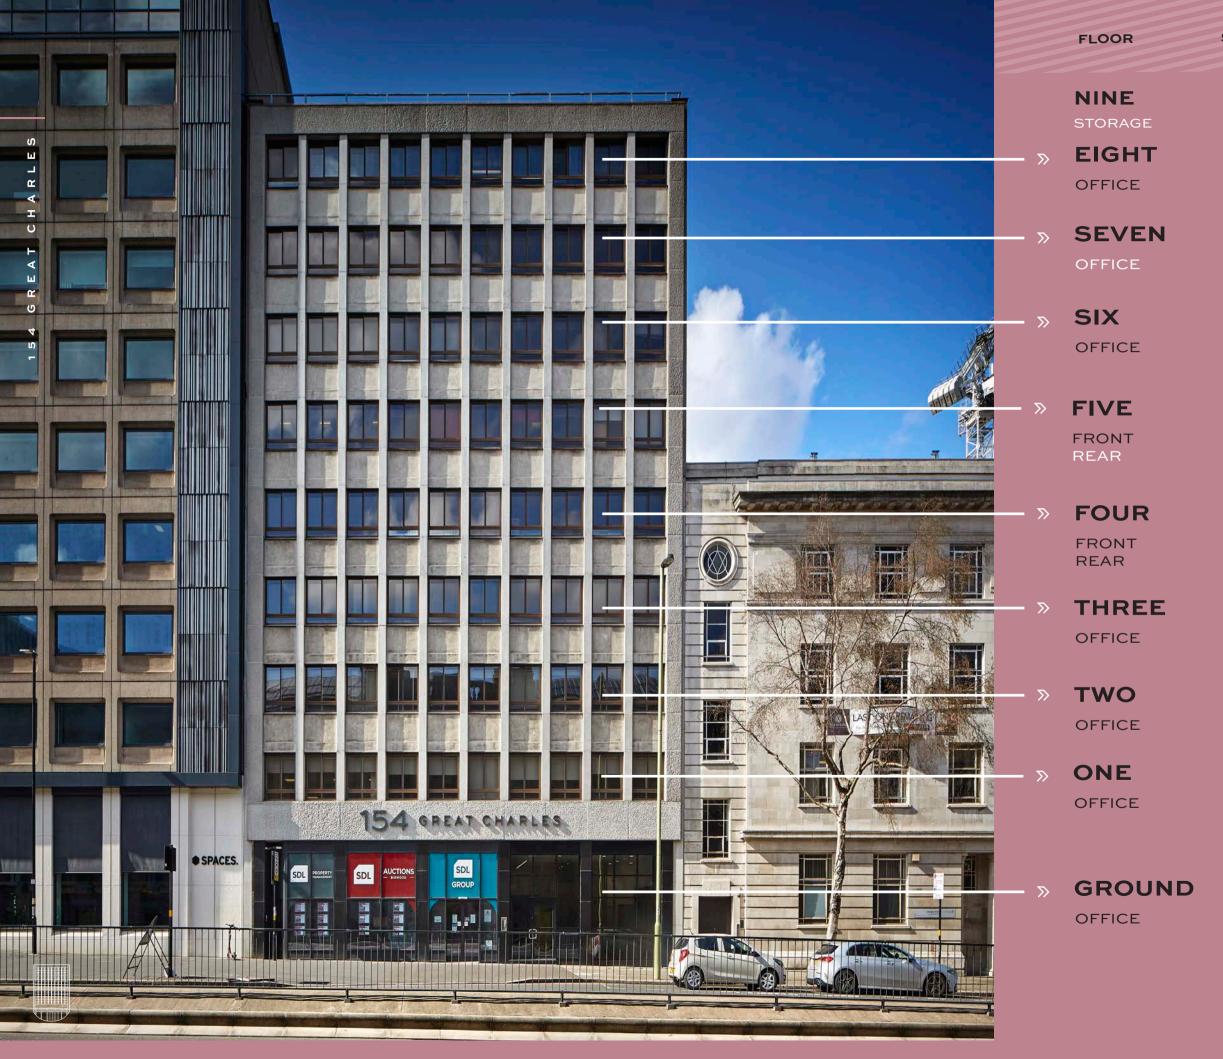

## 154 GREAT CHARLES

FROM 1,030 SQ FT TO 3,726 SQ FT OF HIGH QUALITY, STYLISHLY REFURBISHED OFFICE SUITES

GREAT CHARLES ST, B3 3HN

www.greatcharles.co.uk

### WELCOME TO THE COMMUNITY OF LIKE-MINDED GO GETTERS

154 OFFERS SLIGHTLY LARGER SUITES THAN 148 FOR A WIDER RANGE OF BUSINESSES LOOKING FOR A QUALITY, HIGHLY STYLED, BOUTIQUE ENVIRONMENT.

The 33,000 sq ft building is spread over 9 floors. Vacant suits have been refurbished to provide high quality offices, comprising of exposed services and brickwork. AT THE HEART OF THE CENTRAL BUSINESS DISTRICT

| SQ FT          | SQ M       |        |
|----------------|------------|--------|
| 821            | 76         | TO LET |
| 3,684          | 342        |        |
| 3,722          | 346        | TO LET |
| 3,702          | 344        |        |
| 2,366<br>1,342 | 220<br>125 | TO LET |
| 2,680<br>1,030 | 249<br>95  |        |
| 3,726          | 346        |        |
| 3,698          | 344        |        |
| 3,507          | 326        |        |
|                |            |        |