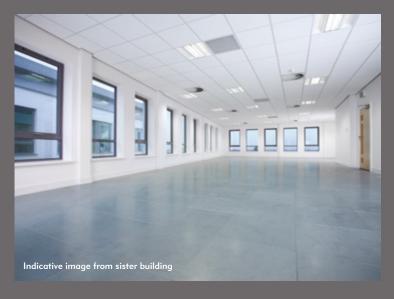

The building is currently being refurbished internally to a high specification including:

- COMFORT COOLING
- RAISED ACCESS FLOORS WITH 150MM CLEAR VOID
- SUSPENDED CEILINGS WITH LG7 LIGHTING
- A 6 PERSON PASSENGER LIET
- SHOWER FACILITIES
- ATTRACTIVE LOW DENSITY DEVELOPMENT IN A MATURE SETTING
- SECURE BARRIER ENTRY SYSTEM
- ARILITY TO RPAND/NAME UNIT
- INDIVIDUAL COMPANY ENTRANCE
- FULL DDA COMPLIANC