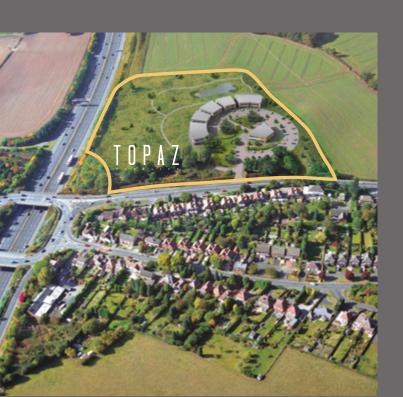

# TOPAZ

Unit 2 Topaz Business Park consists of a modern detached office building over two floors finished to a high Grade A standard. It was constructed in 2010 and was finished to provide high quality working space in a secure environment.

## HOW TO FIND TOPAZ

Located adjacent to Junction 1 of the M42 and off the A38 Birmingham Road, Topaz stands within a mature woodland setting, surrounded by green fields and commanding spectacular views towards the South West.