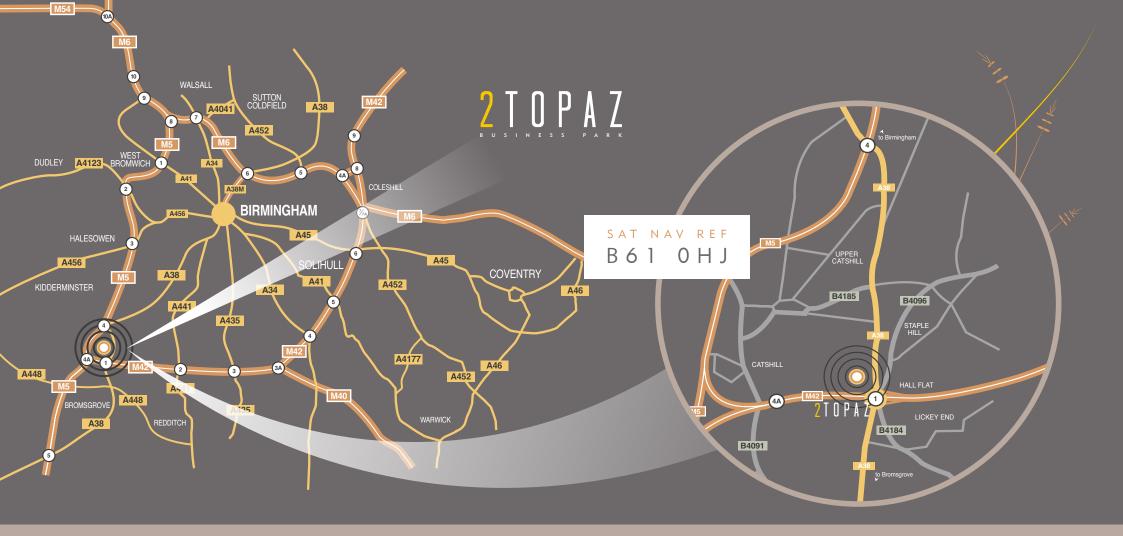

## HOW TO FIND TOPAZ

Located adjacent to Junction 1 of the M42 and off the A38 Birmingham Road, Topaz stands within a mature woodland setting, surrounded by green fields and commanding spectacular views towards the South West.

## FROM THE M5

Take the M5 northbound. At Junction 4 take the A38 exit to Birmingham (SW) / Bromsgrove. At the roundabout take the 4th exit onto A38 / Halesowen Road Topaz is on the right just before the roundabout for Junction 1 of the M42.

## FROM THE M42

Take the M42 westbound, leave at junction 1 and take the 3rd exit onto A38 / Birmingham Road. Topaz is immediately on the left-hand side after the roundabout.