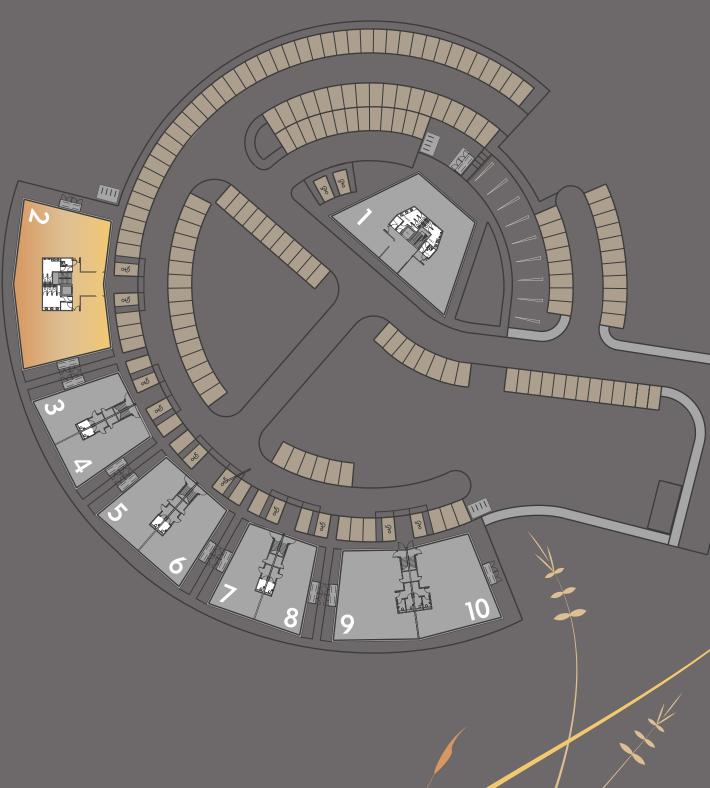

Externally there is a good onsite parking allocation of 39 spaces (1 per 259 sq.ft) contained within an attractive landscaped environment. In addition to this there are a further 28 informal spaces for double park. In total this provides 67 spaces and a ratio of 1 per 154 sq.ft.