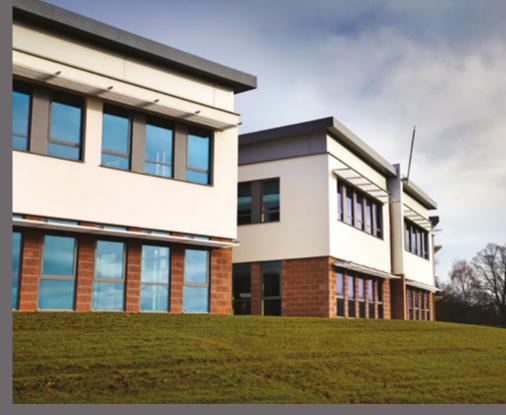

# TOPAZ

Unit 2 Topaz Business Park consists of a modern detached office building over two floors finished to a high Grade A standard. It was constructed in 2010 and was finished to provide high quality working space in a secure environment.

The building is currently being refurbished internally to a high specification including:

- COMFORT COOLING
- RAISED ACCESS FLOORS WITH 150MM CLEAR VOID
- SUSPENDED CEILINGS WITH LG7 LIGHTING
- A 6 PERSON PASSENGER LIET
- SHOWER FACILITIES
- ATTRACTIVE LOW DENSITY DEVELOPMENT IN A MATURE SETTING
- SECURE BARRIER ENTRY SYSTEM
- ARILITY TO RPAND/NAME UNIT
- INDIVIDUAL COMPANY ENTRANCE
- FULL DDA COMPLIANC