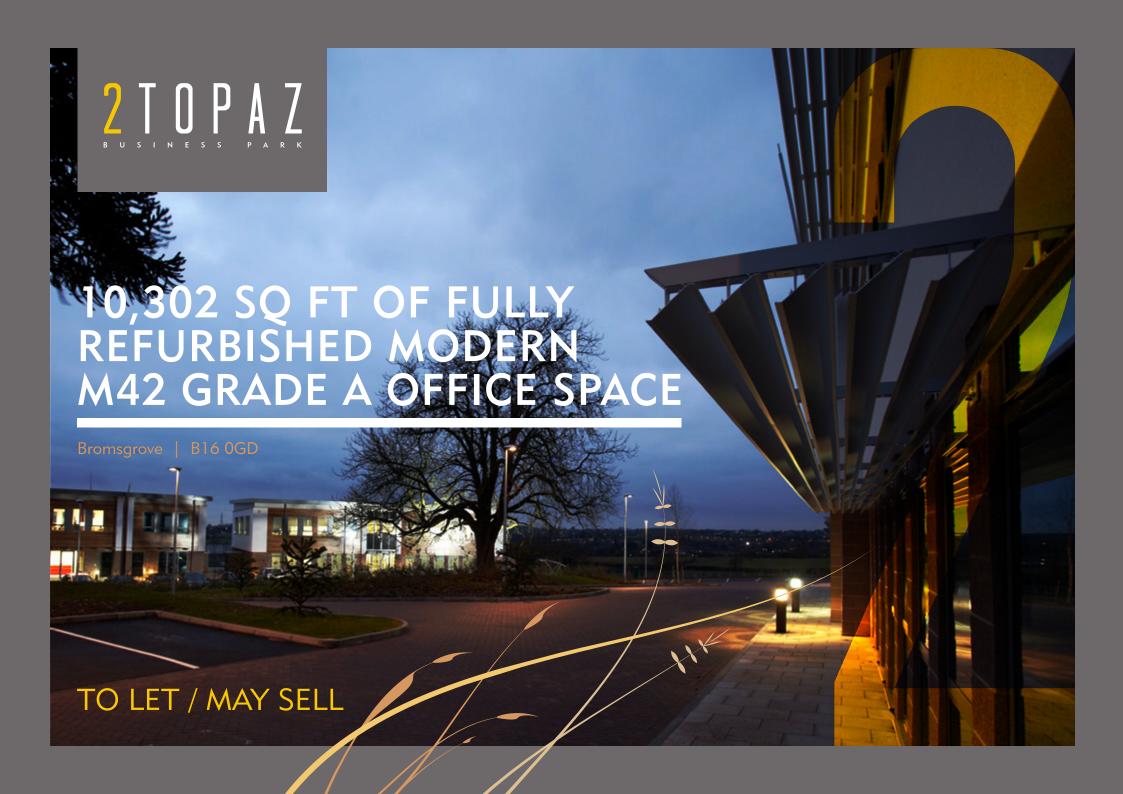

# TOPAZ

Unit 2 Topaz Business Park consists of a modern detached office building over two floors finished to a high Grade A standard. It was constructed in 2010 and was finished to provide high quality working space in a secure environment.

Externally there is a good onsite parking allocation of 39 spaces (1 per 259 sq.ft) contained within an attractive landscaped environment. In addition to this there are a further 28 informal spaces for double park. In total this provides 67 spaces and a ratio of 1 per 154 sq.ft.