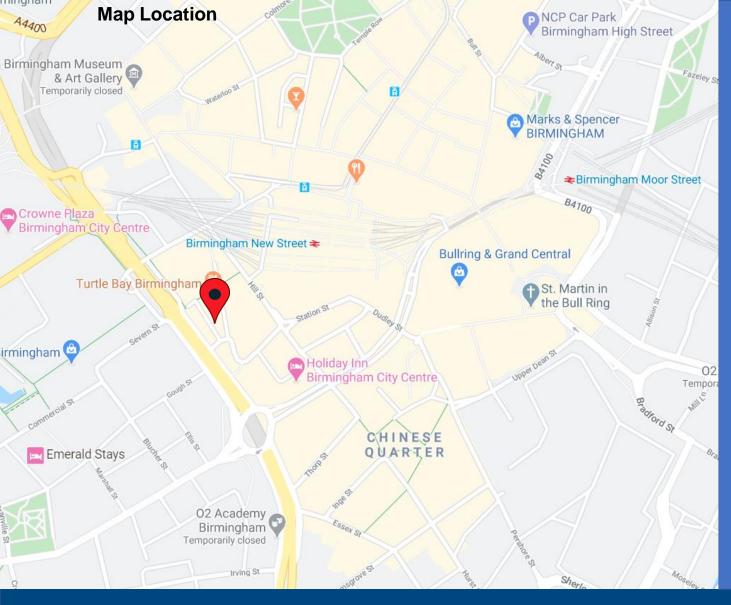

### LOCATION

Borough Buildings is superbly located within two minutes walk of Birmingham New Street, Birmingham's main rail station and within a short walk of Snowhill and Moor Street stations.

Borough Buildings is also within a 10 minute walk of Curzon Street Station which will be home to a high speed railway link.

Within the immediate vicinity of the building are also a number of bars, restaurants and hotels.