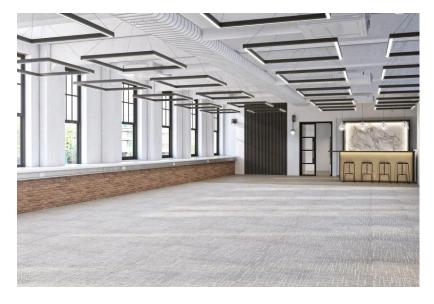

#### DESCRIPTION

Borough Buildings has been stripped to the shell and core offering a blank canvas benefitting from excellent natural daylight. The current owners have designed a high quality refurbishment scheme for the building with works having been fully specified and costed further details of this including leading times for occupation are available upon request.

#### **REFURBISHMENT SCHEME SPECIFICATION**

- Dedicated entrance
- Exposed services (A/C)
- Featured LED lighting
- Disabled access
- Showers
- Bicycle racks
- 24 hour access
- W/C's on all floors
- Passenger lifts
- Potential private roof terrace (subject to planning)