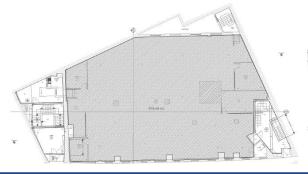

#### **TYPICAL LOWER FLOOR PLAN**

#### ACCOMMODATION

| Floor                                                                | M2           | FT             |
|----------------------------------------------------------------------|--------------|----------------|
| Basement                                                             | 498 sq. m.   | 5,365 sq. ft.  |
| Ground                                                               | 458 sq. m.   | 4,943 sq. ft.  |
| 1 <sup>st</sup>                                                      | 228 sq. m.   | 3,100 sq. ft.  |
| 2 <sup>nd</sup>                                                      | 288 sq. m.   | 3,100 sq. ft.  |
| 3 <sup>rd</sup>                                                      | 288 sq. m.   | 3,100 sq. ft.  |
| 4 <sup>th</sup>                                                      | 288 sq. m.   | 3,100 sq. ft.  |
| 5 <sup>th</sup>                                                      | 242 sq. m.   | 2,600 sq. ft.  |
| *Potential to add<br>floors 4 and 5, subject<br>to planning consent. |              |                |
| Total Existing                                                       | 1,640 sq. m. | 19,608 sq. ft. |
| Total Subject to<br>Planning                                         | 2,110 sq. m. | 25,308 sq. ft. |