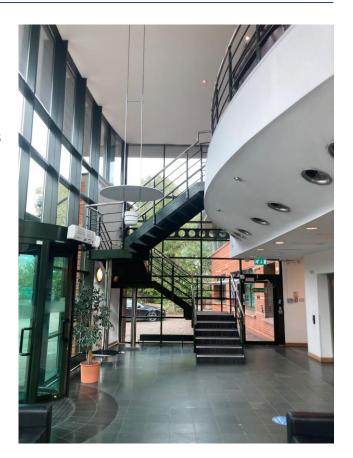

#### **Description**

Globe House, comprises a well specified, attractive two storey office building. The property benefits from double height glazed reception area and flexible rectangular floorplates arranged around a central open courtyard.

The property is to be refurbished to include the following specification:

- · Double height glazed reception areas.
- Air conditioning
- Full access raised floors.
- · Suspended ceilings with LED lighting.
- Shower room.
- EV Charging
- EPC B (target)
- Separate male, female and disabled WCs
- · Eight-person passenger lift.