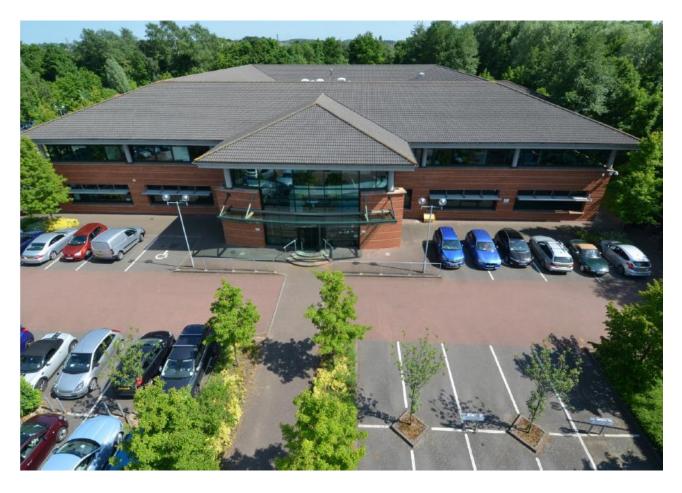

#### **Description**

Globe House, comprises a well specified, attractive two storey office building. The property benefits from double height glazed reception area and flexible rectangular floorplates arranged around a central open courtyard.

#### **Car Parking**

208 secure onsite car parking spaces are provided, equating to a ratio of 1 space per 204 sq ft.