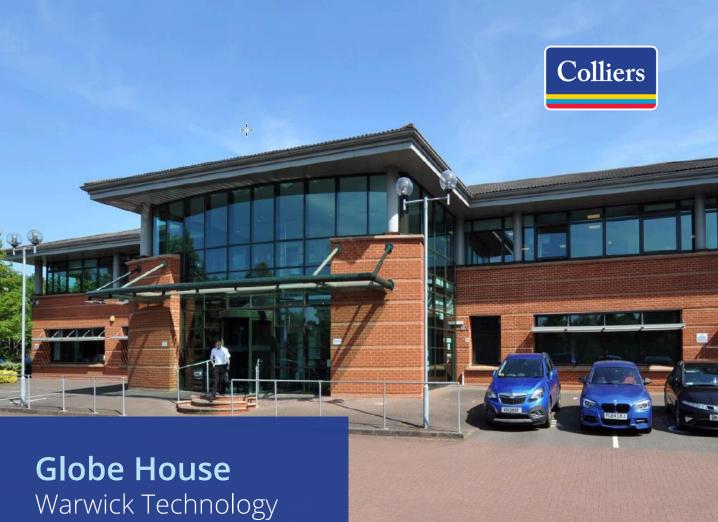

## Globe House

Warwick Technology Park, Gallows Hill, Warwick, CV34 6NZ

#### **Description**

Globe House, comprises a well specified, attractive two storey office building. The property benefits from double height glazed reception area and flexible rectangular floorplates arranged around a central open courtyard.