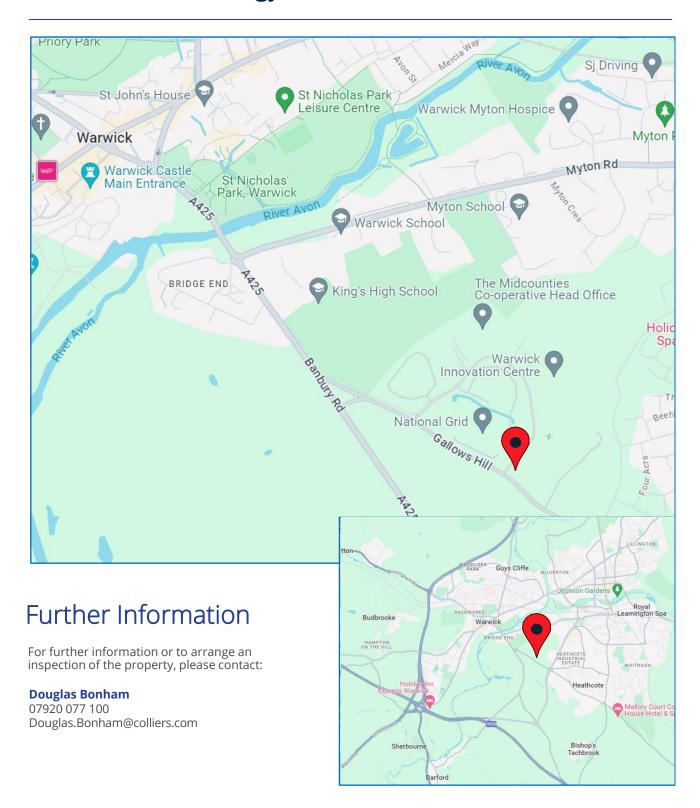

#### Location

Warwick Technology Park is prominently situated on the northern side of Gallows Hill, which runs between Warwick to the West and Royal Leamington Spa to the East.

The park is within 3km (2miles) of both junctions 13 and 14 of the M40 Motorway.

Warwick Technology Park is the premier office park in the area comprising an attractive landscaped office campus of 11 office buildings around a central estate road. The park has attracted a number of multi-national occupiers including National Gird, Mid-counties Co-Op, Baker Hicks and Wolseley.