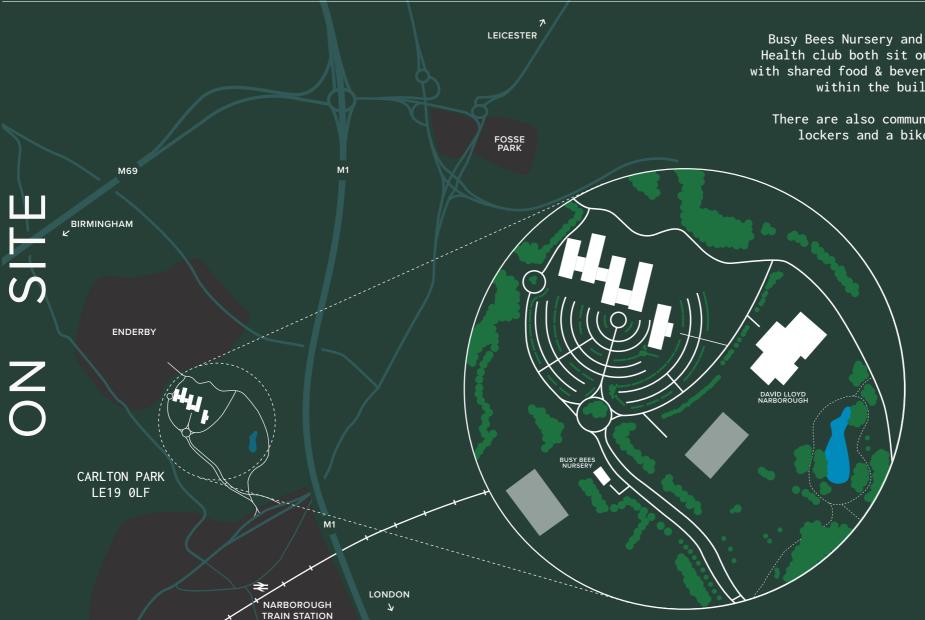

CARLTON PARK

Busy Bees Nursery and David Lloyd Health club both sit on site, along with shared food & beverage facilities within the building.

There are also communal showers, lockers and a bike store.