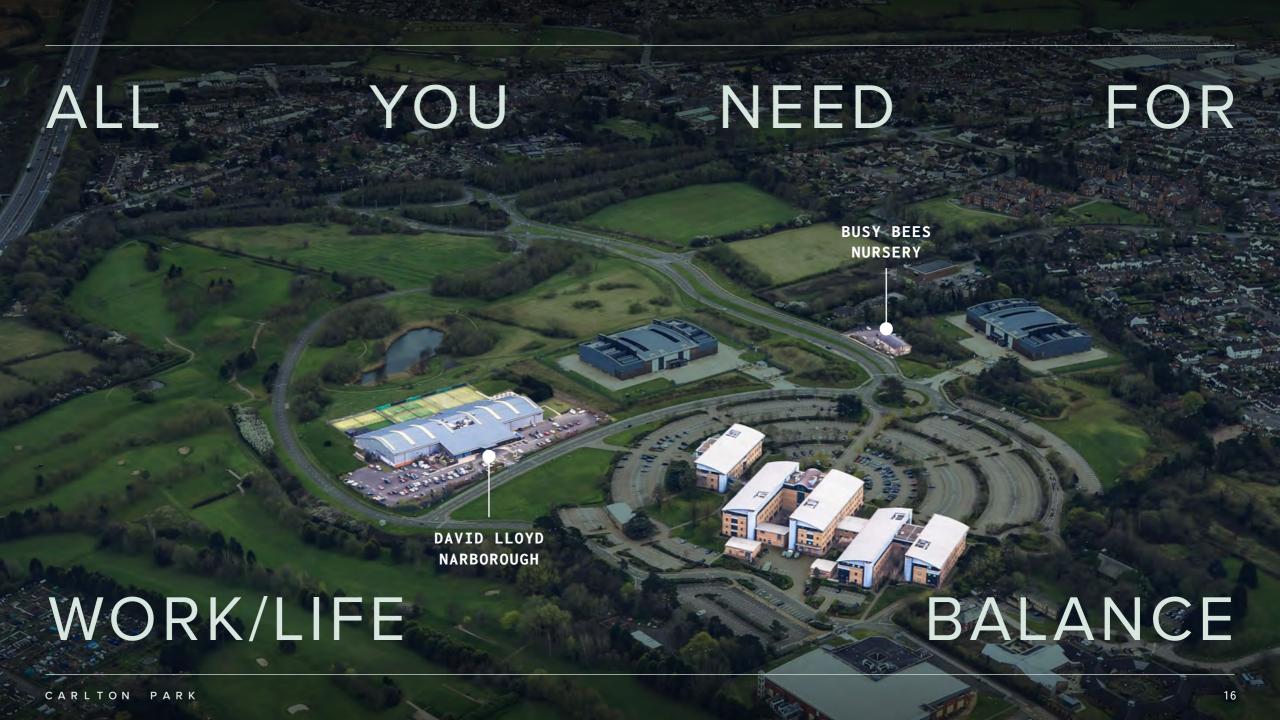

CARLTON PARK

Busy Bees Nursery and David Lloyd Health club both sit on site, along with shared food & beverage facilities within the building.

There are also communal showers, lockers and a bike store.