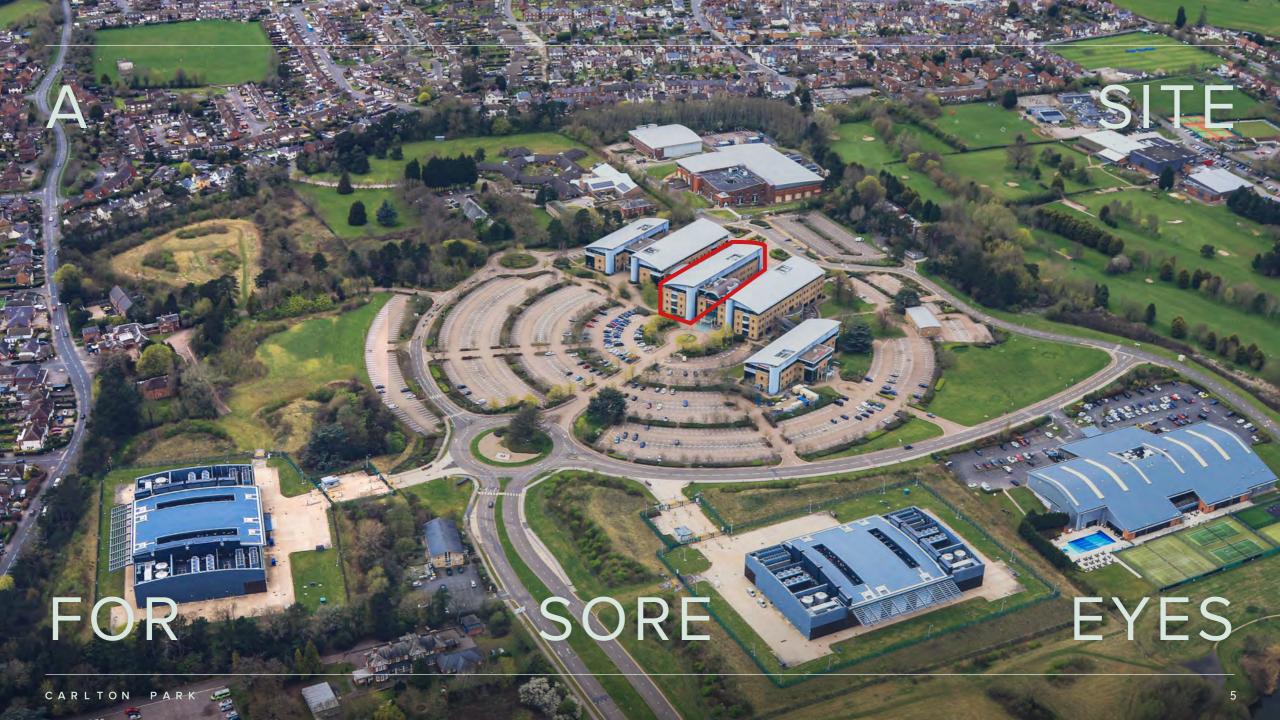

## DIFFERENT

A rare opportunity to take space within a mature landscaped environment, easily accessible off the M1 with a very generous parking ratio, walking distance from Narborough train station and on site amenities.