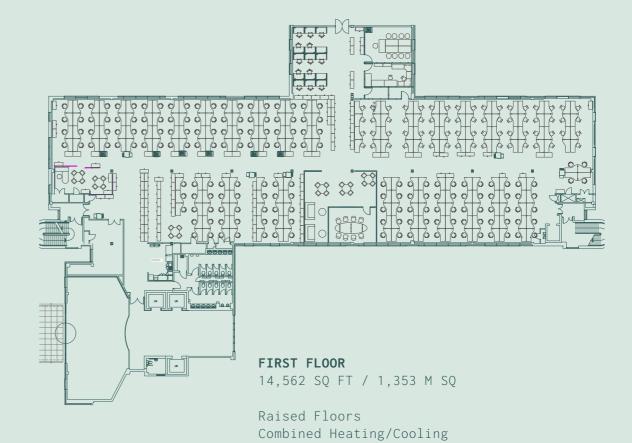

# GROUND AND FIRST FLOOR PLANS

Raised Floors Combined Heating/Cooling Metal Pan Ceilings LED Lighting

Metal Pan Ceilings

LED Lighting

CARLTON PARK