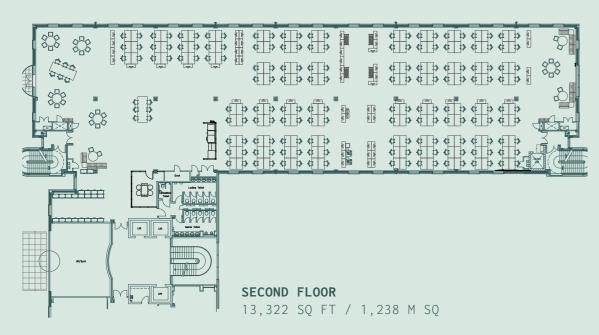

## SECOND AND THIRD FLOOR PLANS

Indicative layouts

Raised Floors Combined Heating/Cooling Metal Pan Ceilings LED Lighting

12,631 SQ FT / 1,173 M SQ

Raised Floors Combined Heating/Cooling Metal Pan Ceilings LED Lighting