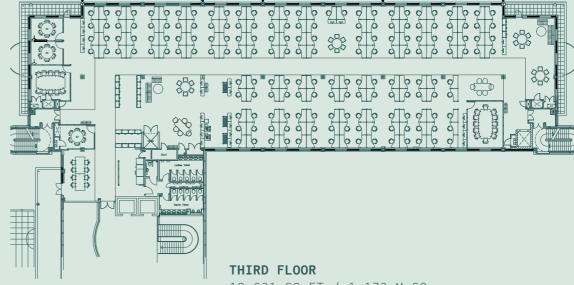

## SECOND AND THIRD FLOOR PLANS

Indicative layouts

Raised Floors Combined Heating/Cooling Metal Pan Ceilings LED Lighting

12,631 SQ FT / 1,173 M SQ

Raised Floors Combined Heating/Cooling Metal Pan Ceilings LED Lighting