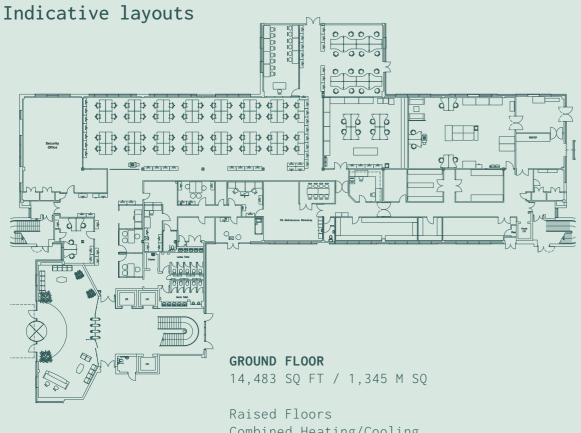

# GROUND AND FIRST FLOOR PLANS

Raised Floors Combined Heating/Cooling Metal Pan Ceilings LED Lighting

Metal Pan Ceilings

LED Lighting

CARLTON PARK