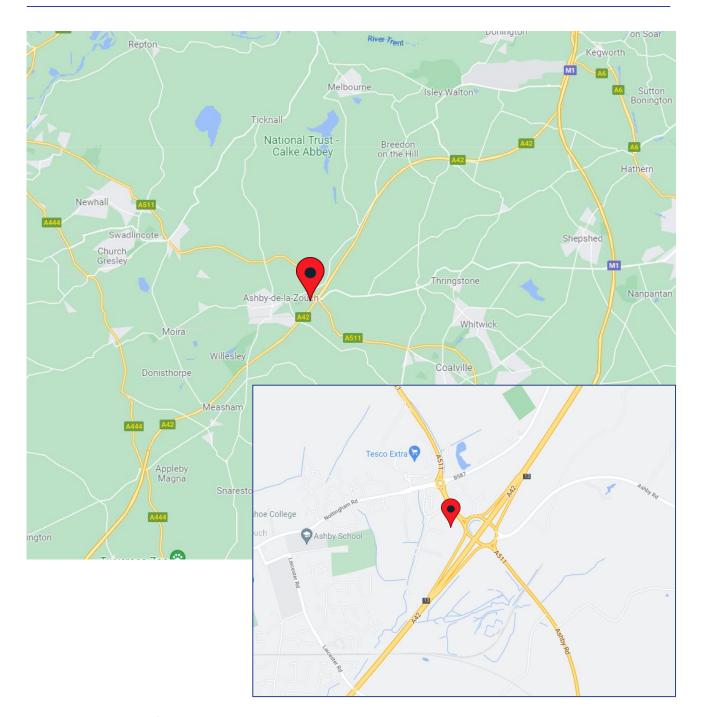

#### Location

Clinitron is ideally located just off J13 of the M42 in Ashby Business Park, Ashby De La Zouch.