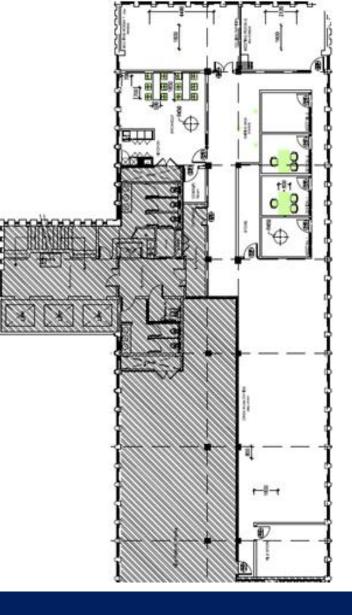

# DESCRIPTION

The office premises comprises an 11th floor open plan modern office suite totalling 3,784 sq. ft.
One Temple Row is a purpose built multi-let office tower.
The common areas have recently been refurbished to provide brand new amenities and shared roof terrace.
The building provides male and female WC's, shower facilities, three passenger lifts, secure on-site parking and is fully DDA compliant.

# **SPECIFICATION**

VRF Air Conditioning Raised access floors Full height glazing Suspended ceiling LG7 compliant lighting

| ACCOMMODATION               |                |               |
|-----------------------------|----------------|---------------|
| Floor                       | SQ. M.         | SQ. FT.       |
| Part 11 <sup>th</sup> Floor | 351.54 sq. ft. | 3,784 sq. ft. |