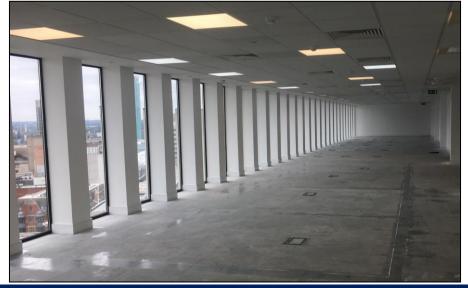

# DESCRIPTION

The office premises comprises an 11th floor open plan modern office suite totalling 3,784 sq. ft.
One Temple Row is a purpose built multi-let office tower.
The common areas have recently been refurbished to provide brand new amenities and shared roof terrace.
The building provides male and female WC's, shower facilities, three passenger lifts, secure on-site parking and is fully DDA compliant.

# **SPECIFICATION**

VRF Air Conditioning Raised access floors Full height glazing Suspended ceiling LG7 compliant lighting

| ACCOMMODATION               |                |               |
|-----------------------------|----------------|---------------|
| Floor                       | SQ. M.         | SQ. FT.       |
| Part 11 <sup>th</sup> Floor | 351.54 sq. ft. | 3,784 sq. ft. |