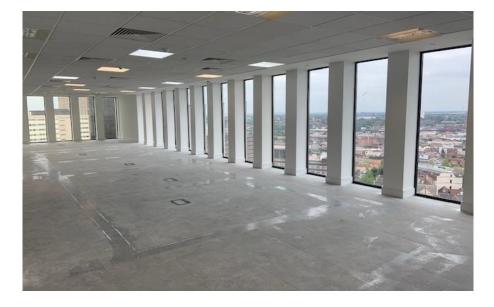

# DESCRIPTION

The office premises comprises an 11th floor open plan modern office suite totalling 3,784 sq. ft.
One Temple Row is a purpose built multi-let office tower.
The common areas have recently been refurbished to provide brand new amenities and shared roof terrace.
The building provides male and female WC's, shower facilities, three passenger lifts, secure on-site parking and is fully DDA compliant.

# **SPECIFICATION**

VRF Air Conditioning Raised access floors Full height glazing Suspended ceiling LG7 compliant lighting

| ACCOMMODATION               |                |               |
|-----------------------------|----------------|---------------|
| Floor                       | SQ. M.         | SQ. FT.       |
| Part 11 <sup>th</sup> Floor | 351.54 sq. ft. | 3,784 sq. ft. |