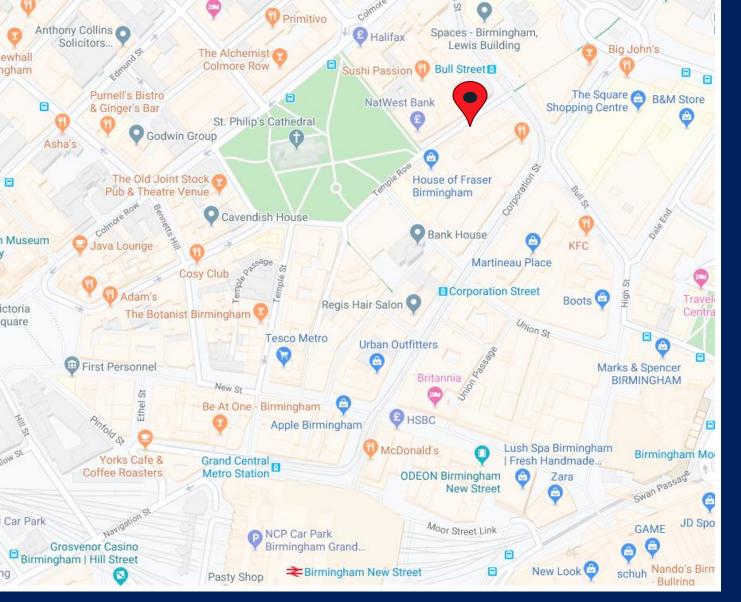

# Location

One Temple Row is ideally located within the heart of Birmingham's Business District. The premises benefits from an abundance of surrounding amenities including the Great Western Arcade. The main retail district is also located just a short 10-minute walk away.

Birmingham's inner ring road (Great Charles Street) is close by which gives direct access to A38 (M) and the national motorway network.

The property is located a few minutes from Grand Central Station and Snowhill Station.