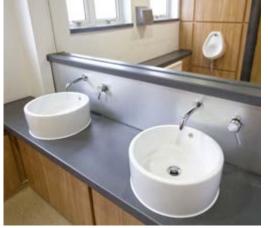

Common parts provide showers and refurbished WCs with secure bike storage in the basement.

# **SPECIFICATION**

- Open plan suites
- Onsite commissionaire
- WC's and showers
- Shared meeting room
- 8 person passenger lift
- Gas fired central heating
- Perimeter trunking
- Double glazing
- Basement storage