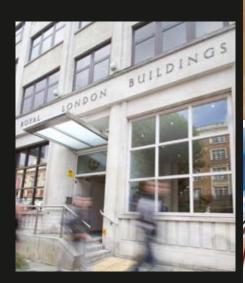

# ROYAL LONDON BUILDINGS

BALDWIN STREET BRISTOL BSI IPN

**CONTEMPORARY** OPEN PLAN OFFICES SUITES AVAILABLE FROM 289 – 864 SQ FT

Royal London Buildings occupies a prominent position at the junction of Baldwin Street and Queen Charlotte Street, within walking distance of Temple Meads station and Cabot Circus, as well as the extensive choice of restaurants and pubs available in the Corn Street area.

Royal London Buildings is an impressive refurbished office building, which provides accommodation on ground and 5 upper floors.

The reception has been reconfigured with a waiting area and a communal meeting room.