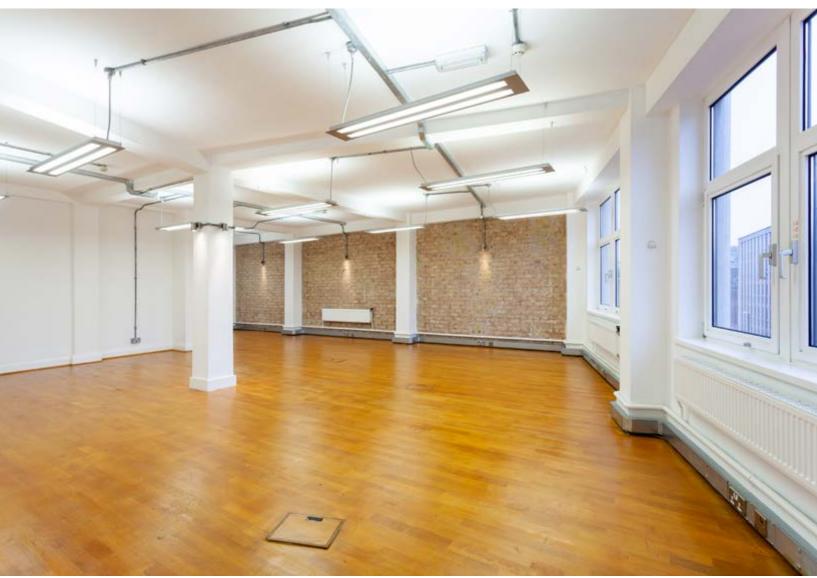

Royal London Buildings is an impressive refurbished office building, which provides accommodation on ground and 5 upper floors.

The reception has been reconfigured with a waiting area and a communal meeting room.

# **SPECIFICATION**

- Open plan suites
- Onsite commissionaire
- WC's and showers
- Shared meeting room
- 8 person passenger lift
- Gas fired central heating
- Perimeter trunking
- Double glazing
- Basement storage