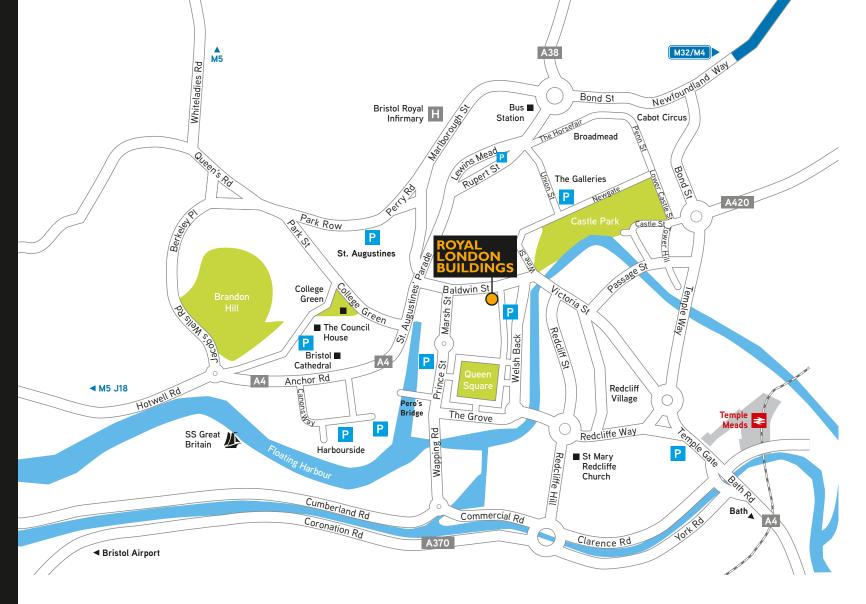

# ROYAL LONDON BUILDINGS

BALDWIN STREET BRISTOL BSI IPN

**CONTEMPORARY** OPEN PLAN OFFICES SUITES AVAILABLE FROM 289 – 864 SQ FT

Royal London Buildings occupies a prominent position at the junction of Baldwin Street and Queen Charlotte Street, within walking distance of Temple Meads station and Cabot Circus, as well as the extensive choice of restaurants and pubs available in the Corn Street area.