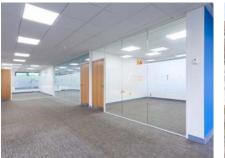

## **DESCRIPTION**

Woodlands Court is an attractive office scheme with circa 38,000 sq ft of high quality accommodation spread across 10 buildings. The park is situated adjacent to junction 16 of the M5 with excellent access to the M4/M5 interchange.

## **SPECIFICATION**

- ✓ Primarily open plan accommodation with 3 large meeting rooms, kitchen/break out area and comms room
- Suspended ceilings with LG 7 lighting
- ✓ Full access raised floor
- Double glazing
- ✓ Male/female and disabled WC facilities
- ✓ Shower and bike storage facilities
- ✓ Attractive landscaped courtyard