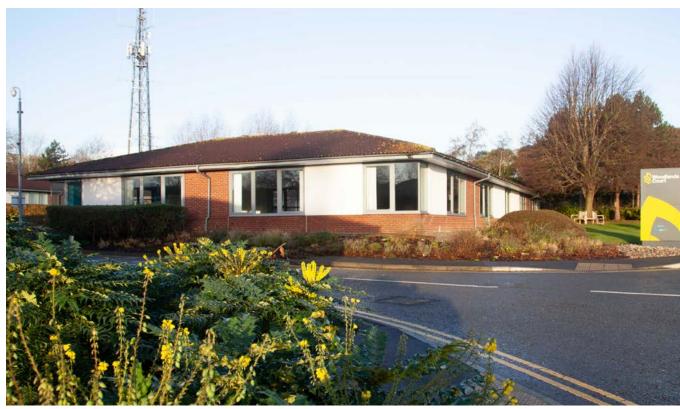

## **DESCRIPTION**

Woodlands Court is an attractive office scheme with circa 38,000 sq ft of high quality accommodation spread across 10 buildings. The park is situated adjacent to junction 16 of the M5 with excellent access to the M4/M5 interchange.

## Local occupiers include:

- ✓ Excellent business location
- ✓ Adjacent to junction 16 of the M5
- ✓ Located 4 miles from the city centre
- 2 miles from Bristol Parkway
- ✓ Superb parking ratio of 1:220 sq ft
- ✓ Attractive landscaped courtyard
- ✓ Quality office accommodation