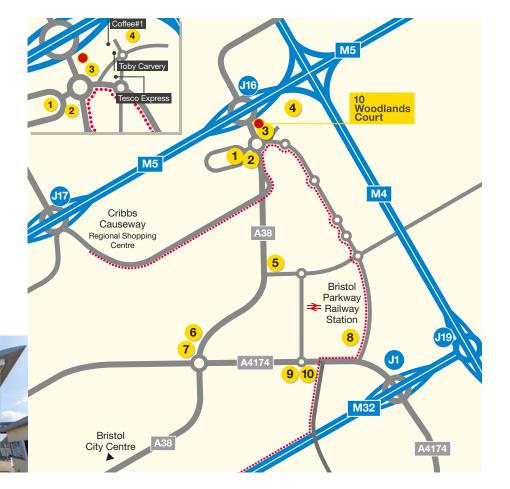

#### **Drive times**

Woodlands Court lies approximately 4 miles north east of Bristol city centre.

| Cribbs Causeway     | 4 miles   |
|---------------------|-----------|
| Bristol city centre | 4 miles   |
| Cardiff             | 41 miles  |
| Bath                | 18 miles  |
| Exeter              | 81 miles  |
| Reading             | 76 miles  |
| Birmingham          | 90 miles  |
| London              | 117 miles |

# **Train times from Bristol Parkway**

Bristol Parkway is situated just 2 miles and provides direct services to London.

| Cardiff    | 31 mins        |  |
|------------|----------------|--|
| Reading    | 50 mins        |  |
| Birmingham | 1 hour 12 mins |  |
| Exeter     | 1 hour 34 mins |  |
| London     | 1 hour 12 mins |  |