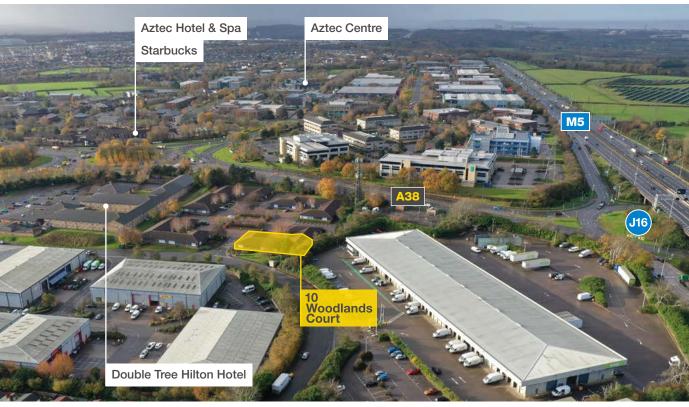

## **DESCRIPTION**

Woodlands Court is an attractive office scheme with circa 38,000 sq ft of high quality accommodation spread across 10 buildings. The park is situated adjacent to junction 16 of the M5 with excellent access to the M4/M5 interchange.

## Local occupiers include:

- ✓ Excellent business location
- ✓ Adjacent to junction 16 of the M5
- ✓ Located 4 miles from the city centre
- 2 miles from Bristol Parkway
- ✓ Superb parking ratio of 1:220 sq ft
- ✓ Attractive landscaped courtyard
- ✓ Quality office accommodation

- 1 The Aztec Centre
- 2 Aztec Hotel & Spa
- 3 Double Tree by Hilton
- 4 RAC
- 5 Rolls Royce
- 6 Airbus
- 7 BAE Systems
- 8 Aviva
- 9 MOD Abbeywood
- 10 UWE
- · · · MetroBus+