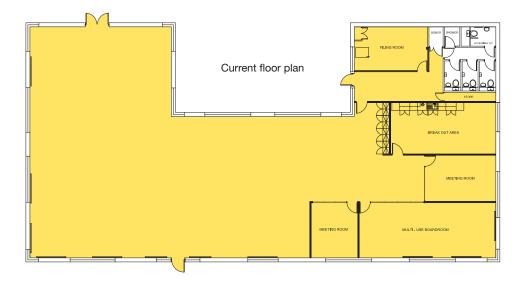

## **SPECIFICATION**

- ✓ Primarily open plan accommodation with 3 large meeting rooms, kitchen/break out area and comms room
- Suspended ceilings with LG 7 lighting
- ✓ Full access raised floor
- Double glazing
- ✓ Male/female and disabled WC facilities
- ✓ Shower and bike storage facilities
- ✓ Attractive landscaped courtyard

## **AVAILABLE ACCOMMODATION**

The available accommodation has been measured on an approximate net internal floor area basis.

| Unit | Floor Area                | Car Parking |
|------|---------------------------|-------------|
| 10   | 5,724 sq ft (531.77 sq m) | 26          |