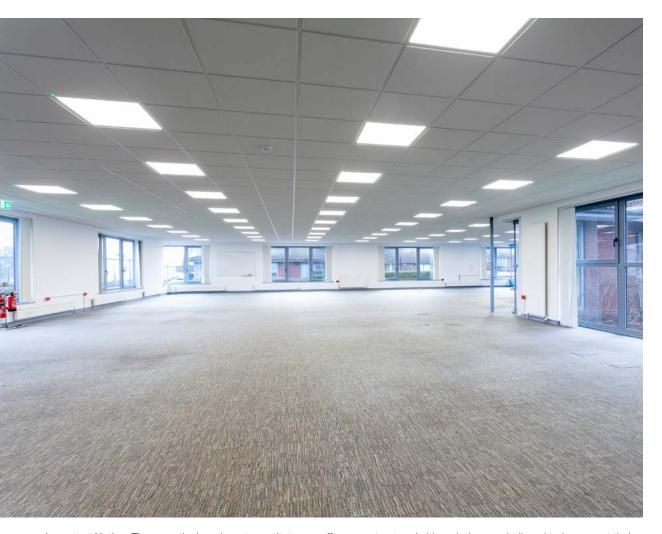

## **DESCRIPTION**

Woodlands Court is an attractive office scheme with circa 38,000 sq ft of high quality accommodation spread across 10 buildings. The park is situated adjacent to junction 16 of the M5 with excellent access to the M4/M5 interchange.

## **SPECIFICATION**

- ✓ Primarily open plan accommodation with 3 large meeting rooms, kitchen/break out area and comms room
- Suspended ceilings with LG 7 lighting
- ✓ Full access raised floor
- Double glazing
- ✓ Male/female and disabled WC facilities
- ✓ Shower and bike storage facilities
- ✓ Attractive landscaped courtyard