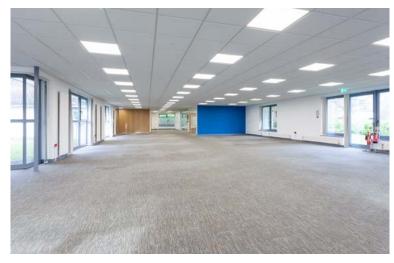

## **SPECIFICATION**

- ✓ Primarily open plan accommodation with 3 large meeting rooms, kitchen/break out area and comms room
- Suspended ceilings with LG 7 lighting
- ✓ Full access raised floor
- Double glazing
- ✓ Male/female and disabled WC facilities
- ✓ Shower and bike storage facilities
- ✓ Attractive landscaped courtyard

## **AVAILABLE ACCOMMODATION**

The available accommodation has been measured on an approximate net internal floor area basis.

| Unit | Floor Area                | Car Parking |
|------|---------------------------|-------------|
| 10   | 5,724 sq ft (531.77 sq m) | 26          |