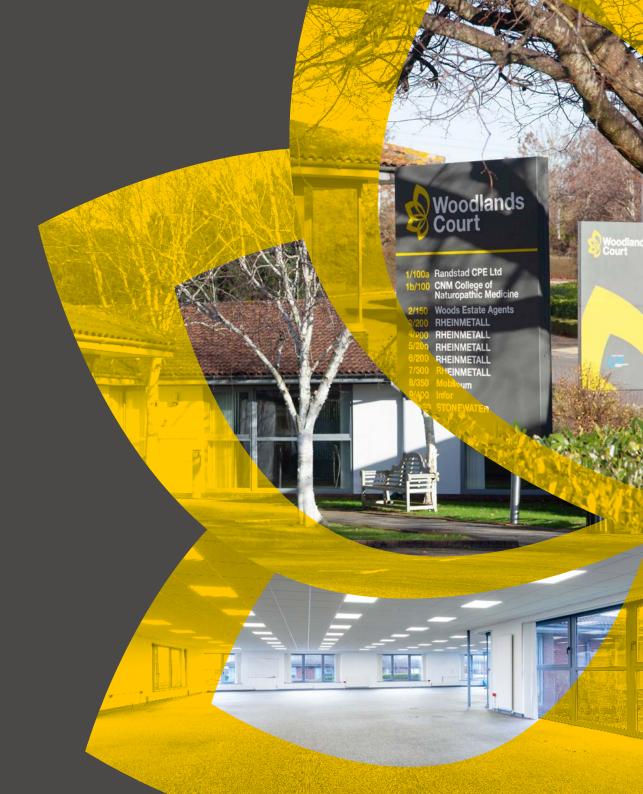

## **DESCRIPTION**

Woodlands Court is an attractive office scheme with circa 38,000 sq ft of high quality accommodation spread across 10 buildings. The park is situated adjacent to junction 16 of the M5 with excellent access to the M4/M5 interchange.

## Local occupiers include:

- ✓ Excellent business location
- ✓ Adjacent to junction 16 of the M5
- ✓ Located 4 miles from the city centre
- 2 miles from Bristol Parkway
- ✓ Superb parking ratio of 1:220 sq ft
- ✓ Attractive landscaped courtyard
- ✓ Quality office accommodation