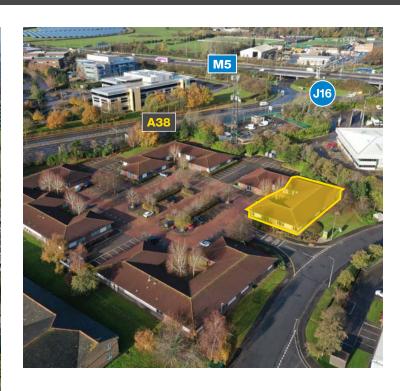

## **DESCRIPTION**

Woodlands Court is an attractive office scheme with circa 38,000 sq ft of high quality accommodation spread across 10 buildings. The park is situated adjacent to junction 16 of the M5 with excellent access to the M4/M5 interchange.

## Local occupiers include:

- ✓ Excellent business location
- ✓ Adjacent to junction 16 of the M5
- ✓ Located 4 miles from the city centre
- 2 miles from Bristol Parkway
- ✓ Superb parking ratio of 1:220 sq ft
- ✓ Attractive landscaped courtyard
- ✓ Quality office accommodation