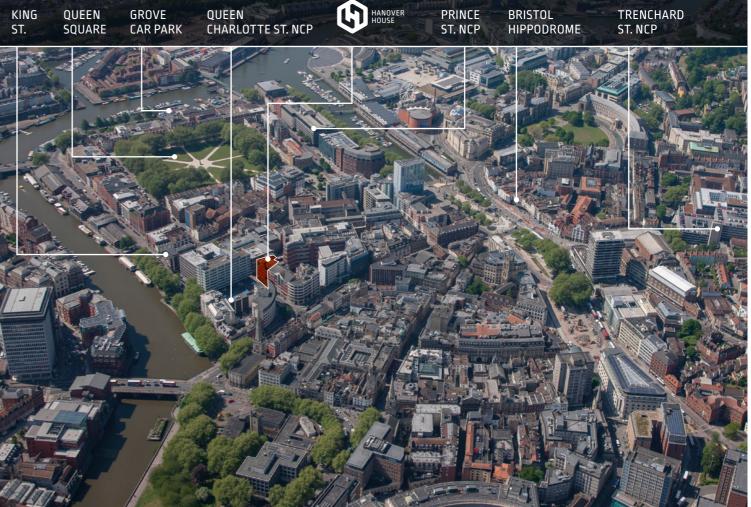

### LOCATION

Hanover House occupies a prominent location in Queen Charlotte Street, close to the historic Queen Square and floating harbour.

Hanover House is situated opposite a multistorey car park and close to local amenities on Baldwin Street. Cabot Circus shopping centre and Temple Meads railway station are both within walking distance.

QUEEN CHARLOTTE STREET