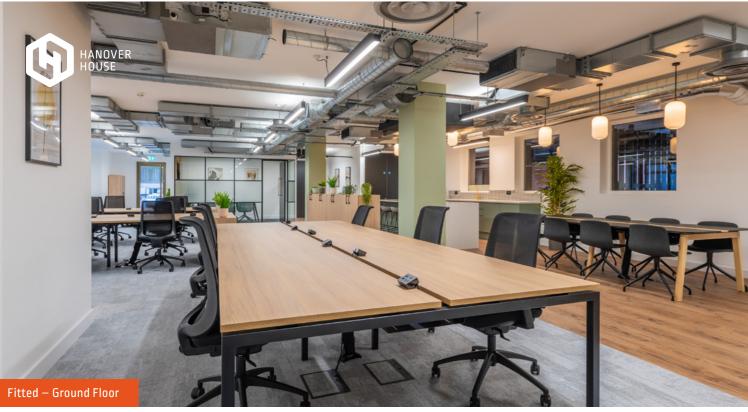

# FULLY FITTED GROUND FLOOR IDEAL FOR MODERN WORKING

|        | SQ FT | SQ M |
|--------|-------|------|
| Ground | 2,100 | 195  |
| First  |       | LET  |
| Second |       | LET  |
| Third  |       | LET  |
| Fourth |       | LET  |
| Fifth  |       | LET  |
| Total  | 2,100 | 195  |