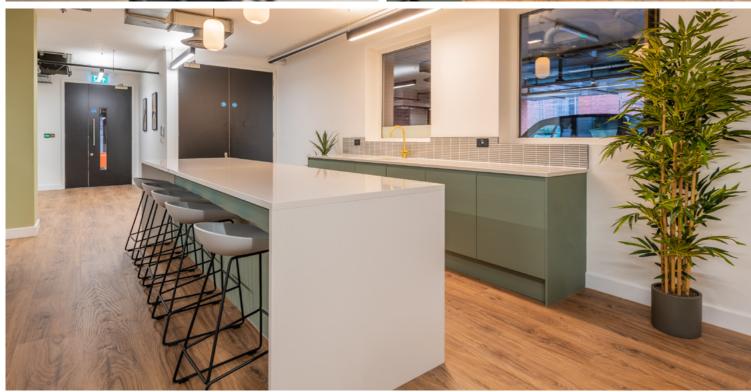

# FULLY FITTED GROUND FLOOR IDEAL FOR MODERN WORKING

|        | SQ FT | SQ M |
|--------|-------|------|
| Ground | 2,100 | 195  |
| First  |       | LET  |
| Second |       | LET  |
| Third  |       | LET  |
| Fourth |       | LET  |
| Fifth  |       | LET  |
| Total  | 2,100 | 195  |