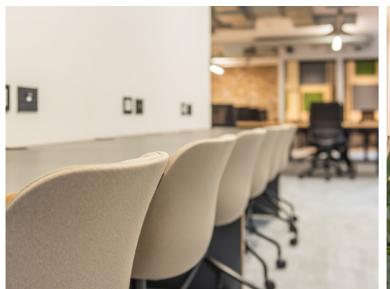

### **MODERN OFFICES** IN THE HEART OF THE CITY

# FULLY FITTED GROUND FLOOR IDEAL FOR MODERN WORKING

|        | SQ FT | SQ M |
|--------|-------|------|
| Ground | 2,100 | 195  |
| First  |       | LET  |
| Second |       | LET  |
| Third  |       | LET  |
| Fourth |       | LET  |
| Fifth  |       | LET  |
| Total  | 2,100 | 195  |