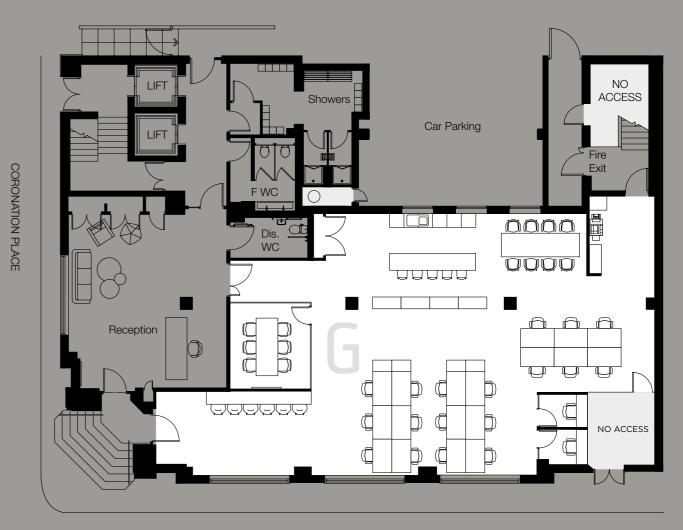

# FULLY FITTED GROUND FLOOR IDEAL FOR MODERN WORKING

|        | SQ FT | SQ M |
|--------|-------|------|
| Ground | 2,100 | 195  |
| First  |       | LET  |
| Second |       | LET  |
| Third  |       | LET  |
| Fourth |       | LET  |
| Fifth  |       | LET  |
| Total  | 2,100 | 195  |