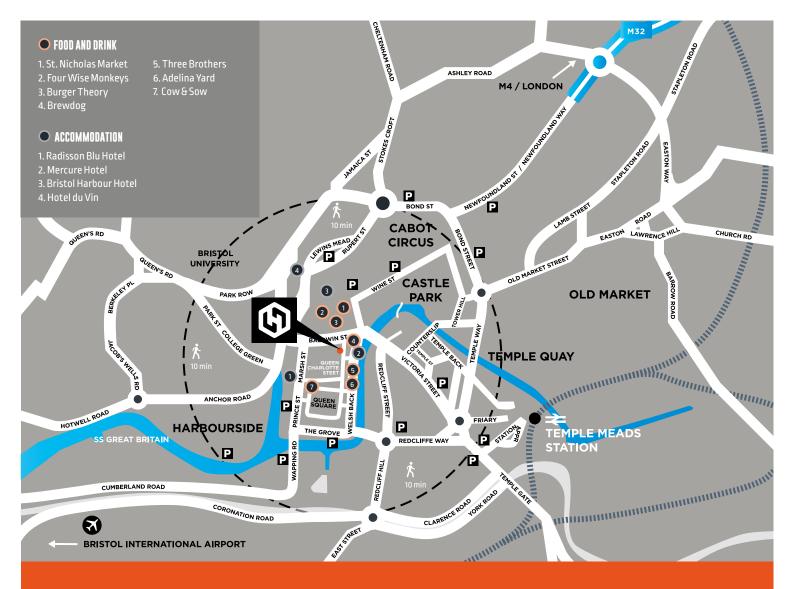

### LOCATION

Hanover House occupies a prominent location in Queen Charlotte Street, close to the historic Queen Square and floating harbour.

Hanover House is situated opposite a multistorey car park and close to local amenities on Baldwin Street. Cabot Circus shopping centre and Temple Meads railway station are both within walking distance.

## PERFECTLY LOCATED WITHIN RANGE OF GREAT AMENITIES