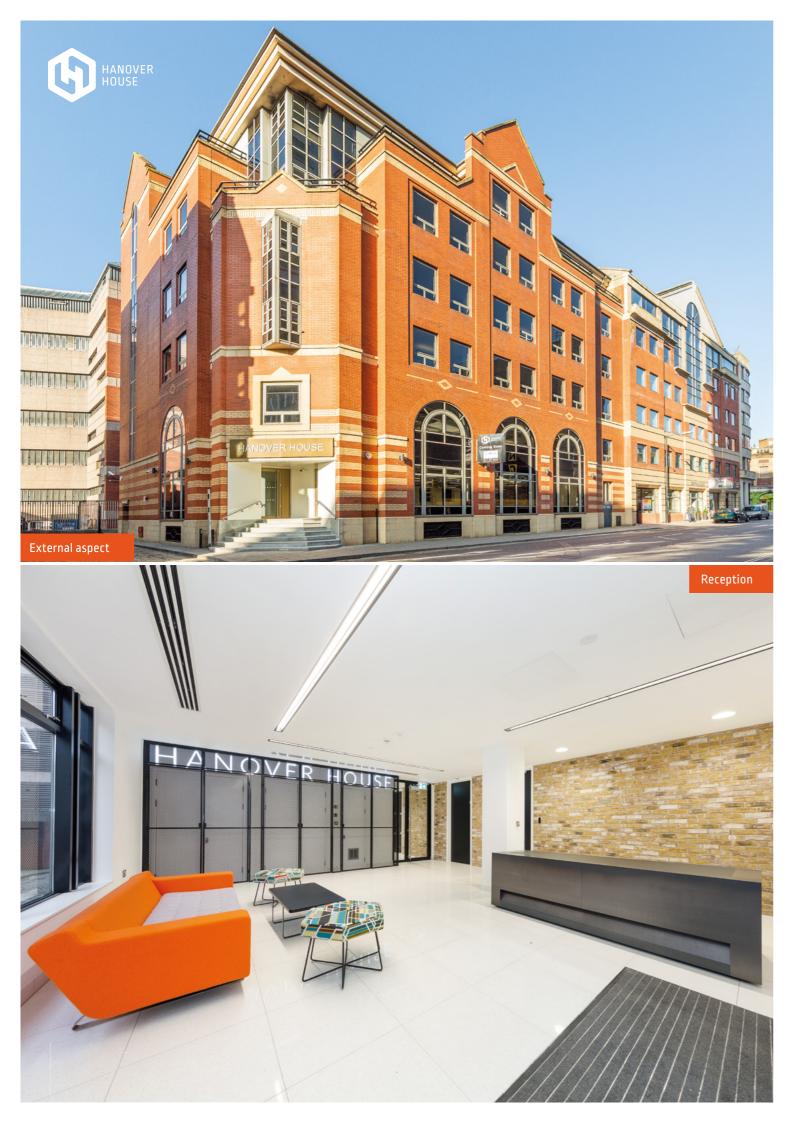

### **MODERN OFFICES** IN THE HEART OF THE CITY

### LOCATION

Hanover House occupies a prominent location in Queen Charlotte Street, close to the historic Queen Square and floating harbour.

Hanover House is situated opposite a multistorey car park and close to local amenities on Baldwin Street. Cabot Circus shopping centre and Temple Meads railway station are both within walking distance.