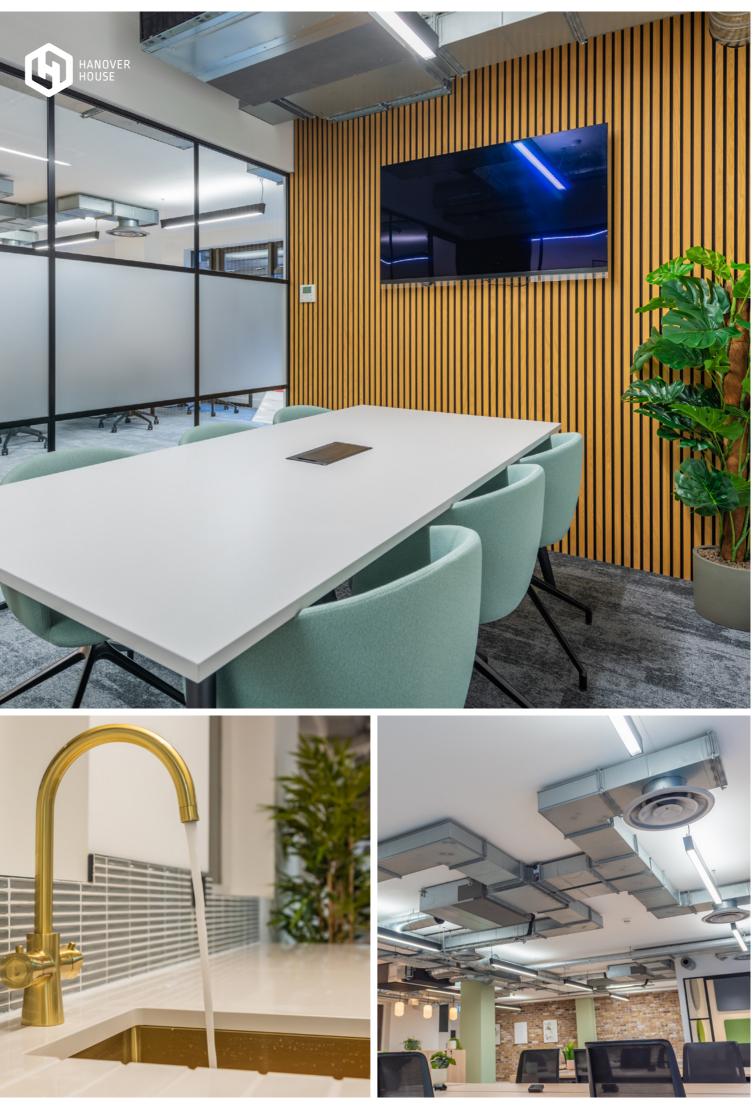

FULL ACCESS RAISED FLOOR

BRICK FEATURE WALLS

BICYCLE PARKING

LED PENDANT LIGHTING

FIBRE INSTALLED

# FULLY FITTED GROUND FLOOR IDEAL FOR MODERN WORKING

|        | SQ FT | SQ M |
|--------|-------|------|
| Ground | 2,100 | 195  |
| First  |       | LET  |
| Second |       | LET  |
| Third  |       | LET  |
| Fourth |       | LET  |
| Fifth  |       | LET  |
| Total  | 2,100 | 195  |