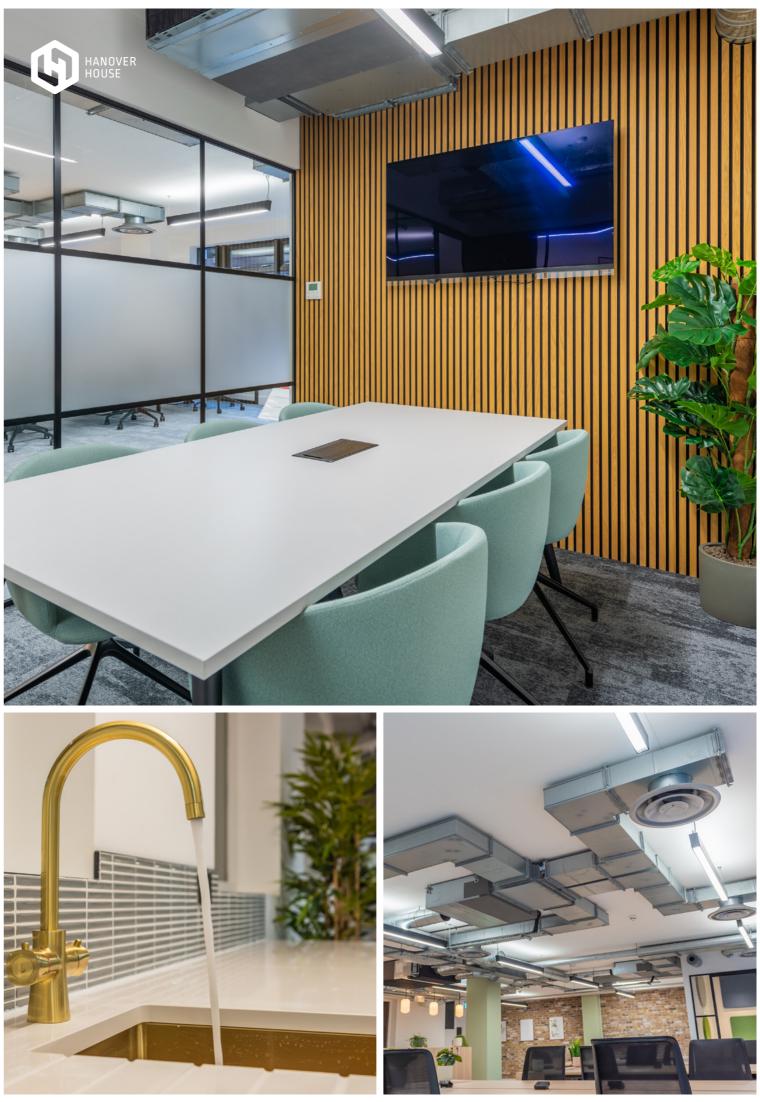

### **MODERN OFFICES** IN THE HEART OF THE CITY

FULL ACCESS RAISED FLOOR

BRICK FEATURE WALLS

BICYCLE PARKING

LED PENDANT LIGHTING

FIBRE INSTALLED