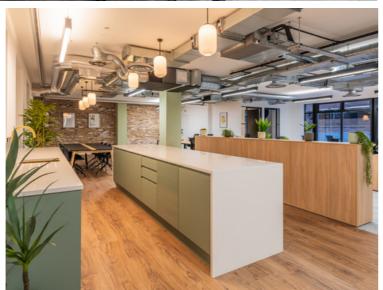

# FULLY FITTED GROUND FLOOR IDEAL FOR MODERN WORKING

|        | SQ FT | SQ M |
|--------|-------|------|
| Ground | 2,100 | 195  |
| First  |       | LET  |
| Second |       | LET  |
| Third  |       | LET  |
| Fourth |       | LET  |
| Fifth  |       | LET  |
| Total  | 2,100 | 195  |