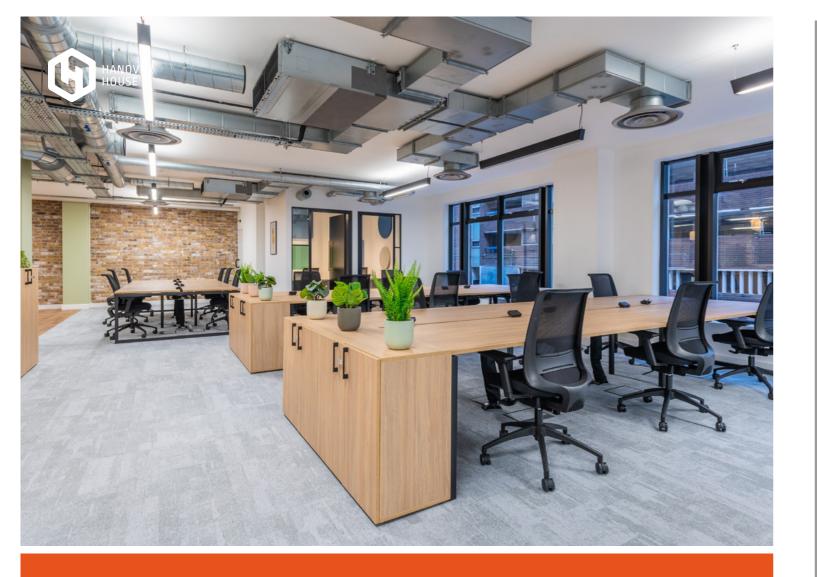

### **MODERN OFFICES** IN THE HEART OF THE CITY

FULL ACCESS RAISED FLOOR

BRICK FEATURE WALLS

BICYCLE PARKING

LED PENDANT LIGHTING

FIBRE INSTALLED