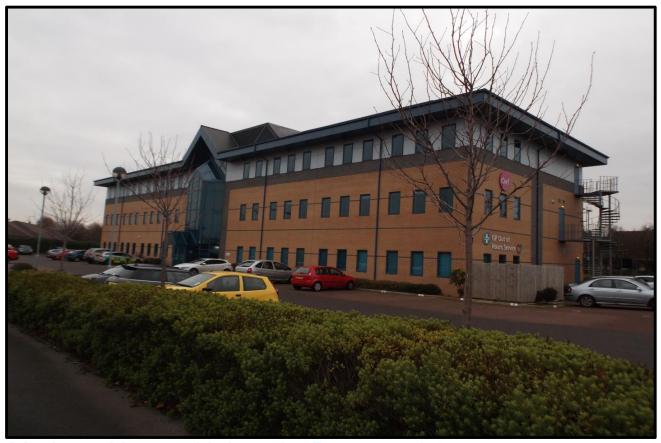

#### **DESCRIPTION**

The building comprises a modern, prominent 3 storey building located on University Boulevard, with opportunity for corporate branding.

Briefly, the office space is to the following specification:

Raised Access Floors
Air Conditioning System
Suspended Ceilings with inset lighting

2.7m floor to ceiling height.

Full height attractive entrance reception with feature staircase

2 no. passenger lifts to all floors Additional attic storage space