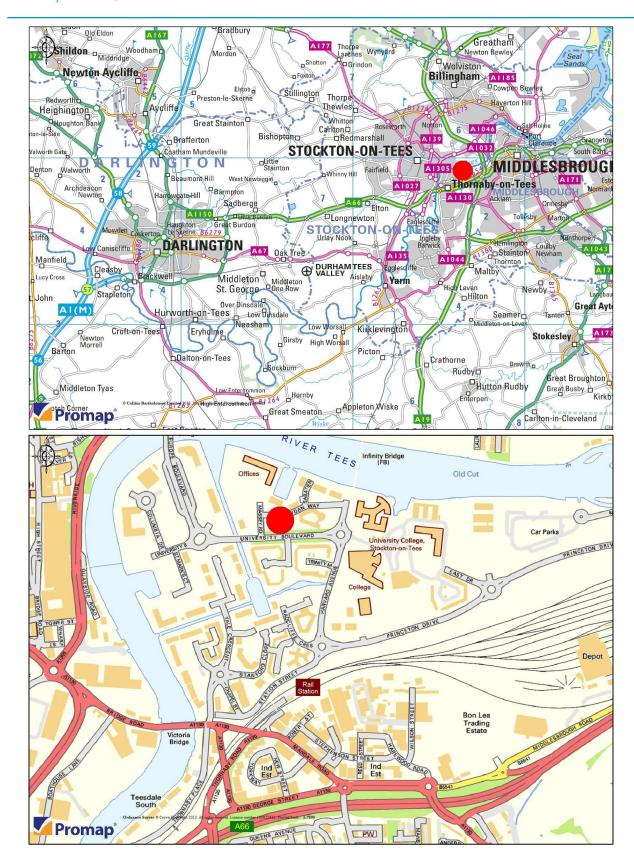

#### **LOCATION**

The property is located on Teesdale Park adjacent to the River Tees and within close proximity to both Stockton-on-Tees (1 mile) and Middlesbrough (3½ miles).

Teesdale Park is established as the prime office location on Teesside and is home to major occupiers including Barclaycard, Serco, Siemens and Swiftcover. The park also accommodates the University of Durham's Stockton Riverside Campus together with Stockton Riverside College.

The pedestrian only Millennium Bridge provides a walkway over the River to Stockton-on-Tees High Street providing a full amenity offer whilst Teesside Park Retail Park is also a short walk away.

Teesdale Park is directly served by Thornaby Railway Station which provides frequent services between Darlington, Eaglescliffe and Middlesbrough, each offering mainline connections.

By road Teesdale Park is accessed from the A66 which connects with the A19 (2 miles to the East) and the A1(M) at Junction 57 (16 miles to the West). This ensures the location benefits from excellent access to the Tees Valley, North East and North Yorkshire. Durham Tees Valley Airport is an 8 mile drive from the site.