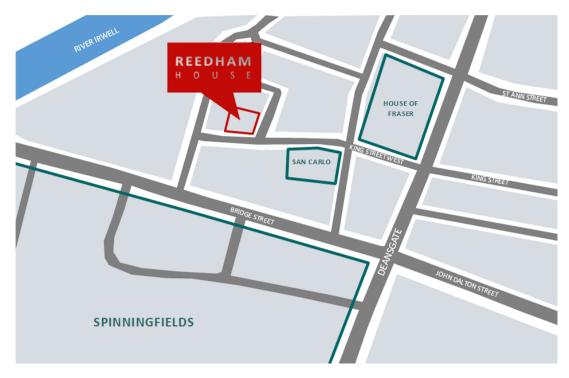

DESCRIPTION

LOCATION

CONNECTIVITY

TERMS

Reedham House occupies a prominent position on King Street West, close to Spinningfields, the 5\* Lowry Hotel and an array of high quality restaurants and retail offerings.

The property is within easy walking distance of amenities located on Deansgate, Spinningfields, King Street and St Ann's Square.

Exchange Square and St Peter's Square Metrolink stops are both within easy walking distance, offering connections across the city centre and further afield locations including South Manchester, Manchester Airport, MediaCityUK and Manchester Piccadilly.

Salford Central Train Station is also just a 5 minute walk from Reedham House and offers various Northern Rail services.

Quick access to M60 Orbital Motorway provides direct connections with the M56, M67 and M62 motorways.