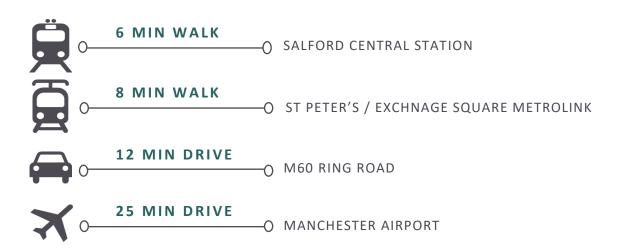

The property is within easy walking distance of amenities located on Deansgate, Spinningfields, King Street and St Ann's Square.

Exchange Square and St Peter's Square Metrolink stops are both within easy walking distance, offering connections across the city centre and further afield locations including South Manchester, Manchester Airport, MediaCityUK and Manchester Piccadilly.

Salford Central Train Station is also just a 5 minute walk from Reedham House and offers various Northern Rail services.

Quick access to M60 Orbital Motorway provides direct connections with the M56, M67 and M62 motorways.