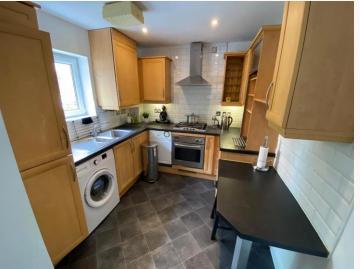

Apt 2, 2 Central, Cheshire, M33 2EZ

Asking Price £225,000

A GROUND FLOOR TWO BED APARTMENT WITH TWO BATHROOMS newly decorated and carpeted thoughout, this property is in a sought after location in Sale close to the town centre and metrolink and all the popular bars and restaurants. The property comprises of ;- A spacious hallway opening into a large lounge which is bright and airy with access to the modern kitchen complete with all fitted appliances and a useful breakfast bar. The master bedroom is of good size with an en suite shower room and fitted wardrobe and the second bedroom is also a double bedroom with fitted storage robe. There is a main bathroom with bath, hand basin and wc and private allocated parking with visitors parking to the rear. This property is a perfect FIRST TIME BUYERS property or INVESTMENT property. EPC Grade