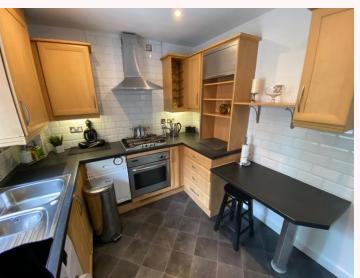

Apt 2, 2 Central, Cheshire, M33 2EZ

Asking Price £225,000

A GROUND FLOOR TWO BED APARTMENT WITH TWO BATHROOMS newly decorated and carpeted thoughout, this property is in a sought after location in Sale close to the town centre and metrolink and all the popular bars and restaurants. The property comprises of ;- A spacious hallway opening into a large lounge which is bright and airy with access to the modern kitchen complete with all fitted appliances and a useful breakfast bar. The master bedroom is of good size with an en suite shower room and fitted wardrobe and the second bedroom is also a double bedroom with fitted storage robe. There is a main bathroom with bath, hand basin and wc and private allocated parking with visitors parking to the rear. This property is a perfect FIRST TIME BUYERS property or INVESTMENT property. EPC Grade