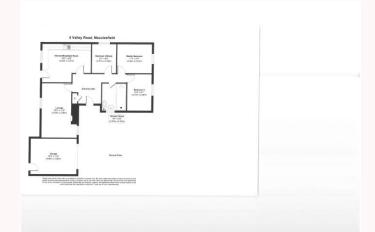

g light, carpet flooring, fitted wardrobes and dresser, radiator, power points.

### **Bedroom Two**

#### 10'4" (3m 14cm) x 8'1" (2m 46cm) Wooden door, double glazed bay window to the front elevation, central ceiling light, carpet flooring, fitted wardrobes, radiator, power points.

### **Bedroom Three**

#### 9'7" (2m 92cm) x 8'0" (2m 43cm)

Wooden door, double glazed window to the rear elevation, a range of fitted wardrobes and desk area, central ceiling light, carpet flooring, radiator, power points.

#### Bathroom

### 8'4" (2m 54cm) x 8'0" (2m 43cm)

Wooden sliding door, double glazed obscure window to the side elevation, inset spot lights, vinyl flooring, walk in shower cubicle, vanity unit incorporating the wash hand basin, low level WC, radiator, shaving socket.

#### Floorplans



# Sell with confidence, sell your property with Rooftops