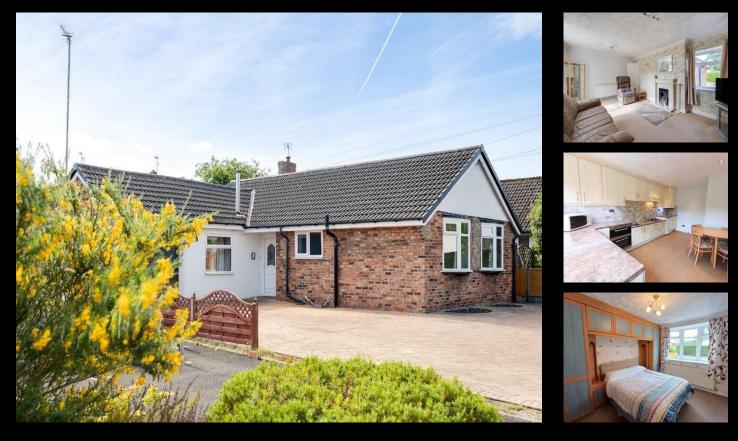

## Valley Road, Macclesfield, SK11

No Chain

Garage and Private Driveway

Well Established Neighbourhood

Spacious Living Areas Close To Local Amenities Energy Efficiency Rating D

This detached three bedroom bungalow is on one of Macclesfield's well established roads, a peaceful single level property with a large private garden, garage and ample off road parking. Valley Road is a tranquil, road within South Macclesfield. Excellent local amenities including shops, Ivy Bank School and Macclesfield College on your doorstep. Easy Access to Macclesfield forest, Tegg's Nose Country Park and The Peak District National Park. Comprising; entrance hallway, bright airy lounge, kitchen diner, two double bedrooms both with fitted wardrobes, single bedroom/office, bathroom with walk in shower. To the front there is a large driveway with ample parking and garage and to the rear there is an enclosed patio garden and pergola with decking. Energy Efficiency Rating D. Council Tax Band E. PP. PF.

#### **Entrance Hallway**

UPVC double glazed door with glazed panel and two glazed panels to the side elevation, central ceiling light, carpet flooring, built in storage, radiator, power points.

### 18'0" (5m 48cm) x 11'9" (3m 58cm)

Wooden door, double glazed window to the side elevation, double glazed window to the rear elevation, two central ceiling light, two wall lights, carpet flooring, marble effect fire surround with coal effect gas fire, radiator, power points, TV aerial.

#### 16'2" (4m 92cm) x 9'9" (2m 97cm)

Wooden door, double glazed window and door to the rear elevation, a range of wall and base units with marble effect work surfaces over, integrated gas hob, electric oven and grill, integrated fridge, under counter freezer, washing machine, vinyl flooring, inset spot lights, radiator, power points.

### 11'7" (3m 53cm) x 9'7" (2m 92cm)

Wooden door, double glazed bay window to the front elevation, central ceiling light, carpet flooring, fitted wardrobes and dresser, radiator, power points.

#### 10'4" (3m 14cm) x 8'1" (2m 46cm) Wooden door, double glazed bay window to the front elevation, central ceiling light, carpet flooring, fitted wardrobes, radiator, power points.

#### 9'7" (2m 92cm) x 8'0" (2m 43cm)

Wooden door, double glazed window to the rear elevation, a range of fitted wardrobes and desk area, central ceiling light, carpet flooring, radiator, power points.

### 8'4" (2m 54cm) x 8'0" (2m 43cm)

Wooden sliding door, double glazed obscure window to the side elevation, inset spot lights, vinyl flooring, walk in shower cubicle, vanity unit incorporating the wash hand basin, low level WC, radiator, shaving socket.