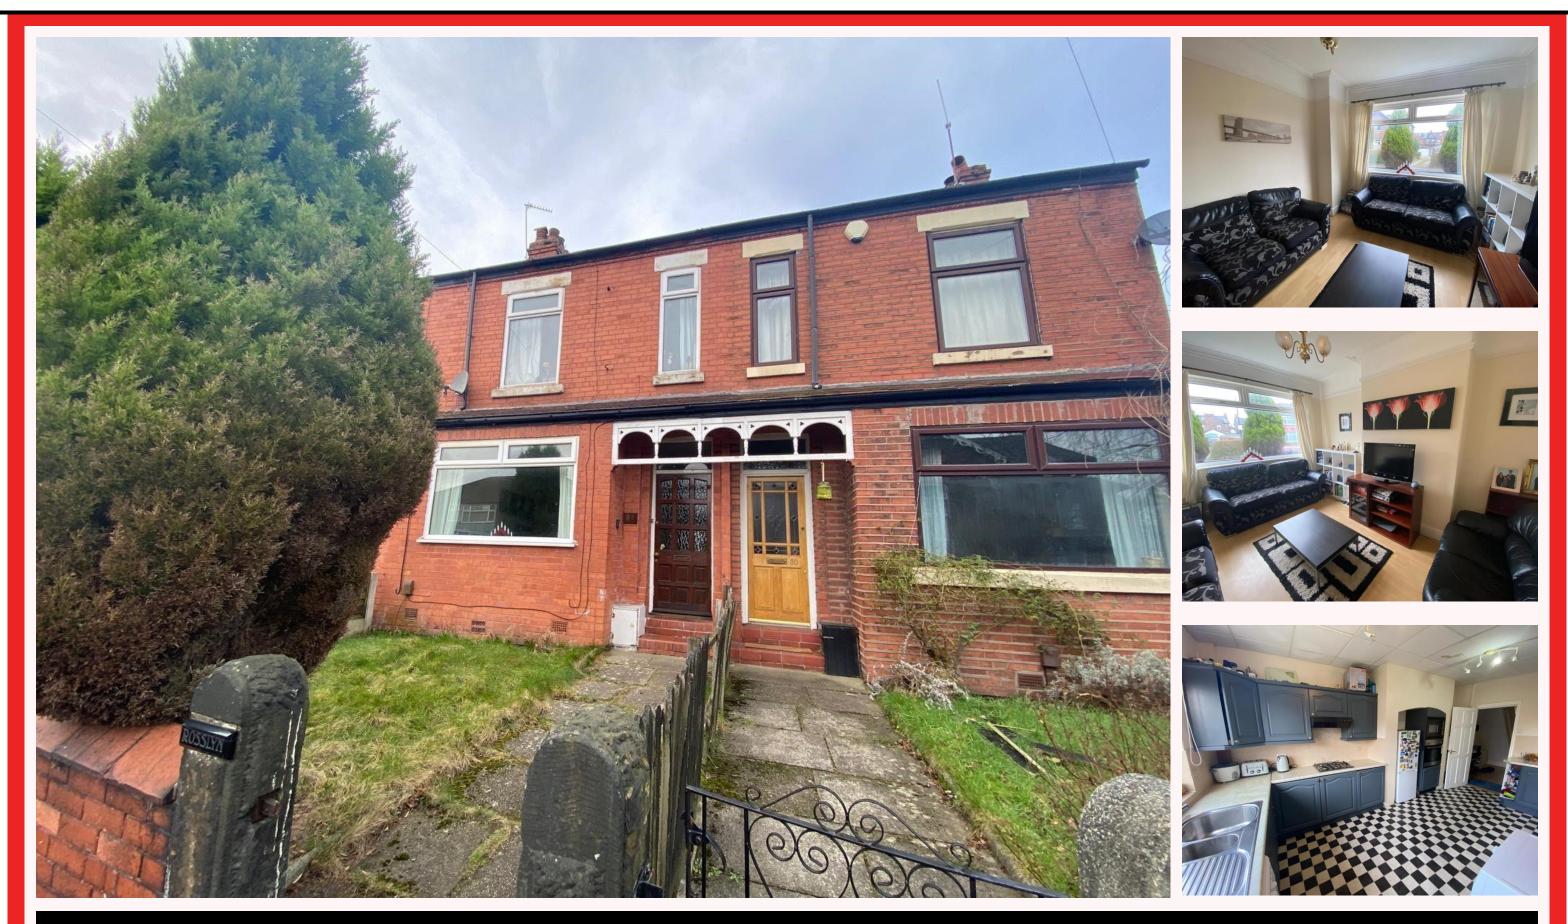

## Hawthorn Avenue, Altrincham, WA15 6TR

A THREE BED MID TERRACED PROPERTY comprising a large entrance hallway leading into a spacious, open-plan living area, with the living room offering a warm inviting space for modern living and has a feature centre fireplace. The kitchen is a fully fitted kitchen with integrated appliances including fridge/freezer and double oven and leads to a rear garden with a patio and small lawned area. To the first floor you will find the master bedroom with fitted wardrobes, and two further double sized bedrooms. A family bathroom holding the bath and shower and a separate WC. The property is situated close to local transport, the house is also within walking distance of Timperley's tram station or bus routes, offering easy access to Altrincham, Manchester city centre, and other areas. The area is well-connected, with convenient access to local amenities like shops, parks, and schools. Council Tax Band C. A SOUGHT AFTER AREA AND PROPERTY.