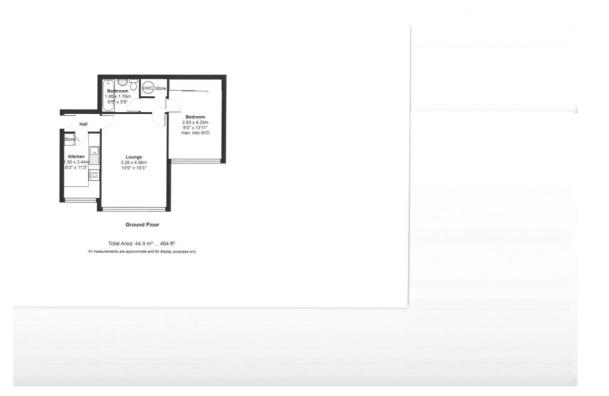

# Flat 3 Moss Manor, The Avenue, Sale, M33 4SH

GROUND FLOOR ONE BEDROOM APARTMENT... Set in well maintained grounds off one of the most prestigious roads in Sale in a fantastic location. Briefly comprising of entrance hallway with storage cupboard. Good size lounge with picture window overlooking well maintained gardens, laminate flooring. Fully fitted kitchen contains fridge/freezer, washer/dryer, and integrated electric oven/hob. Bathroom with shower over bath. Double bedroom with wall to wall mirrored wardrobes. Underfloor heating. Parking and communal gardens. FABULOUS FIRST TIME BUYERS HOME OR INVESTMENT.