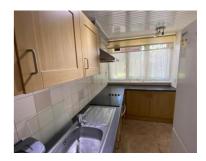

## **KITCHEN**

The fully fitted modern kitchen has a range of wall and base units, integrated electric oven and hob and stainless steel extractor fan. A sink and drainer and fitted washing machine fridge/freezer also accompany this room. The large double glazed window with blinds accentuates the rooms giving this a bright and airy feel. The flooring is vinyl flooring and there is a wall mounted spotlight fitting to the centre of the room.