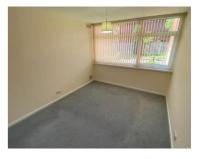

### LIVING ROOM

The main living room has wooden flooring and a large full size double glazed window with blinds overlooking the side of the property. Underfloor heating compliments this room with a wall mounted control, and a centre light fitting.