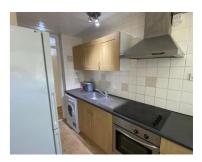

## **KITCHEN**

The fully fitted modern kitchen has a range of wall and base units, integrated electric oven and hob and stainless steel extractor fan. A sink and drainer and fitted washing machine fridge/freezer also accompany this room. The large double glazed window with blinds accentuates the rooms giving this a bright and airy feel. The flooring is vinyl flooring and there is a wall mounted spotlight fitting to the centre of the room.