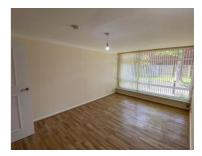

### LIVING ROOM

The main living room has wooden flooring and a large full size double glazed window with blinds overlooking the side of the property. Underfloor heating compliments this room with a wall mounted control, and a centre light fitting.