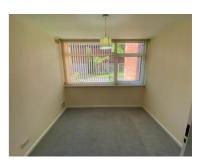

### LIVING ROOM

The main living room has wooden flooring and a large full size double glazed window with blinds overlooking the side of the property. Underfloor heating compliments this room with a wall mounted control, and a centre light fitting.