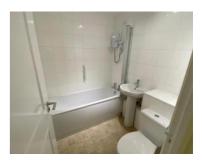

#### BATHROOM

This fully tiled bathroom is modern with a white three piece suite comprising, bath with overhead shower and glass shower screen, a wc and hand basin. Vinyl flooring and a spotlight centre light fitting.