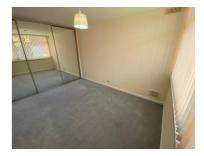

#### BEDROOM

The main bedroom is a good sized with a range of glass fronted sliding wardrobes and a large full size double glazed window bringing in lots of warmth and light to the room. The flooring is carpeted and there is a centre light fitting. There is a wall mounted heating control in this room.