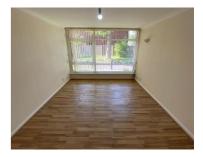

### LIVING ROOM

The main living room has wooden flooring and a large full size double glazed window with blinds overlooking the side of the property. Underfloor heating compliments this room with a wall mounted control, and a centre light fitting.