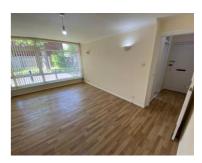

### ENTRANCE HALLWAY

The property can be accessed via the front communal door and this ground floor apartment can be found on the right and you enter into a welcoming hallway, with access to all rooms.

### LIVING ROOM

The main living room has wooden flooring and a large full size double glazed window with blinds overlooking the side of the property. Underfloor heating compliments this room with a wall mounted control, and a centre light fitting.