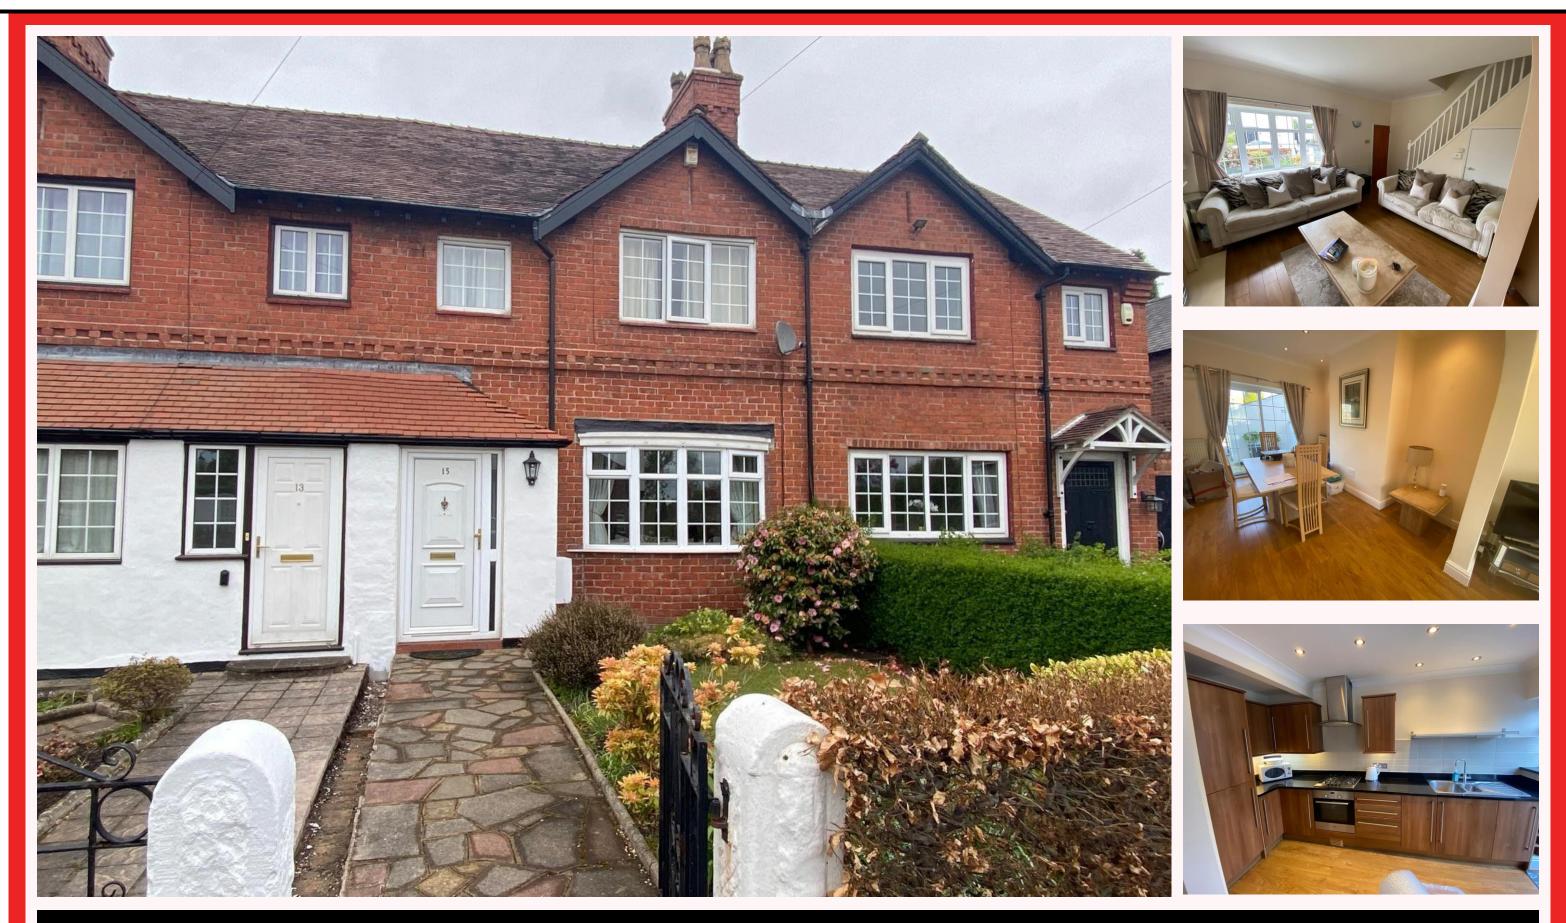

Ridgeway Road, Altrincham, WA15 7HA

An attractive period, cottage-style two-bedroom mid terraced home, perfectly positioned in a sought-after location close to both Timperley and Hale. A charming, mature front garden leads to the welcoming front porch and into the bright and airy lounge, which seamlessly flows into the dining area and a beautifully appointed, high-specification kitchen — creating a wonderful sense of space and comfort. Upstairs, the property offers two well-proportioned double bedrooms along with a generously sized bathroom, complete with both a bath and shower. To the rear, the impressive garden offers ample outdoor space, featuring a private patio area ideal for entertaining, along with secure off-road parking for two vehicles and the added convenience of a side gate. Perfect first time buyers home and a lovely location overlooking fields.