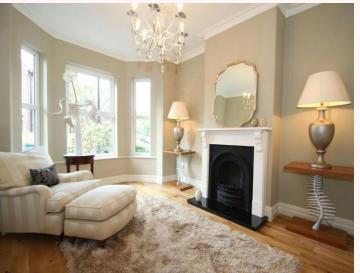

Hawthorn Road, Altrincham, WA15 9RG

Asking Price £960,000

This charming four-bedroom Edwardian mid-terraced property offers a perfect blend of period character and modern living. Retaining many of its original features, including stunning cornicing, fireplaces, and intricate woodwork, the home exudes timeless elegance and charm. The hallway leads to a generously sized living room with a feature fireplace, creating a warm and inviting atmosphere. A separate dining room offers ample space for family meals and entertaining leading to an open plan modern fully fitted kitchen. The high specification kitchen compliments the property with a converted cellar. Upstairs, the four well-proportioned bedrooms maintain the home's historic charm, each offering plenty of space, with a master bedroom Many ornate chandeliers and fittings show of the full beauty of this home. Outside, the property features a well-maintained rear garden, ideal for relaxing. This stunning Edwardian home offers a rare opportunity to live in a property full of character.