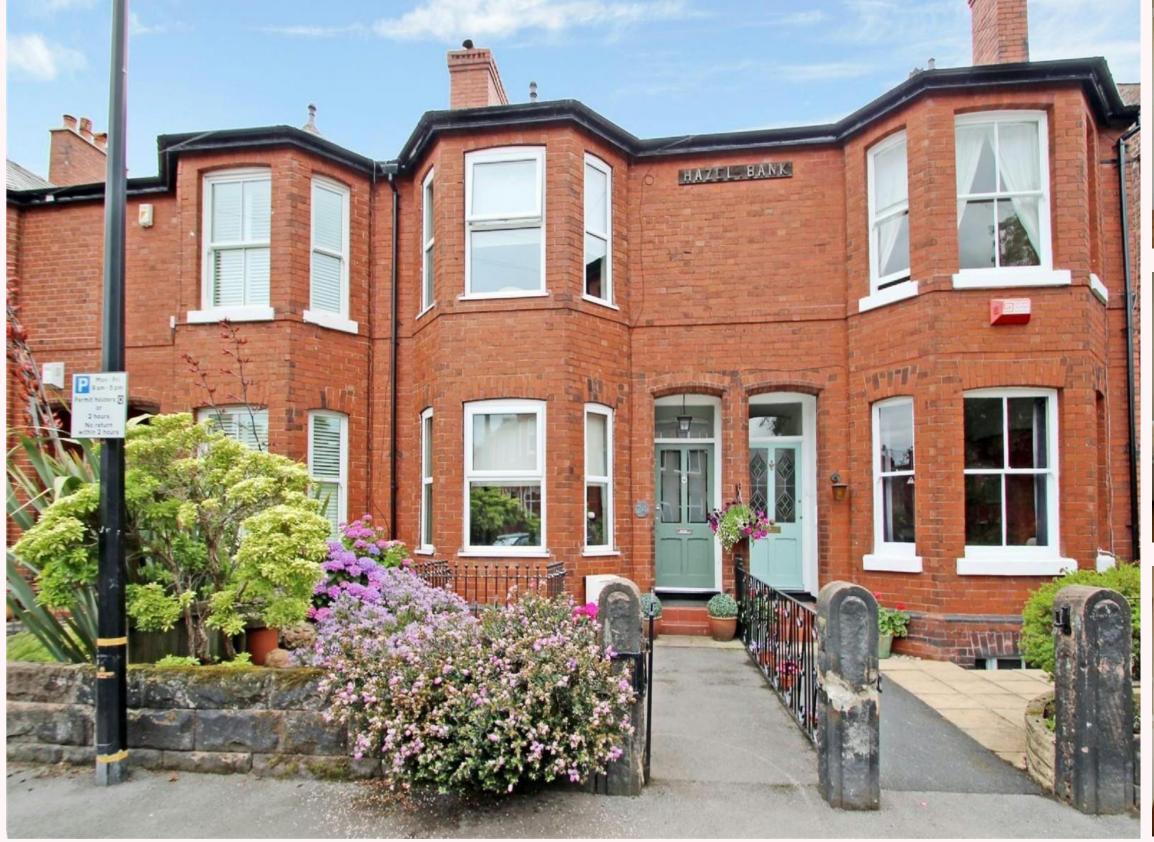

Hawthorn Road, Altrincham, WA15 9RG

Asking Price £960,000

This charming four-bedroom Edwardian mid-terraced property offers a perfect blend of period character and modern living. Retaining many of its original features, including stunning cornicing, fireplaces, and intricate woodwork, the home exudes timeless elegance and charm. The hallway leads to a generously sized living room with a feature fireplace, creating a warm and inviting atmosphere. A separate dining room offers ample space for family meals and entertaining leading to an open plan modern fully fitted kitchen. The high specification kitchen compliments the property with a converted cellar. Upstairs, the four well-proportioned bedrooms maintain the home's historic charm, each offering plenty of space, with a master bedroom Many ornate chandeliers and fittings show of the full beauty of this home. Outside, the property features a well-maintained rear garden, ideal for relaxing. This stunning Edwardian home offers a rare opportunity to live in a property full of character.