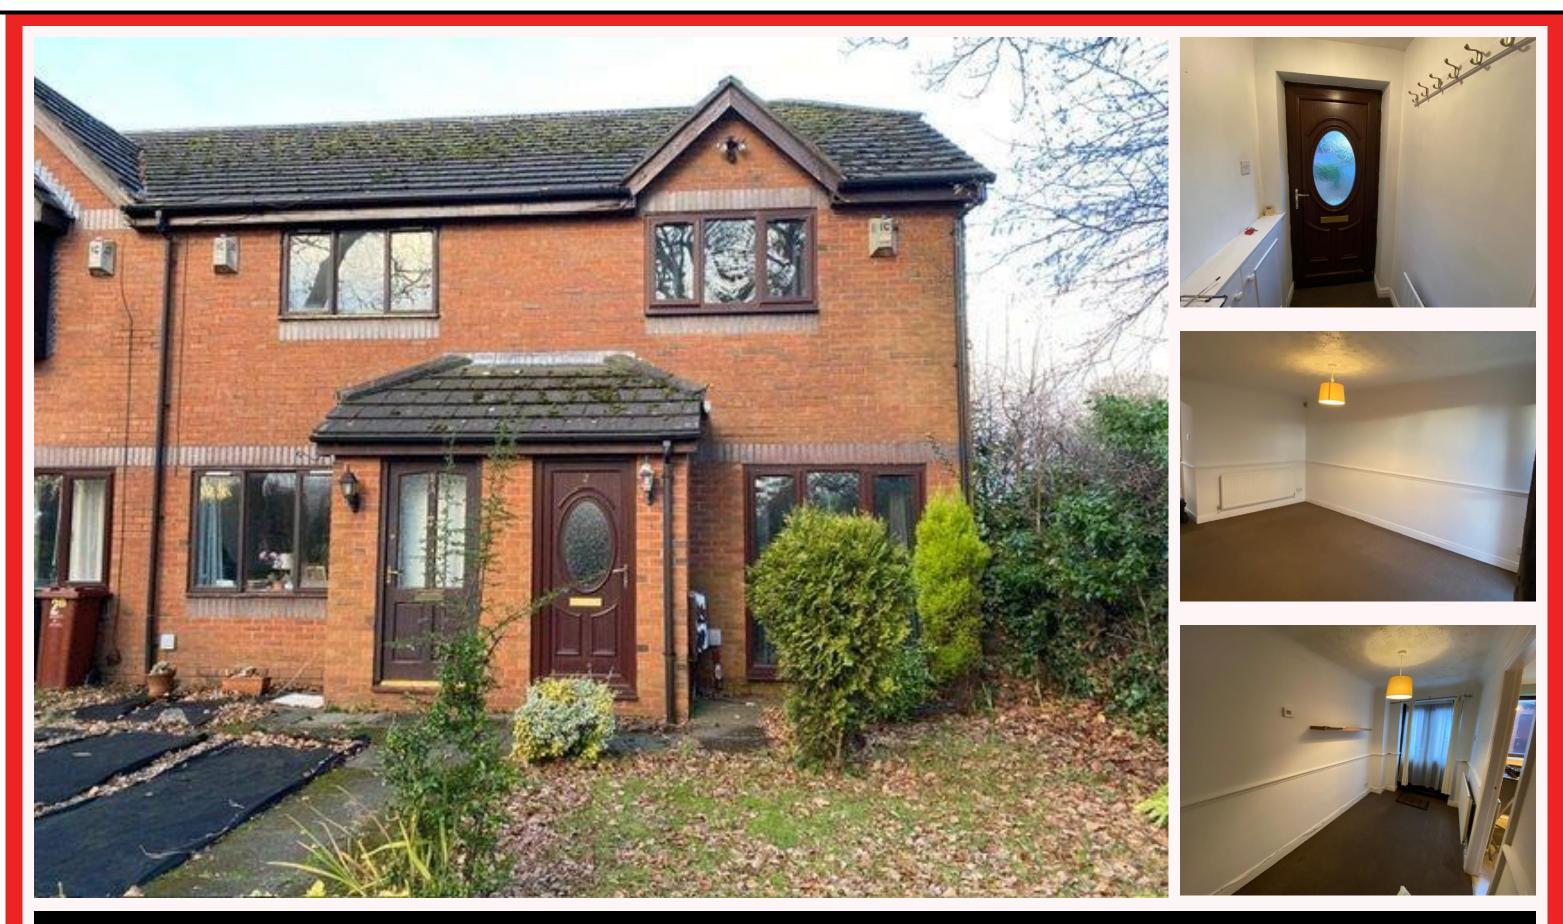

## Dobbinetts Lane, Manchester, M23

A TWO BEDROOM END MEWS PROPERTY WITH A GARAGE TO THE REAR.... Enjoying a great position overlooking open fields. Conveniently located for Manchester Airport, Wythenshawe Hospital and access to the M56 and M60 motorway networks. Briefly comprising: Entrance porch. Open plan lounge / dining room with patio doors leading to an enclosed patio area. Modern fully fitted kitchen with appliances: Fridge/freezer and oven/hob. Plumbing for washing machine. Stairs leading to: Master double bedroom with fitted wardrobes. Second large single bedroom. Bathroom with shower over the bath. GCH. Rear parking. Garage. Outside Garden mainly paved. EPC GRADE C. A GREAT FIRST TIME BUYERS HOME/INVESTMENT PROPERTY