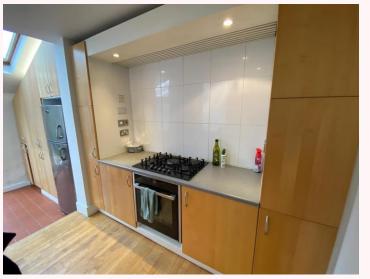

Beech Grove, Sale, M33 6RT

Asking Price £395,000

THIS PRETTY HIDDEN GEM TWO BED TERRACED property with useful cellar chambers is in a perfect location close to all the good trafford schools and close to good motorway links/Sale town centre. The property comprises of;- Porch into a long hallway with high ceiling, original cornice and original wood floors. Through lounge and dining area with door off to conservatory and kitchen area. The kitchen has a range of wall and base units with integrated dishwasher and NEFF cooker and hob, there is also a good sized space for an extra dining area. Two useful cellar chambers for storage or used as an office with electric power points. To the first floor is a master bedroom, a second double bedroom and a large bathroom. To the front of the property is a small gardens mainly laid with shrubs and a pathway to the front door. To the rear of the property is a private pretty cottage style garden with decked area . FABULOUS LOCATION!!!