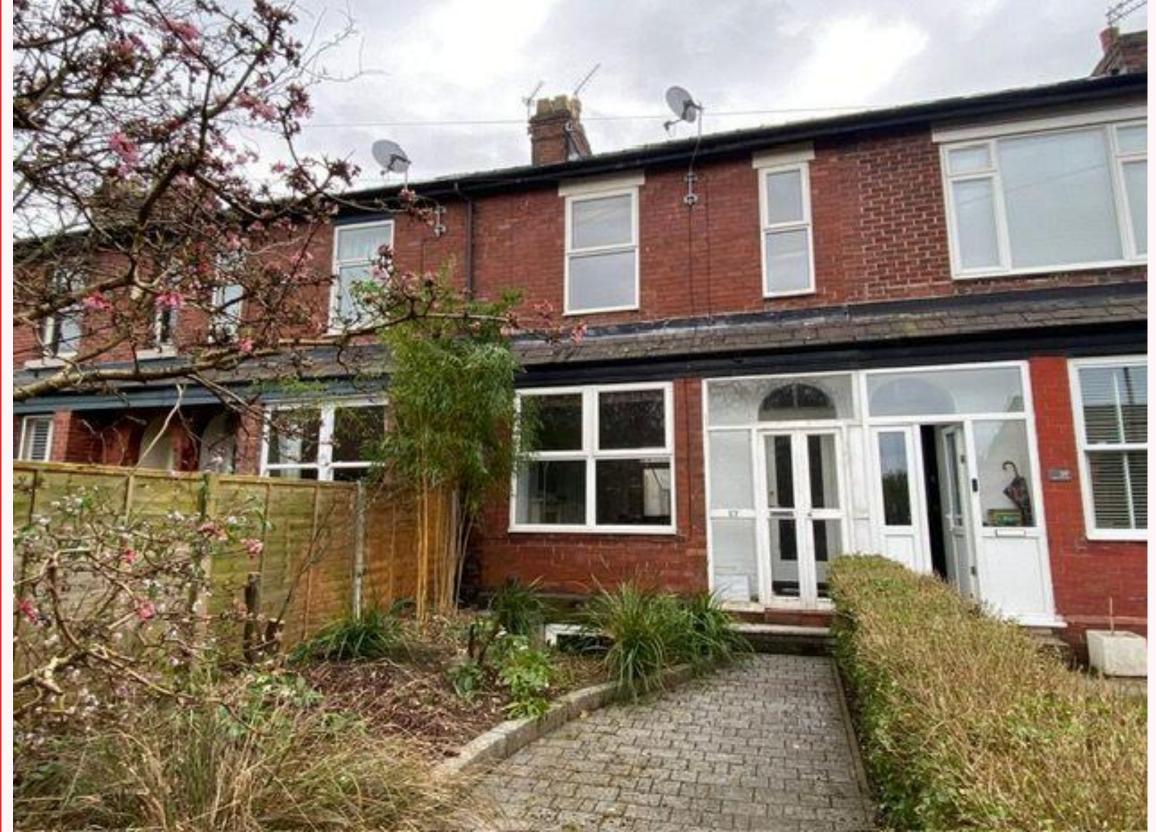

Beech Grove, Sale, M33 6RT

Asking Price £395,000

THIS PRETTY HIDDEN GEM TWO BED TERRACED property with useful cellar chambers is in a perfect location close to all the good trafford schools and close to good motorway links/Sale town centre. The property comprises of;- Porch into a long hallway with high ceiling, original cornice and original wood floors. Through lounge and dining area with door off to conservatory and kitchen area. The kitchen has a range of wall and base units with integrated dishwasher and NEFF cooker and hob, there is also a good sized space for an extra dining area. Two useful cellar chambers for storage or used as an office with electric power points. To the first floor is a master bedroom, a second double bedroom and a large bathroom. To the front of the property is a small gardens mainly laid with shrubs and a pathway to the front door. To the rear of the property is a private pretty cottage style garden with decked area . FABULOUS LOCATION!!!