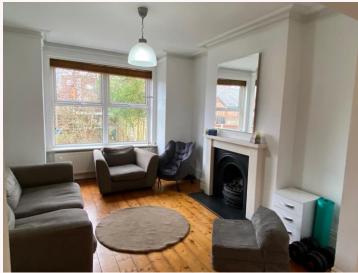

Beech Grove, Sale, M33 6RT

Asking Price £395,000

THIS PRETTY HIDDEN GEM TWO BED TERRACED property with useful cellar chambers is in a perfect location close to all the good trafford schools and close to good motorway links/Sale town centre. The property comprises of;- Porch into a long hallway with high ceiling, original cornice and original wood floors. Through lounge and dining area with door off to conservatory and kitchen area. The kitchen has a range of wall and base units with integrated dishwasher and NEFF cooker and hob, there is also a good sized space for an extra dining area. Two useful cellar chambers for storage or used as an office with electric power points. To the first floor is a master bedroom, a second double bedroom and a large bathroom. To the front of the property is a small gardens mainly laid with shrubs and a pathway to the front door. To the rear of the property is a private pretty cottage style garden with decked area . FABULOUS LOCATION!!!