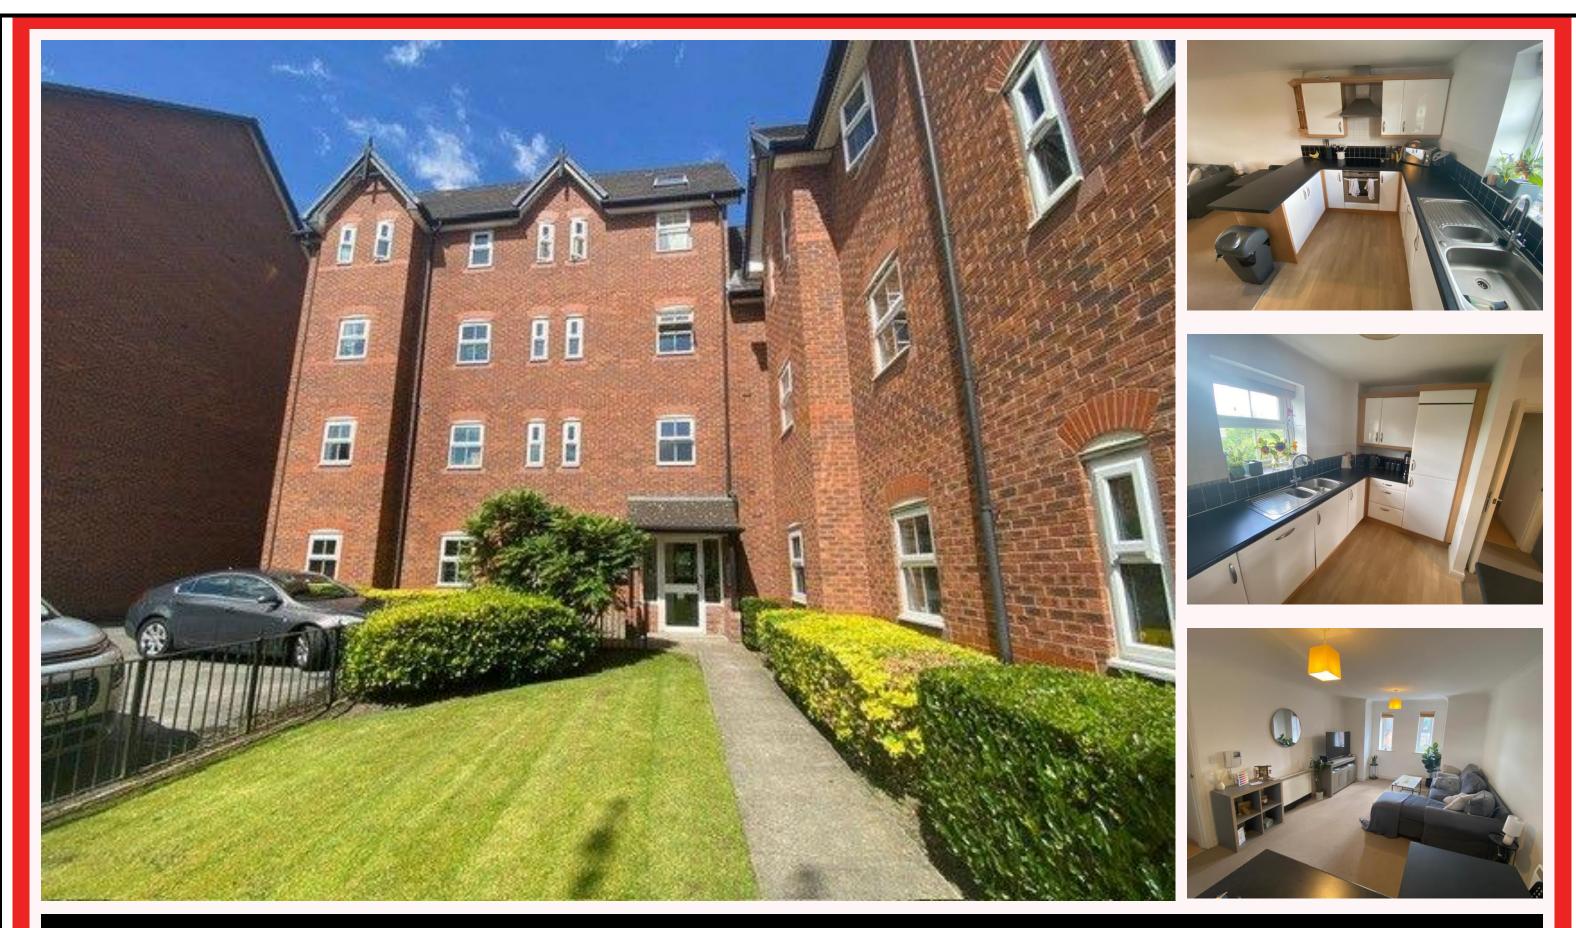

## New Copper Moss, Altrincham, WA15 8EG

THIS MODERN TOP FLOOR APARTMENT is located in the heart of Altrincham close to Stamford Park and within easy walking distance of the Tram & Train station, and the shops, restaurants and bars of both Altrincham and Hale village. The only apartment occupying the top floor in this apartment block. A very desirable executive apartment. Comprises : - Entrance with utility cupboard, Master Double bedroom with deep fitted wardrobes, second single bedroom, modern bathroom with bath, good sized lounge / dining room open plan onto modern fitted kitchen with integrated dishwasher, electric cooker, fridge freezer. Private allocated parking space. External communal gardens. EPC Energy Rating C GREAT FIRST TIME BUYERS HOME/INVESTMENT OPPORTUNITY.