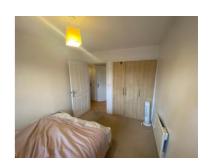

### **MASTER BEDROOM**

11'29" X 8'65"

Wooden door into the master bedroom which is carpeted, has dual upvc double glazed windows and a fitted wardrobe. An Electric wall heater and centre light fittings. Power points to the room.

11'29" (4m 8cm) X 6'39" (2m 81cm)

A single bedroom with carpeted flooring, upvc double glazed window and wall mounted electric heater. Power points to the room and a centre light fitting.