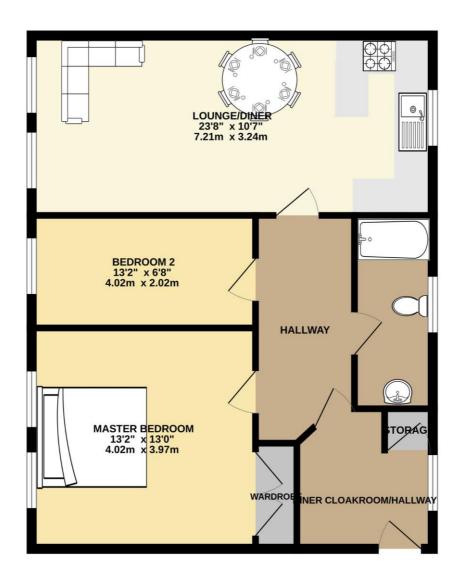

#### **ENTRANCE INNER HALLWAY**

8'1" (2m 46cm) x 6'5" (1m 95cm)

On entering into the building the property can be found on the third floor and opens into an inner hallway holding a storage cupboard for the washer/dryer and electric heating system. The hallway has laminate flooring, wall mounted cloakroom area, and upvc double glazed side window. Loft access.

### **MAIN HALLWAY**

12'2" (3m 70cm) x 3'8" (1m 11cm)

Entering into the main hallway, with wall mounted electric heating, laminate flooring and centre light fitting. Doors to all rooms.

#### LOUNGE/DINING ROOM

15'09" (4m 80cm) X 11'6" (3m 50cm)

Wooden door at the end of the hallway into a spacious bright and airy living room/dining room with carpeted flooring, dual upvc double glazed windows and two electric wall heaters. Intercom/TV aerial/ wifi connection and power points. Opening into the open plan kitchen area. Two centre light fittings.

### **KITCHEN**

8'09" (2m 66cm) X 11'5" (3m 47cm)

A good sized modern kitchen with a range of wall and base high gloss units, integrated fridge freezer, dishwasher, hob and oven with extractor fan. Stainless steel sink and drainer, part tiled wall splashback and a upvc double glazed window overlooking the back of the property. Laminate flooring and centre light fitting.

### **MASTER BEDROOM**

11'29" X 8'65"

Wooden door into the master bedroom which is carpeted, has dual upvc double glazed windows and a fitted wardrobe. An Electric wall heater and centre light fittings. Power points to the room.

11'29" (4m 8cm) X 6'39" (2m 81cm)

A single bedroom with carpeted flooring, upvc double glazed window and wall mounted electric heater. Power points to the room and a centre light fitting.

# **BATHROOM**

7'5" (2m 26cm) X 6'4" (1m 93cm)

Wooden door into a modern bathroom, with a bath with overhead shower and glass shower screen, wc, hand basin, wall mounted radiator and centre light fitting. Vinyl flooring, shaving point, pull cord light fitting, extractor fan and part tiled walls.

### TOP FLOOR

Whate very attempt has been made to ensure the accuracy of the floorplan contained thee, measurements of doors, withouts rooms and any other items are approximate and for responsibility to later for any end, of conscious or mis-statement. This plan is for illustrating purposes only and should be used as sure any prospective purchaser. The splan is for illustrating purposes only and should be used as sure any prospective purchaser. The splan is for illustrating purposes only and should be used as use any prospective purchaser. The splan is for illustrating purposes only and should be used as so their operability or efficiency can be given.