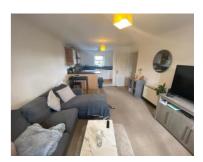

#### LOUNGE/DINING ROOM

15'09" (4m 80cm) X 11'6" (3m 50cm)

Wooden door at the end of the hallway into a spacious bright and airy living room/dining room with carpeted flooring, dual upvc double glazed windows and two electric wall heaters. Intercom/TV aerial/ wifi connection and power points. Opening into the open plan kitchen area. Two centre light fittings.

### **KITCHEN**

8'09" (2m 66cm) X 11'5" (3m 47cm)

A good sized modern kitchen with a range of wall and base high gloss units, integrated fridge freezer, dishwasher, hob and oven with extractor fan. Stainless steel sink and drainer, part tiled wall splashback and a upvc double glazed window overlooking the back of the property. Laminate flooring and centre light fitting.