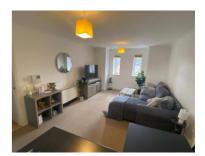

#### LOUNGE/DINING ROOM

15'09" (4m 80cm) X 11'6" (3m 50cm)

Wooden door at the end of the hallway into a spacious bright and airy living room/dining room with carpeted flooring, dual upvc double glazed windows and two electric wall heaters. Intercom/TV aerial/ wifi connection and power points. Opening into the open plan kitchen area. Two centre light fittings.