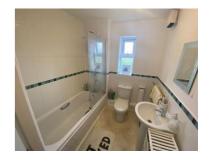

# **BATHROOM**

7'5" (2m 26cm) X 6'4" (1m 93cm)

Wooden door into a modern bathroom, with a bath with overhead shower and glass shower screen, wc, hand basin, wall mounted radiator and centre light fitting. Vinyl flooring, shaving point, pull cord light fitting, extractor fan and part tiled walls.