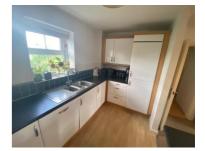

### **KITCHEN**

8'09" (2m 66cm) X 11'5" (3m 47cm)

A good sized modern kitchen with a range of wall and base high gloss units, integrated fridge freezer, dishwasher, hob and oven with extractor fan. Stainless steel sink and drainer, part tiled wall splashback and a upvc double glazed window overlooking the back of the property. Laminate flooring and centre light fitting.