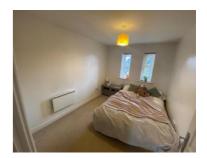

### **MASTER BEDROOM**

11'29" X 8'65"

Wooden door into the master bedroom which is carpeted, has dual upvc double glazed windows and a fitted wardrobe. An Electric wall heater and centre light fittings. Power points to the room.

11'29" (4m 8cm) X 6'39" (2m 81cm)

A single bedroom with carpeted flooring, upvc double glazed window and wall mounted electric heater. Power points to the room and a centre light fitting.