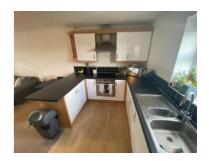

### **KITCHEN**

8'09" (2m 66cm) X 11'5" (3m 47cm)

A good sized modern kitchen with a range of wall and base high gloss units, integrated fridge freezer, dishwasher, hob and oven with extractor fan. Stainless steel sink and drainer, part tiled wall splashback and a upvc double glazed window overlooking the back of the property. Laminate flooring and centre light fitting.