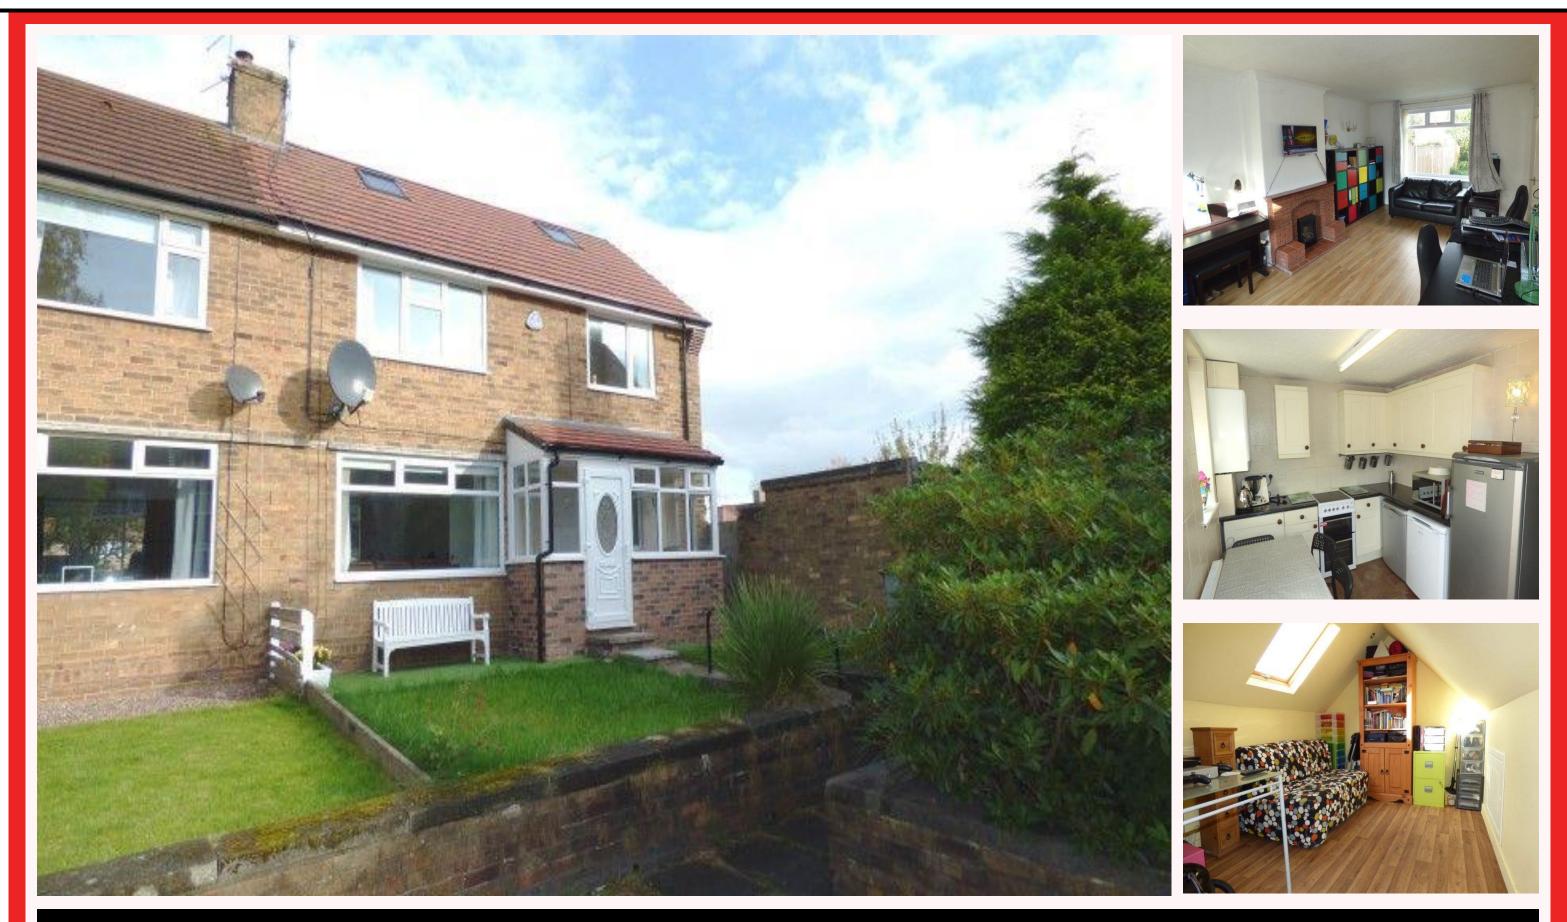

## Bollin Avenue, Altrincham, WA14 3DF

A VERY SPACIOUS SEMI DETACHED PROPERTY over 3 floors tucked away in a QUIET CUL DE SAC overlooking a pretty green. IDEALLY LOCATED in the heart of Bowdon that lies within easy reach of Hale Village and Altrincham Town Centre and is within walking distance of both Bowdon C of E School and Bollin Primary School and the two Grammar Schools. The property has a good sized porch and hallway, large lounge, separate kitchen / breakfast room and a summer lounge / conservatory offering a second reception room overlooking the rear large lawned garden. The first floor comprises of large double master bedroom with fitted wardrobes, a second double bedroom with fitted wardrobes, and a good sized single bedroom. A Secret third room through a door off the Master Bedroom leads up to a converted loft with two Velux windows currently used as an office / den. Externally gardens to front and rear and outside brick shed with storage.