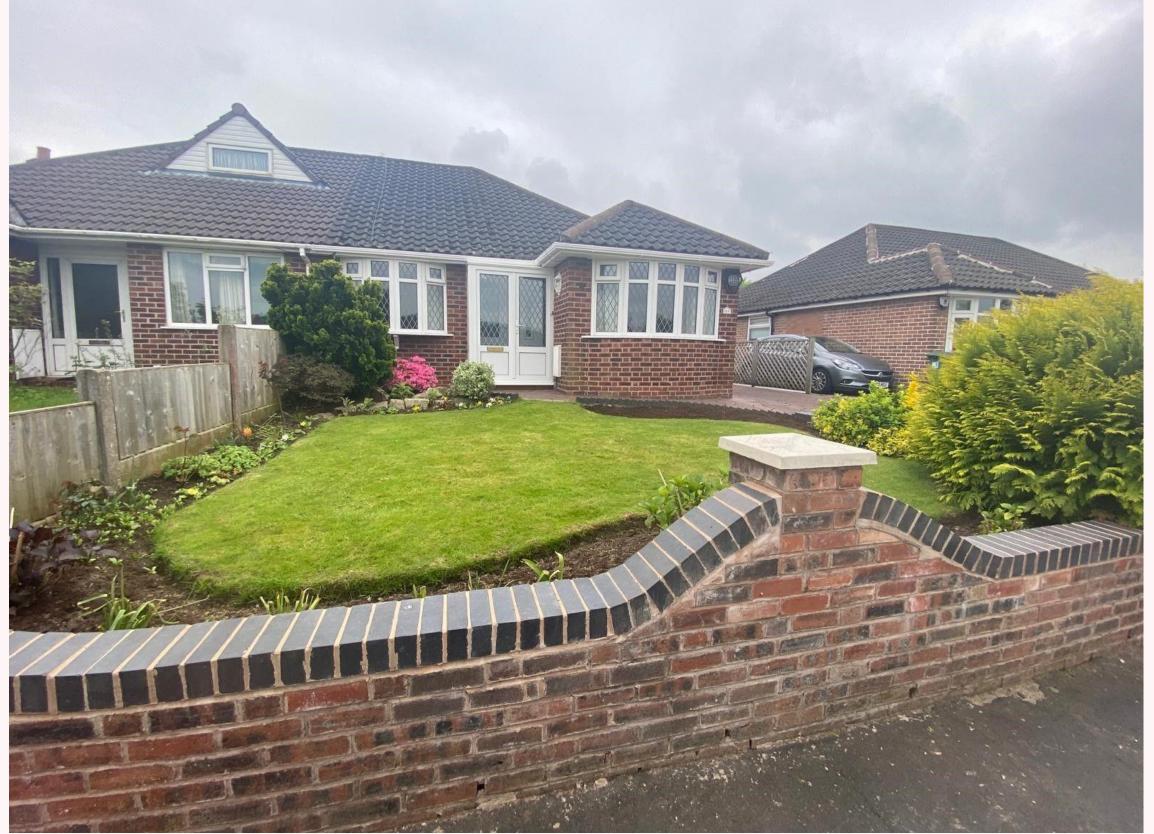

Shaftesbury Avenue, Altrincham, WA15 7NW

Asking Price £478,500

A WELL PRESENTED THREE BED BUNGALOW in a great location in Timperley close to all amenities and close to Altrincham Town Centre and good schools in the area. The property comprises of porch with entrance hallway into the dining area which has an archway into a spacious lounge with patio doors to the garden, fully fitted kitchen with integrated fridge/freezer, grill, oven and gas hob. The property benefits from newly fitted carpets, a recently fit new boiler and shower. A Double bedroom with fitted wardrobes, a second double bedroom with a fitted dressing area. To the side there is a long driveway for up to 2/3 cars and a double garage for storage to the rear. The property has gardens to the front and rear, the rear being beautifully landscaped and maintained. Planning permission has been granted previously for an extension. Council Tax Band C. High Speed Fibre Optic Wifi.