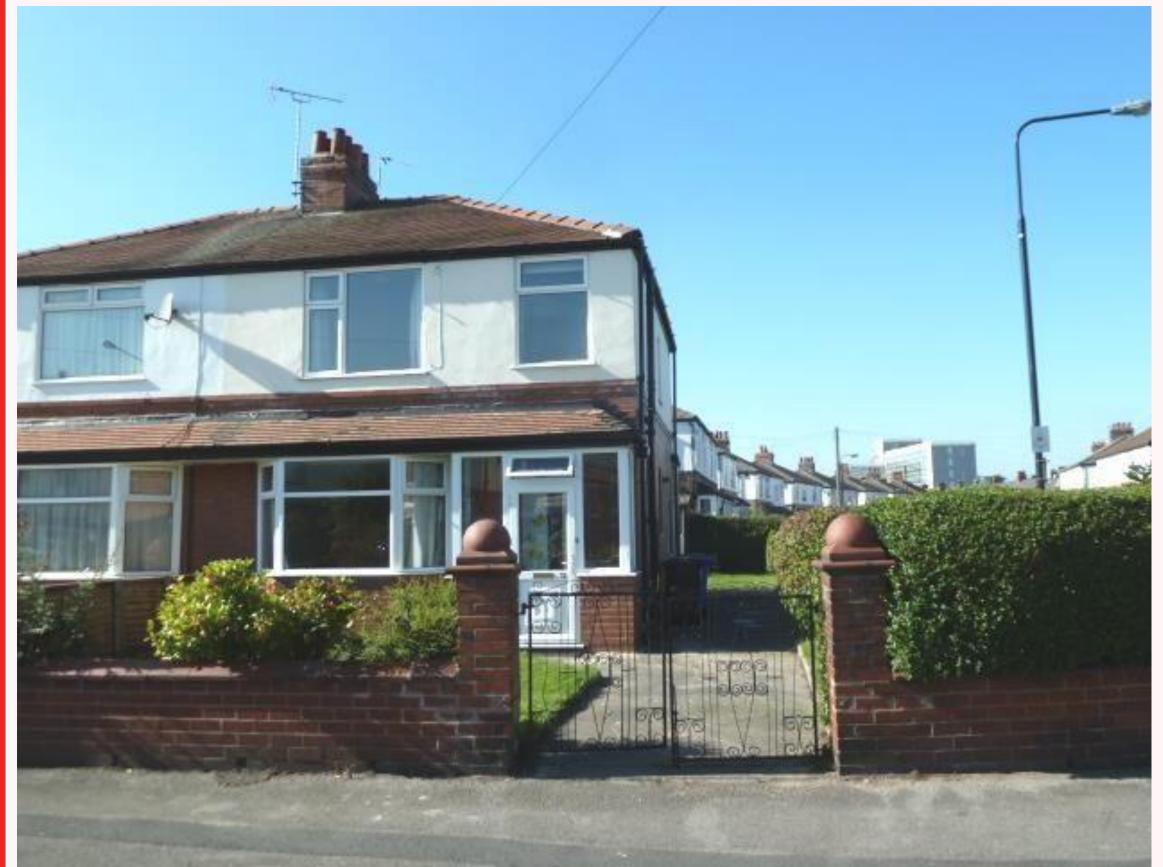

## Hawarden Road, Altrincham, WA14 1NG

Offers in Excess of £485,000

A LARGE 3 BED SEMI THIS VERY SPACIOUS semi detached house has a large corner plot on a popular road near to Navigation Primary School with a wrap around front, side and rear lawned garden with a PRIVATE DRIVE and GARAGE. Front porch into hall with storage cupboard / cloak room. Front light and airy lounge with large bay window, second even larger reception room ideal as second lounge with dining area. A modern Kitchen with integrated cooker and freestanding appliances. The first floor has two very large double bedrooms both with fitted wardrobes. A single bedroom with fitted robe and a bathroom with white suite and shower over bath. Great location for Altrincham, Navigation primary school, Navigation Road TRAM/ TRAIN station and close to motorway and public transport networks. Two Private Drives. Garage. Massive potential to extend subject to planning permission.