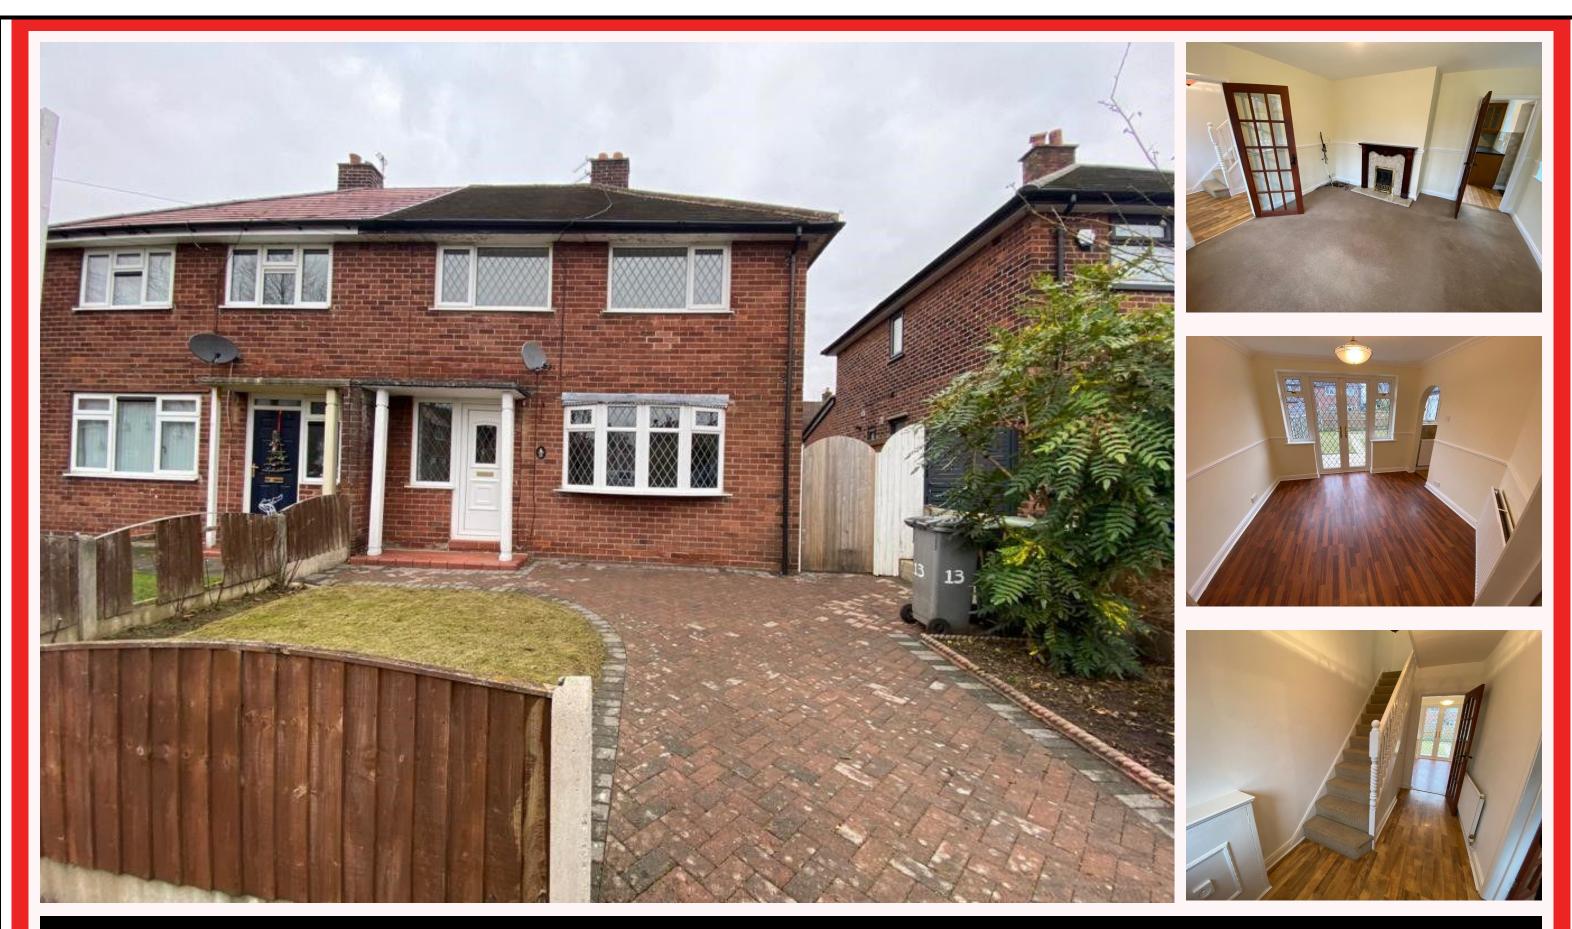

Old Meadow Lane, Altrincham, WA15 8JP

A THREE BED SEMI DETACHED property in Hale benefitting from three bedrooms and two reception rooms.

Internally the accommodation comprises in brief: Entrance porch leading into the light and bright hallway. There is a spacious lounge with feature fireplace, a separate dining room and a kitchen which is fully fitted. To the first floor there are three well-proportioned bedrooms and a family bathroom. Externally, there is a garden to the front of the property. The sunny rear garden offers a high degree of privacy and has a useful brick store room. The property is situated on a quiet road in Hale. Close to Hale Village and Altrincham town

Asking Price £385,000

centre with its famous markets, Metro/Train access to Manchester. The motorway network and Manchester Airport are on the doorstep and the area is well renowned for its outstanding local schools. A GREAT OPPORTUNITY to buy a good sized family home in a fantastic location !!.