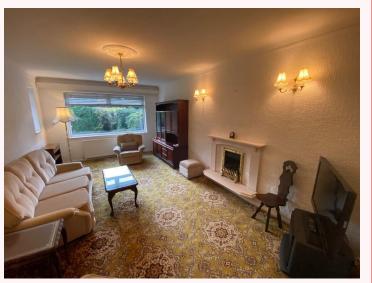

Gleneagles Road, Manchester, M41

Asking Price £485,000

A THREE BED DETACHED family home in a desirable location close to Davyhulme Golf Course and within the catchment area of popular schools. The property comprises of ;- entrance porch into a spacious hallway with under stairs storage cupboard. A bay fronted dining room which opens into an extended living area of approx 18ft. A pine kitchen with space for table/breakfast bar, and a useful utility room with a downstairs WC. Access to the garage can be located from the kitchen. To the first floor is three bedrooms and a three piece bathroom suite with a separate WC. Access to the loft on the landing area. To the rear of the property is mature gardens with a large patio area and to the front of the property is a gated driveway leading up to the garage and side gardens. This property is perfect for someone that wants to modernise and extend subject to PP and would be ideal for a family looking to make this their own. GCH and UPVC DG throughout the property. FANTASTIC POTENTIAL!!!