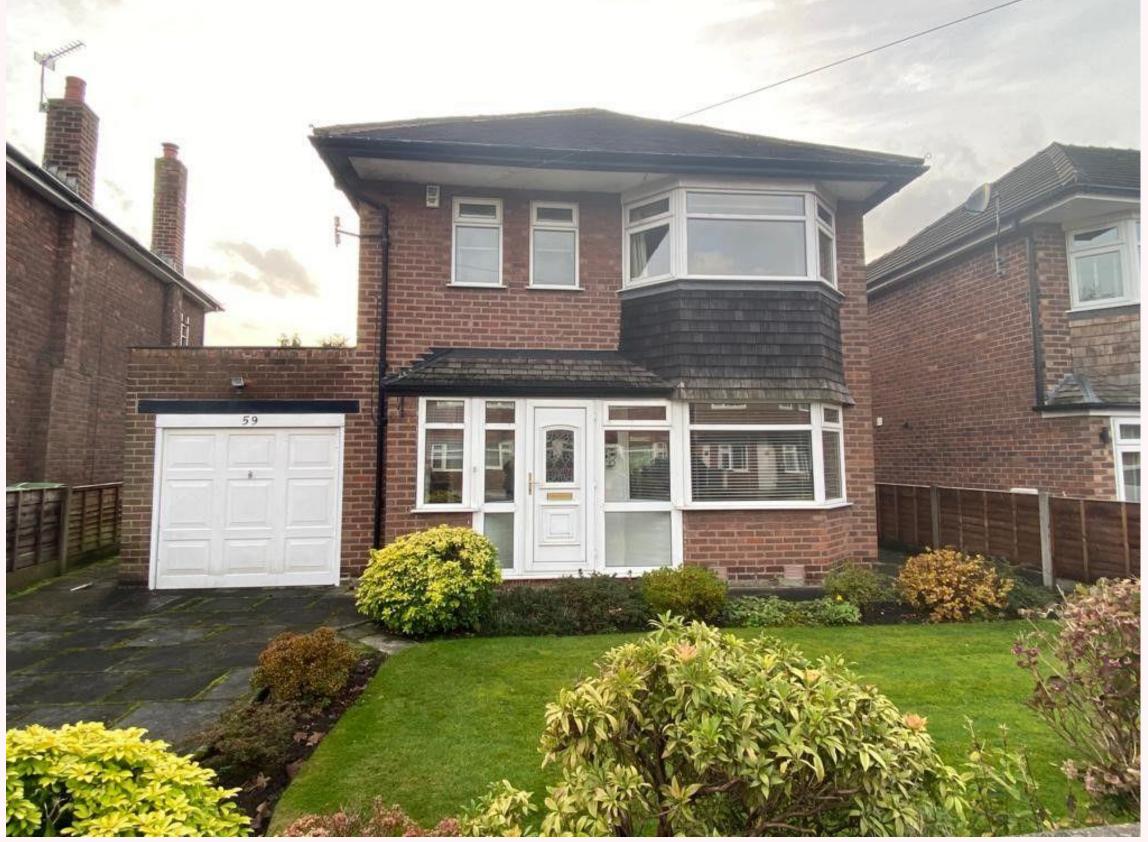

Gleneagles Road, Manchester, M41

Asking Price £485,000

A THREE BED DETACHED family home in a desirable location close to Davyhulme Golf Course and within the catchment area of popular schools. The property comprises of ;- entrance porch into a spacious hallway with under stairs storage cupboard. A bay fronted dining room which opens into an extended living area of approx 18ft. A pine kitchen with space for table/breakfast bar, and a useful utility room with a downstairs WC. Access to the garage can be located from the kitchen. To the first floor is three bedrooms and a three piece bathroom suite with a separate WC. Access to the loft on the landing area. To the rear of the property is mature gardens with a large patio area and to the front of the property is a gated driveway leading up to the garage and side gardens. This property is perfect for someone that wants to modernise and extend subject to PP and would be ideal for a family looking to make this their own. GCH and UPVC DG throughout the property. FANTASTIC POTENTIAL!!!