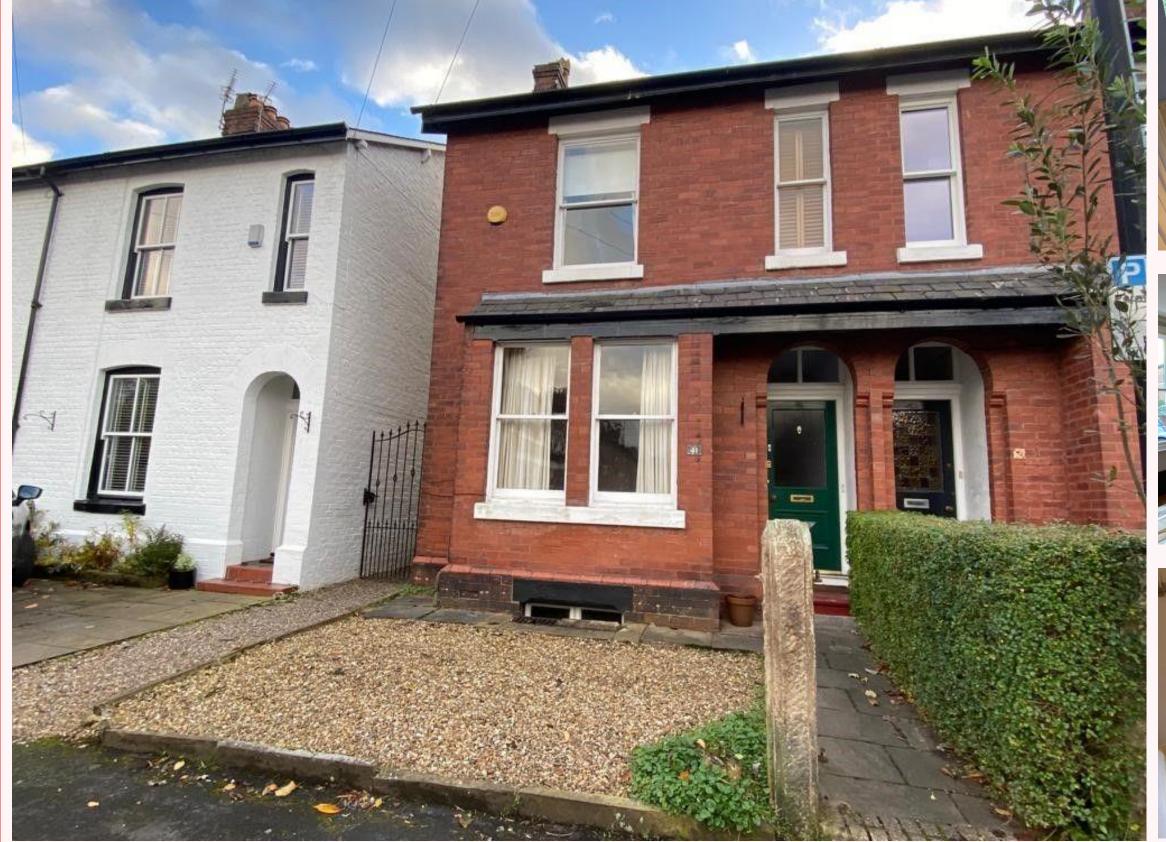

Beech Grove, Sale, M33 6RT

Asking Price £399,950

THIS FABULOUS FAMILY SIZED END TERRACED in the heart of Sale; situated in a quiet cul-de-sac and within catchment area of several excellent local schools. Providing generously proportioned accommodation over three floors. Briefly comprising: Entrance hallway. Lounge to the front of the property with feature gas fire. Separate dining room with patio doors to enclosed rear garden and patio area. Stripped wooden flooring throughout the ground floor. Modern fully fitted kitchen. Separate utility room to the rear housing appliances. Dry cellar providing excellent storage space. Stairs leading to first floor: Two double bedrooms. Modern bathroom with shower over the bath. Stairs leading to second floor: Loft conversion with velux windows, which can be used for multiple uses. GCH. Enclosed rear garden and patio area. A beautiful period property that wont be around long. Great extension potential subject to PP. NO CHAIN.