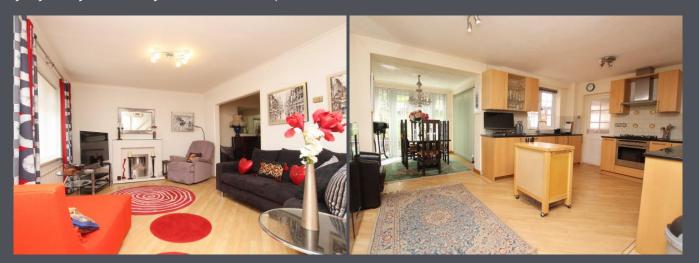

Three Estate Agents Talbot Green are delighted to present this spacious three-bedroom semi-detached property, situated in the ever-popular area of Tongwynlais, on the outskirts of Cardiff.

This well-proportioned home offers a fantastic layout, starting with an entrance porch leading into a bright and welcoming lounge, featuring laminate flooring and a feature fireplace. The lounge flows seamlessly into the spacious kitchen/diner, which also benefits from laminate flooring, ample fitted units, and integrated oven, hob, and extractor fan.

The dining area is perfect for family meals or entertaining, with French doors that open onto the rear garden, allowing for an abundance of natural light.

Adjacent to the kitchen is a generously sized utility room, complete with tiled flooring, wooden worktops, a large Belfast sink, and plenty of storage units. The utility area also provides internal access to the integral garage and leads through to the conservatory ând a versatile space that could serve as a second sitting room, formal dining area, or childrenânds playroom. French doors from the conservatory open out to the rear garden.