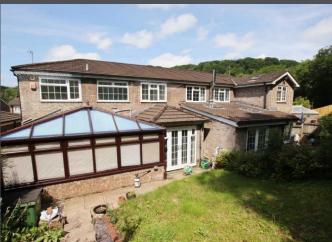

Externally, the front garden is laid to lawn with mature shrubs and a paved driveway providing access to a carport and integral garage. The generous rear garden includes a lawn, patio areas, decorative bark are