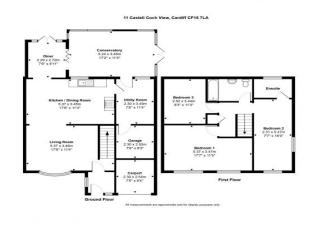

Three Estate Agents Talbot Green are delighted to present this spacious three-bedroom semi-detached property, situated in the ever-popular area of Tongwynlais, on the outskirts of Cardiff.

This well-proportioned home offers a fantastic layout, starting with an entrance porch leading into a bright and welcoming lounge, featuring laminate flooring and a feature fireplace. The lounge flows seamlessly into the spacious kitchen/diner, which also benefits from laminate flooring, ample fitted units, and integrated oven, hob, and extractor fan.

The dining area is perfect for family meals or entertaining, with French doors that open onto the rear garden, allowing for an abundance of natural light.

Adjacent to the kitchen is a generously sized utility room, complete with tiled flooring, wooden worktops, a large Belfast sink, and plenty of storage units. The utility area also provides internal access to the integral garage and leads through to the conservatory ând a versatile space that could serve as a second sitting room, formal dining area, or childrenânds playroom. French doors from the conservatory open out to the rear garden.

Upstairs, the property boasts three spacious double bedrooms, all with built-in storage and carpeted flooring. The master bedroom features an en-suite with a large walk-in shower.

A separate family bathroom completes the first floor, also featuring a walk-in shower, ceramic tiled flooring and walls.