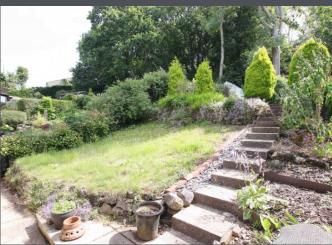

Externally, the front garden is laid to lawn with mature shrubs and a paved driveway providing access to a carport and integral garage. The generous rear garden includes a lawn, patio areas, decorative bark are