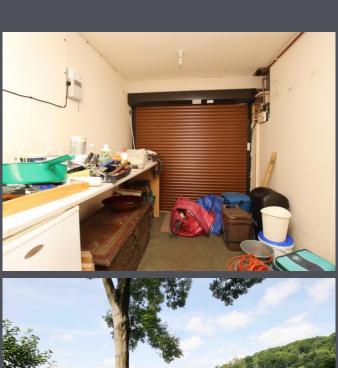

The dining area is perfect for family meals or entertaining, with French doors that open onto the rear garden, allowing for an abundance of natural light.

Adjacent to the kitchen is a generously sized utility room, complete with tiled flooring, wooden worktops, a large Belfast sink, and plenty of storage units. The utility area also provides internal access to the integral garage and leads through to the conservatory ând a versatile space that could serve as a second sitting room, formal dining area, or childrenânds playroom. French doors from the conservatory open out to the rear garden.

Externally, the front garden is laid to lawn with mature shrubs and a paved driveway providing access to a carport and integral garage. The generous rear garden includes a lawn, patio areas, decorative bark are