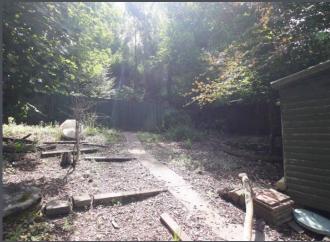

Externally, the front garden is laid to lawn with mature shrubs and a paved driveway providing access to a carport and integral garage. The generous rear garden includes a lawn, patio areas, decorative bark are