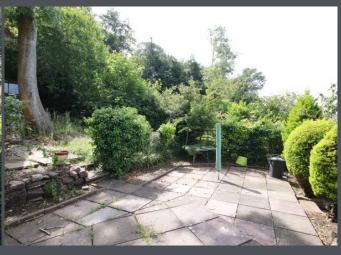

Externally, the front garden is laid to lawn with mature shrubs and a paved driveway providing access to a carport and integral garage. The generous rear garden includes a lawn, patio areas, decorative bark are