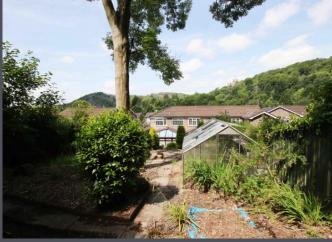

Externally, the front garden is laid to lawn with mature shrubs and a paved driveway providing access to a carport and integral garage. The generous rear garden includes a lawn, patio areas, decorative bark are