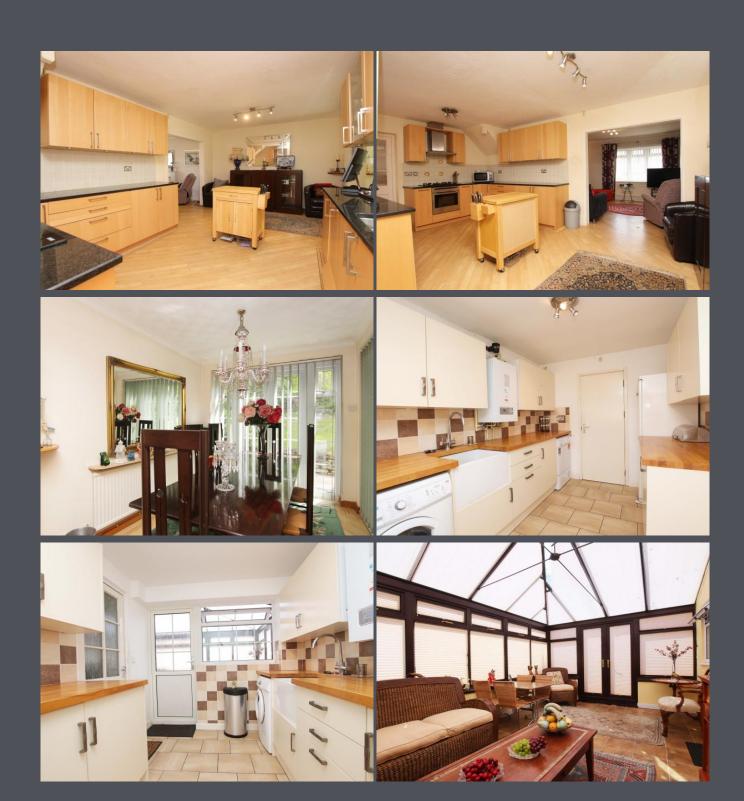

Three Estate Agents Talbot Green are delighted to present this spacious three-bedroom semi-detached property, situated in the ever-popular area of Tongwynlais, on the outskirts of Cardiff.

This well-proportioned home offers a fantastic layout, starting with an entrance porch leading into a bright and welcoming lounge, featuring laminate flooring and a feature fireplace. The lounge flows seamlessly into the spacious kitchen/diner, which also benefits from laminate flooring, ample fitted units, and integrated oven, hob, and extractor fan.

The dining area is perfect for family meals or entertaining, with French doors that open onto the rear garden, allowing for an abundance of natural light.

Adjacent to the kitchen is a generously sized utility room, complete with tiled flooring, wooden worktops, a large Belfast sink, and plenty of storage units. The utility area also provides internal access to the integral garage and leads through to the conservatory ând a versatile space that could serve as a second sitting room, formal dining area, or childrenânds playroom. French doors from the conservatory open out to the rear garden.