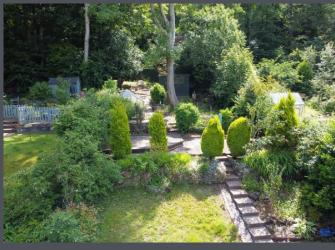

Externally, the front garden is laid to lawn with mature shrubs and a paved driveway providing access to a carport and integral garage. The generous rear garden includes a lawn, patio areas, decorative bark are