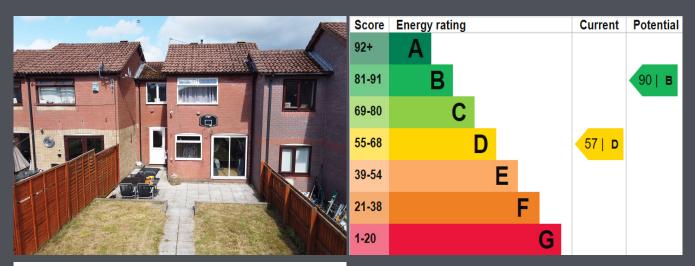

e rear garden.

The modern kitchen has ceramic tiles to floor, ceramic tile splash back to walls, ample units, integrated oven, hob and extractor hood and space for a dining table.

The first floor there two double bedrooms both with carpet to floor.

Finally within this property there is a bathroom with a shower over the bath, glass shower screen and ceramic tiles to both floor and walls

There is a lawn and off road parking to the front of the property.

Rear garden has a patio area with the rest laid to lawn.

This property is in a sought after location. If you are interested then please call today to arrange a suitable day and time to view.







103 Talbot Road Talbot Green CF72 8AE www.3EA.uk

mail@3EA.uk















103 Talbot Road Talbot Green CF72 8AE www.3EA.uk

mail@3EA.uk