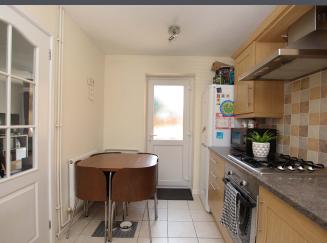

The property briefly consists of good sized lounge with laminate flooring, feature fire place and patio doors overlooking the rear garden.

The modern kitchen has ceramic tiles to floor, ceramic tile splash back to walls, ample units, integrated oven, hob and extractor hood and space for a dining table.