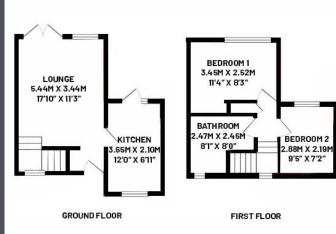

rear garden.

The modern kitchen has ceramic tiles to floor, ceramic tile splash back to walls, ample units, integrated oven, hob and extractor hood and space for a dining table.

The first floor there two double bedrooms both with carpet to floor.

Finally within this property there is a bathroom with a shower over the bath, glass shower screen and ceramic tiles to both floor and walls

There is a lawn and off road parking to the front of the property.

Rear garden has a patio area with the rest laid to lawn.

This property is in a sought after location. If you are interested then please call today to arrange a suitable day and time to view.







103 Talbot Road Talbot Green CF72 8AE www.3EA.uk

mail@3EA.uk















103 Talbot Road Talbot Green CF72 8AE www.3EA.uk

mail@3EA.uk