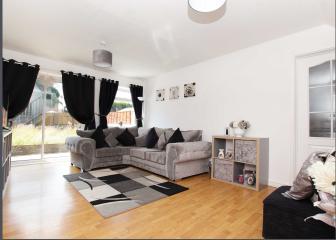

The property briefly consists of good sized lounge with laminate flooring, feature fire place and patio doors overlooking the rear garden.

The modern kitchen has ceramic tiles to floor, ceramic tile splash back to walls, ample units, integrated oven, hob and extractor hood and space for a dining table.