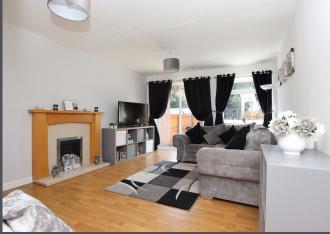

The property briefly consists of good sized lounge with laminate flooring, feature fire place and patio doors overlooking the rear garden.

The modern kitchen has ceramic tiles to floor, ceramic tile splash back to walls, ample units, integrated oven, hob and extractor hood and space for a dining table.