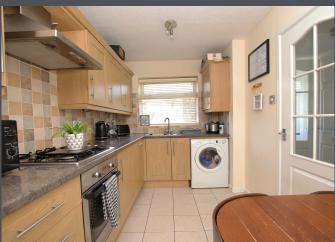

The property briefly consists of good sized lounge with laminate flooring, feature fire place and patio doors overlooking the rear garden.

The modern kitchen has ceramic tiles to floor, ceramic tile splash back to walls, ample units, integrated oven, hob and extractor hood and space for a dining table.