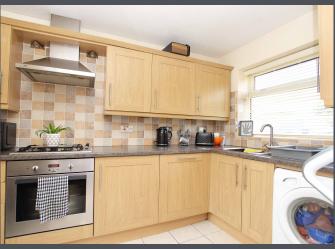

The property briefly consists of good sized lounge with laminate flooring, feature fire place and patio doors overlooking the rear garden.

The modern kitchen has ceramic tiles to floor, ceramic tile splash back to walls, ample units, integrated oven, hob and extractor hood and space for a dining table.