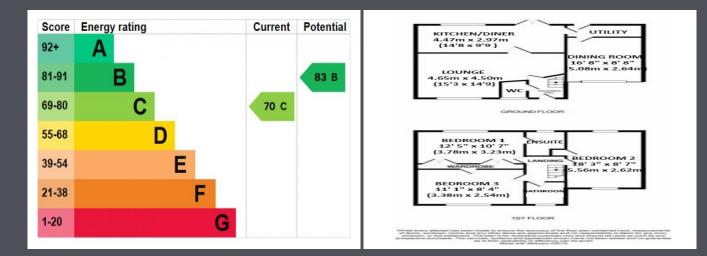

The ground floor features a spacious lounge with laminate flooring and a stylish feature fireplace, providing a warm and welcoming living space. To the rear of the property, you'll find a modern kitchen/diner complete with ceramic tiled flooring, brick-effect walls, ample cupboard and worktop space, integrated double oven, hob, and extractor hood. There's also plenty of room for a dining area, and French doors lead directly out to the rear garden.

Adjacent to the kitchen is a separate utility area, offering added convenience. The converted garage is currently utilised as a large dining room with laminate flooring, though it could easily serve a variety of alternative uses such as a home office, playroom, or additional sitting room. Completing the ground floor is a practical downstairs WC.

Upstairs, the property offers three generously sized double bedrooms. Two of the bedrooms are carpeted, while one features laminate flooring. The master bedroom and the third bedroom both benefit from built-in storage, and the master further boasts a modern ensuite shower room.