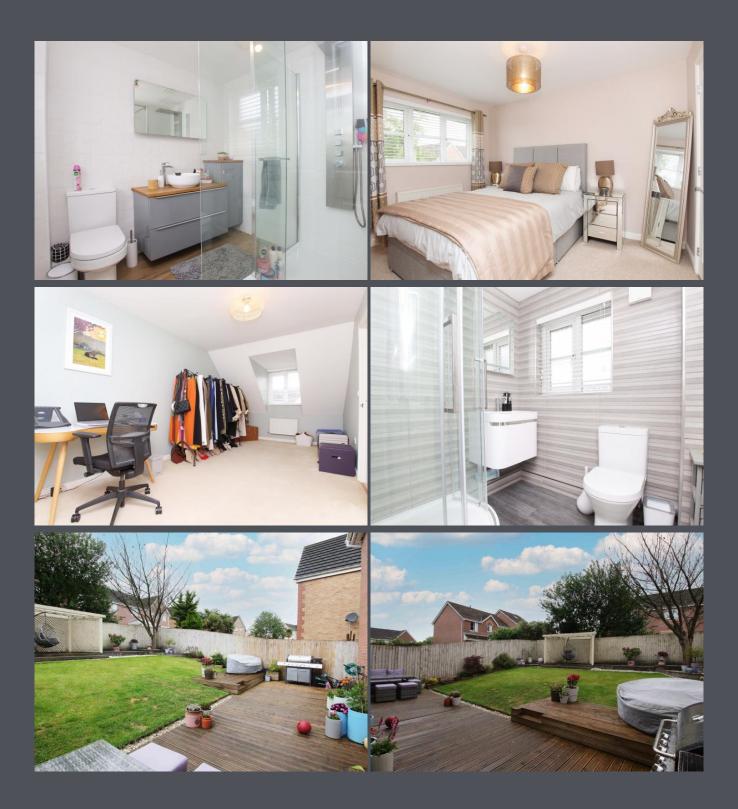

Upstairs, the property offers three generously sized double bedrooms. Two of the bedrooms are carpeted, while one features laminate flooring. The master bedroom and the third bedroom both benefit from built-in storage, and the master further boasts a modern ensuite shower room.

The family bathroom is well-appointed with a large walk-in shower, ceramic wall tiles, laminate flooring, and a vanity unit with an inset wash basin.

Outside, the home features a low-maintenance front garden laid to patio and decorative stone, along with off-road parking. The spacious rear garden includes two decking areas, a lawn, and is bordered by mature shrubs, creating a perfect setting