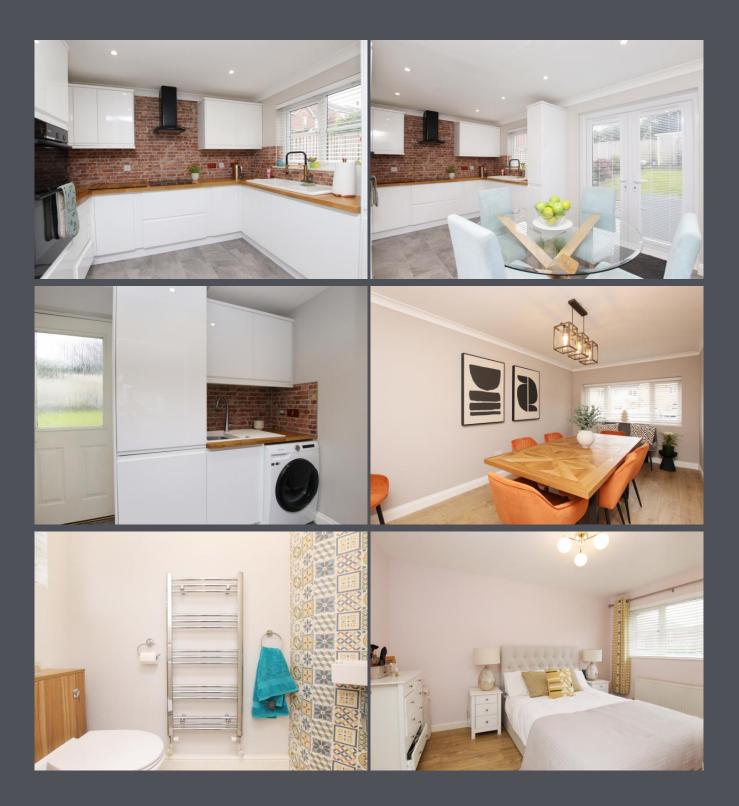

The ground floor features a spacious lounge with laminate flooring and a stylish feature fireplace, providing a warm and welcoming living space. To the rear of the property, you'll find a modern kitchen/diner complete with ceramic tiled flooring, brick-effect walls, ample cupboard and worktop space, integrated double oven, hob, and extractor hood. There's also plenty of room for a dining area, and French doors lead directly out to the rear garden.

Adjacent to the kitchen is a separate utility area, offering added convenience. The converted garage is currently utilised as a large dining room with laminate flooring, though it could easily serve a variety of alternative uses such as a home office, playroom, or additional sitting room. Completing the ground floor is a practical downstairs WC.

Upstairs, the property offers three generously sized double bedrooms. Two of the bedrooms are carpeted, while one features laminate flooring. The master bedroom and the third bedroom both benefit from built-in storage, and the master further boasts a modern ensuite shower room.

The family bathroom is well-appointed with a large walk-in shower, ceramic wall tiles, laminate flooring, and a vanity unit with an inset wash basin.

Outside, the home features a low-maintenance front garden laid to patio and decorative stone, along with off-road parking. The spacious rear garden includes two decking areas, a lawn, and is bordered by mature shrubs, creating a perfect setting