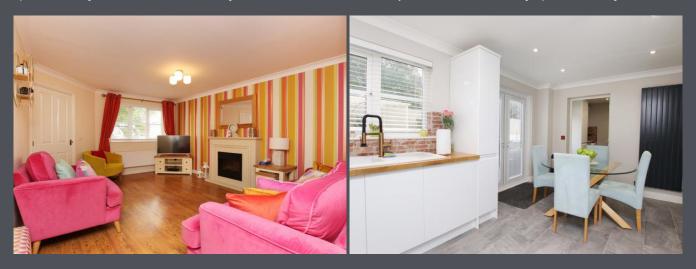

The ground floor features a spacious lounge with laminate flooring and a stylish feature fireplace, providing a warm and welcoming living space. To the rear of the property, you'll find a modern kitchen/diner complete with ceramic tiled flooring, brick-effect walls, ample cupboard and worktop space, integrated double oven, hob, and extractor hood. There's also plenty of room for a dining area, and French doors lead directly out to the rear garden.

Adjacent to the kitchen is a separate utility area, offering added convenience. The converted garage is currently utilised as a large dining room with laminate flooring, though it could easily serve a variety of alternative uses such as a home office, playroom, or additional sitting room. Completing the ground floor is a practical downstairs WC.