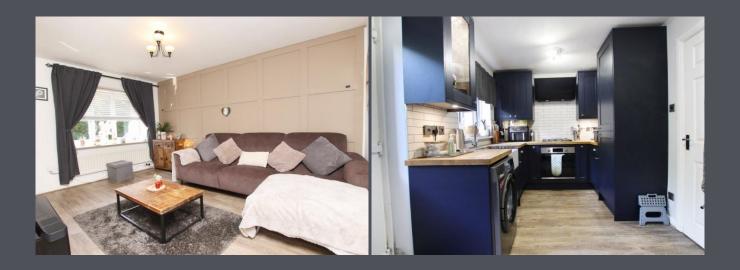

The property offers a spacious lounge with laminate flooring and a stylish panelled feature wall, creating a welcoming and modern living space.

To the rear, you'll find a well-appointed kitchen/diner with laminate flooring and ceramic tiled walls. It boasts ample cupboard space, an integrated oven, hob, extractor hood, and a charming Belfast-style sink.