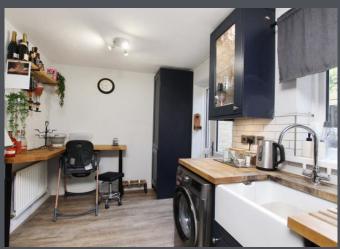

The property offers a spacious lounge with laminate flooring and a stylish panelled feature wall, creating a welcoming and modern living space.

To the rear, you'll find a well-appointed kitchen/diner with laminate flooring and ceramic tiled walls. It boasts ample cupboard space, an integrated oven, hob, extractor hood, and a charming Belfast-style sink.