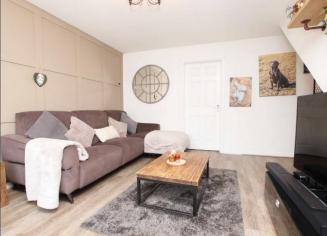

The property offers a spacious lounge with laminate flooring and a stylish panelled feature wall, creating a welcoming and modern living space.

To the rear, you'll find a well-appointed kitchen/diner with laminate flooring and ceramic tiled walls. It boasts ample cupboard space, an integrated oven, hob, extractor hood, and a charming Belfast-style sink.