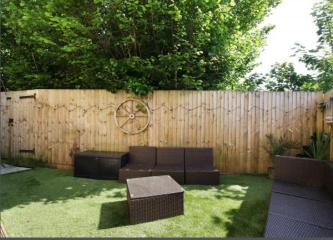

Externally, the property benefits from ample off-road parking for at least three vehicles. The rear garden is designed for low maintenance and enjoyment, featuring an artificial lawn, a patio area, and a decked seating area, all bordered by mature trees for added privacy.