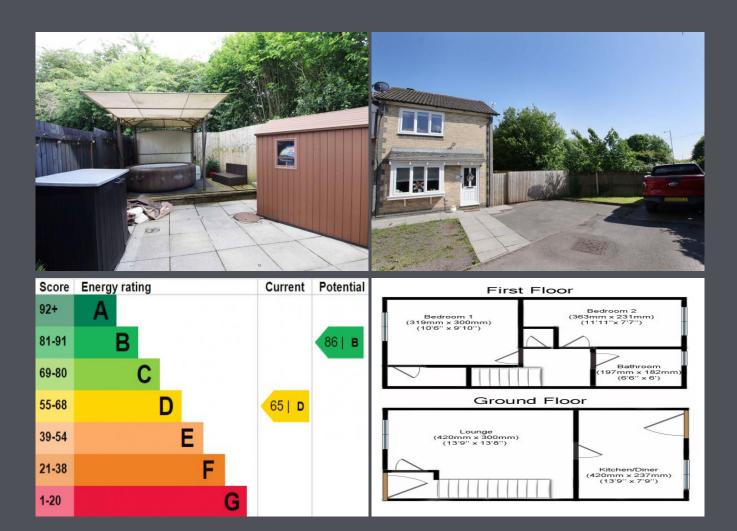

Upstairs, there are two well-proportioned double bedrooms, both featuring carpeted floors and fully air conditioned. The family bathroom includes ceramic wall tiles and a bath with an overhead shower.

Externally, the property benefits from ample off-road parking for at least three vehicles. The rear garden is designed for low maintenance and enjoyment, featuring an artificial lawn, a patio area, and a decked seating area, all bordered by mature trees for added privacy.