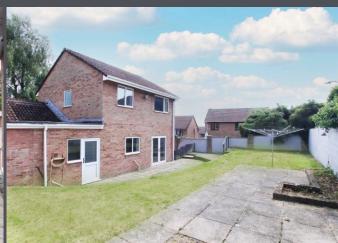

The family bathroom is tastefully finished with tiled floors and walls, a vanity unit housing the wash hand basin and WC, and a shower over the bath.

Externally, the property offers ample off-road parking to the front, while the enclosed rear garden features a spacious patio area, raised lawn, and an additional patio area ideal for family gatherings and entertaining.