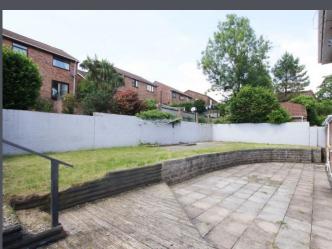

The family bathroom is tastefully finished with tiled floors and walls, a vanity unit housing the wash hand basin and WC, and a shower over the bath.

Externally, the property offers ample off-road parking to the front, while the enclosed rear garden features a spacious patio area, raised lawn, and an additional patio area ideal for family gatherings and entertaining.