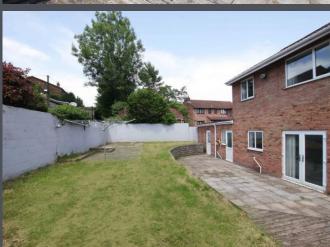

The family bathroom is tastefully finished with tiled floors and walls, a vanity unit housing the wash hand basin and WC, and a shower over the bath.

Externally, the property offers ample off-road parking to the front, while the enclosed rear garden features a spacious patio area, raised lawn, and an additional patio area ideal for family gatherings and entertaining.