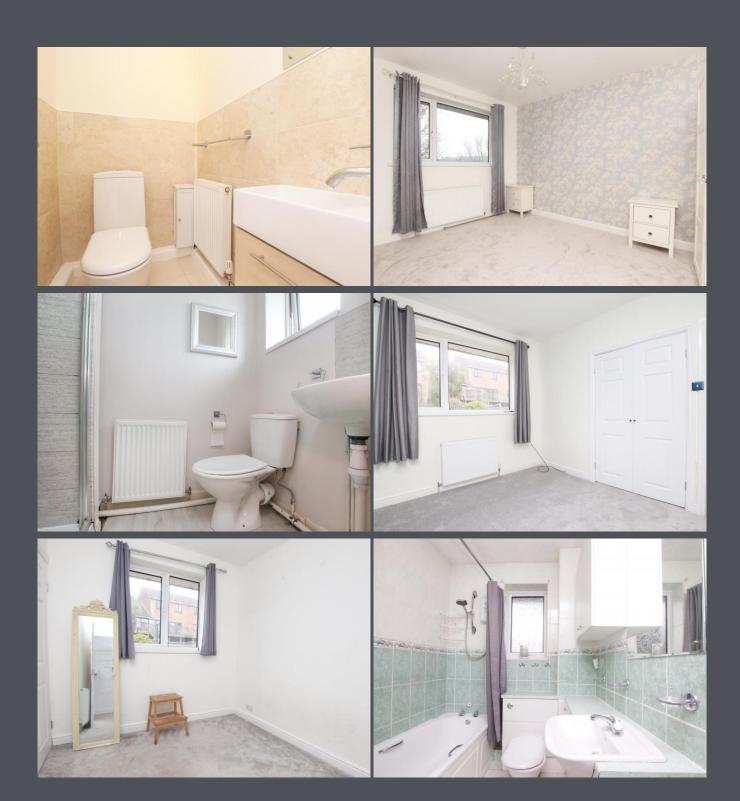

A versatile second reception room completes the ground floor and offers flexible use as a home office, playroom, or additional lounge.

Upstairs, the property offers three well-proportioned bedrooms, all with fitted carpets. The master bedroom further benefits from a private ensuite shower room.

The family bathroom is tastefully finished with tiled floors and walls, a vanity unit housing the wash hand basin and WC, and a shower over the bath.

Externally, the property offers ample off-road parking to the front, while the enclosed rear garden features a spacious patio area, raised lawn, and an additional patio area ideal for family gatherings and entertaining.