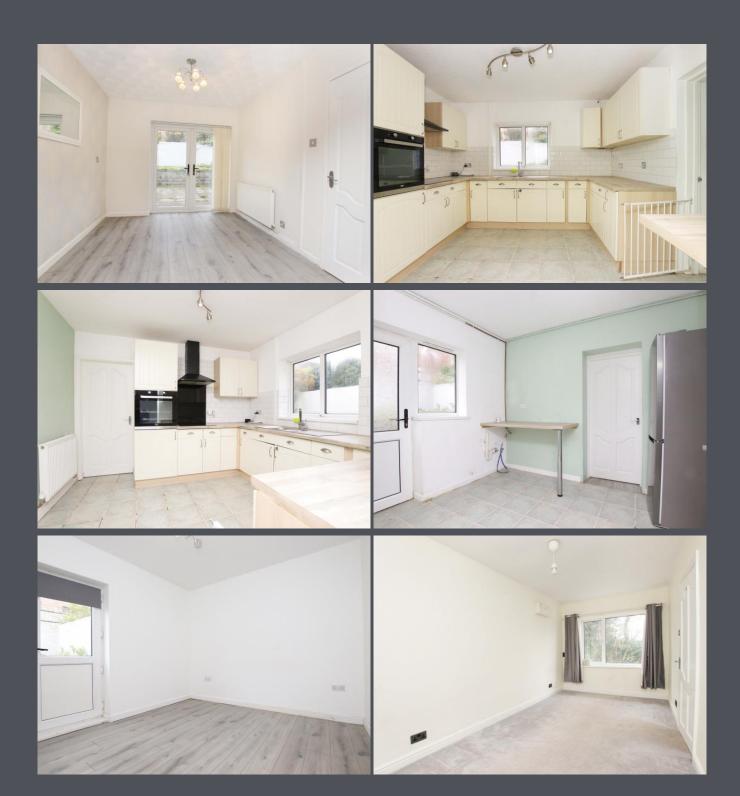

At the rear of the property, you'll find a kitchen area with ceramic tiled flooring and walls, integrated oven, hob, and extractor hood. Adjacent to the kitchen is a large, separate utility room, also fully tiled.

The family bathroom is tastefully finished with tiled floors and walls, a vanity unit housing the wash hand basin and WC, and a shower over the bath.

Externally, the property offers ample off-road parking to the front, while the enclosed rear garden features a spacious patio area, raised lawn, and an additional patio area ideal for family gatherings and entertaining.