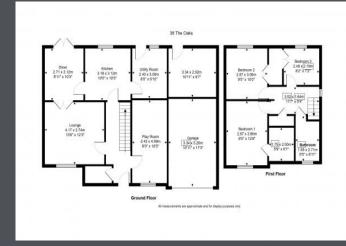

Three Estate Agents Talbot Green are delighted to present this spacious three-bedroom detached property, situated on a private drive in the sought-after location of Llantwit Fardre.

This home offers generous living space throughout, starting with a welcoming entrance hallway that provides access to all ground floor rooms, including a convenient downstairs WC.

The bright and airy lounge features a cosy fireplace and carpeted flooring, seamlessly flowing through an archway into the dining area, which boasts laminate flooring and French doors opening out to the rear garden.

At the rear of the property, you'll find a kitchen area with ceramic tiled flooring and walls, integrated oven, hob, and extractor hood. Adjacent to the kitchen is a large, separate utility room, also fully tiled.

A versatile second reception room completes the ground floor and offers flexible use as a home office, playroom, or additional lounge.

Upstairs, the property offers three well-proportioned bedrooms, all with fitted carpets. The master bedroom further benefits from a private ensuite shower room.

The family bathroom is tastefully finished with tiled floors and walls, a vanity unit housing the wash hand basin and WC, and a shower over the bath.

Externally, the property offers ample off-road parking to the front, while the enclosed rear garden features a spacious patio area, raised lawn, and an additional patio area ideal for family gatherings and entertaining.