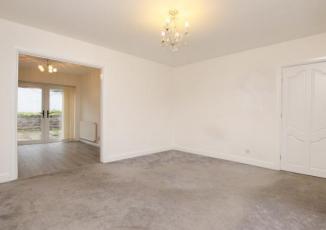

The bright and airy lounge features a cosy fireplace and carpeted flooring, seamlessly flowing through an archway into the dining area, which boasts laminate flooring and French doors opening out to the rear garden.

A versatile second reception room completes the ground floor and offers flexible use as a home office, playroom, or additional lounge.

Upstairs, the property offers three well-proportioned bedrooms, all with fitted carpets. The master bedroom further benefits from a private ensuite shower room.