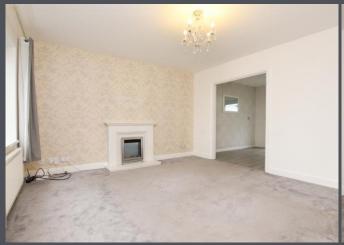

The bright and airy lounge features a cosy fireplace and carpeted flooring, seamlessly flowing through an archway into the dining area, which boasts laminate flooring and French doors opening out to the rear garden.