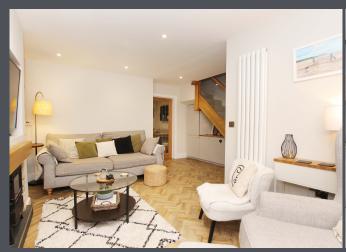

This stunning home offers a perfect blend of modern style and practicality, ideal for family living.

Upon entering, you are welcomed by an entrance porch featuring herringbone flooring, leading to a ground-floor WC and a spacious lounge. The lounge also showcases beautiful herringbone flooring, a bay window that allows natural light to pour in, a media wall with a feature fireplace, and oak and glass doors enhancing the sense of space and brightness.