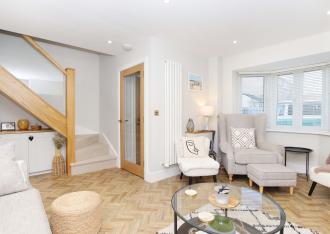

This stunning home offers a perfect blend of modern style and practicality, ideal for family living.

Upon entering, you are welcomed by an entrance porch featuring herringbone flooring, leading to a ground-floor WC and a spacious lounge. The lounge also showcases beautiful herringbone flooring, a bay window that allows natural light to pour in, a media wall with a feature fireplace, and oak and glass doors enhancing the sense of space and brightness.