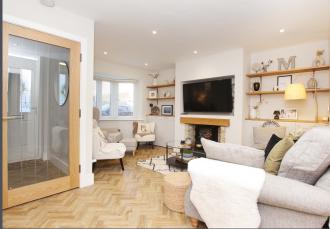

This stunning home offers a perfect blend of modern style and practicality, ideal for family living.

Upon entering, you are welcomed by an entrance porch featuring herringbone flooring, leading to a ground-floor WC and a spacious lounge. The lounge also showcases beautiful herringbone flooring, a bay window that allows natural light to pour in, a media wall with a feature fireplace, and oak and glass doors enhancing the sense of space and brightness.