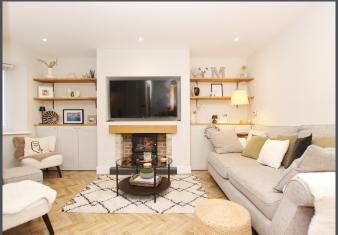

This stunning home offers a perfect blend of modern style and practicality, ideal for family living.

Upon entering, you are welcomed by an entrance porch featuring herringbone flooring, leading to a ground-floor WC and a spacious lounge. The lounge also showcases beautiful herringbone flooring, a bay window that allows natural light to pour in, a media wall with a feature fireplace, and oak and glass doors enhancing the sense of space and brightness.