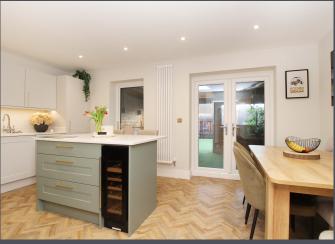

To the rear, the modern kitchen/diner continues the herringbone flooring theme and is equipped with ample storage units, integrated appliances including a microwave, dishwasher, washer/dryer, a stylish breakfast island with wine cooler, four in one boiling/filter/hot/cold tap and French doors that lead seamlessly into the garden room, perfect for indoor-outdoor living.