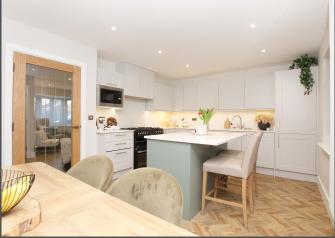

To the rear, the modern kitchen/diner continues the herringbone flooring theme and is equipped with ample storage units, integrated appliances including a microwave, dishwasher, washer/dryer, a stylish breakfast island with wine cooler, four in one boiling/filter/hot/cold tap and French doors that lead seamlessly into the garden room, perfect for indoor-outdoor living.