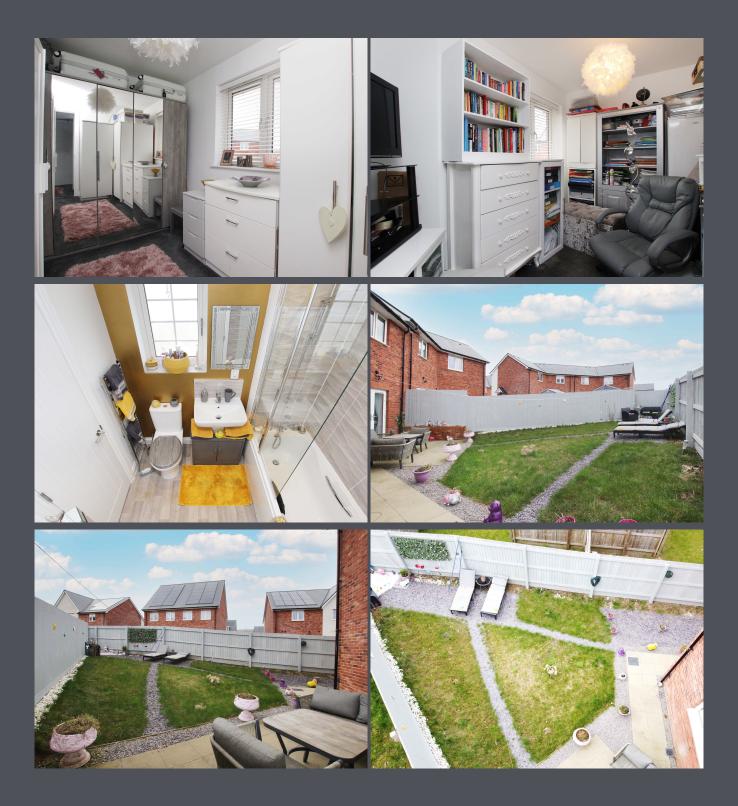

The entire ground floor benefits from underfloor heating, ensuring comfort throughout.

Upstairs, youa 2211 find four well-proportioned bedrooms, all featuring carpeted flooring for added warmth and comfort. The master bedroom further benefits from a private en