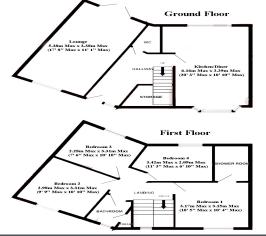

Upon entering, you are welcomed by a spacious entrance hallway with ceramic tiled flooring, providing access to all ground-floor rooms. A convenient WC features a modern vanity unit and continues the ceramic tile flooring for a sleek, cohesive look.

The generously sized lounge is bathed in natural light, thanks to a large front-facing window and French doors opening onto the rear garden. The room benefits from laminate flooring and a stylish feature fireplace, creating a warm and inviting space.

The open-plan kitchen/dining area is both functional and stylish, boasting ceramic tiled flooring, ample dining space, and a breakfast bar. The fully integrated appliances include a fridge freezer, dishwasher, oven, hob, and extractor hood, making it perfect for modern family living.

The entire ground floor benefits from underfloor heating, ensuring comfort throughout.

Upstairs, youa 2211 find four well-proportioned bedrooms, all featuring carpeted flooring for added warmth and comfort. The master bedroom further benefits from a private en