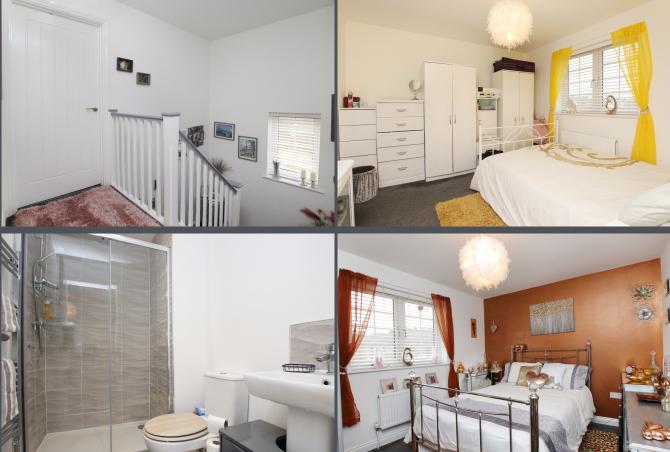

Upon entering, you are welcomed by a spacious entrance hallway with ceramic tiled flooring, providing access to all ground-floor rooms. A convenient WC features a modern vanity unit and continues the ceramic tile flooring for a sleek, cohesive look.

The generously sized lounge is bathed in natural light, thanks to a large front-facing window and French doors opening onto the rear garden. The room benefits from laminate flooring and a stylish feature fireplace, creating a warm and inviting space.

The open-plan kitchen/dining area is both functional and stylish, boasting ceramic tiled flooring, ample dining space, and a breakfast bar. The fully integrated appliances include a fridge freezer, dishwasher, oven, hob, and extractor hood, making it perfect for modern family living.

The entire ground floor benefits from underfloor heating, ensuring comfort throughout.

Upstairs, youa 2211 find four well-proportioned bedrooms, all featuring carpeted flooring for added warmth and comfort. The master bedroom further benefits from a private en