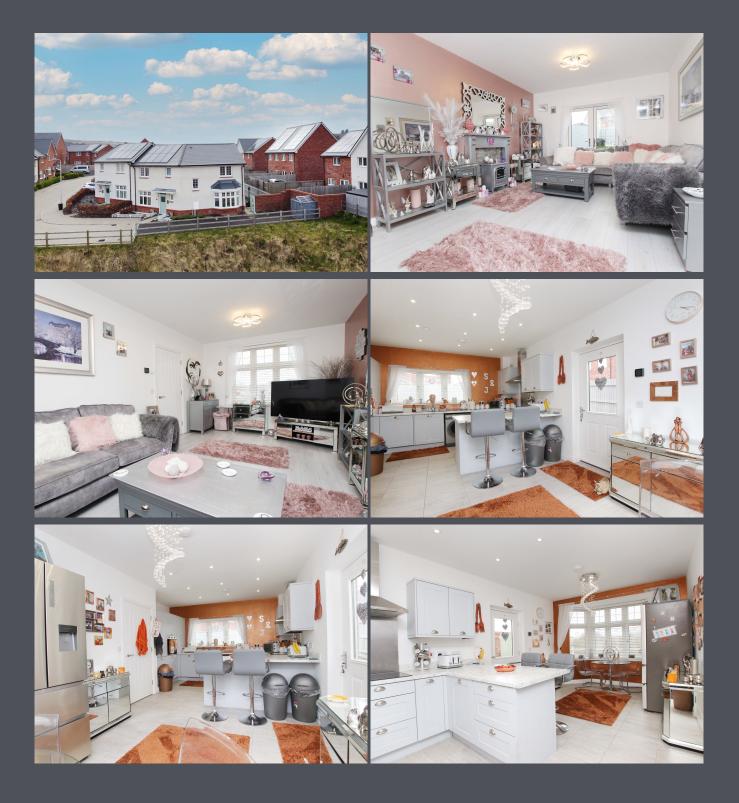

Upon entering, you are welcomed by a spacious entrance hallway with ceramic tiled flooring, providing access to all ground-floor rooms. A convenient WC features a modern vanity unit and continues the ceramic tile flooring for a sleek, cohesive look.

The generously sized lounge is bathed in natural light, thanks to a large front-facing window and French doors opening onto the rear garden. The room benefits from laminate flooring and a stylish feature fireplace, creating a warm and inviting space.

The open-plan kitchen/dining area is both functional and stylish, boasting ceramic tiled flooring, ample dining space, and a breakfast bar. The fully integrated appliances include a fridge freezer, dishwasher, oven, hob, and extractor hood, making it perfect for modern family living.

The entire ground floor benefits from underfloor heating, ensuring comfort throughout.

Upstairs, youa 2211 find four well-proportioned bedrooms, all featuring carpeted flooring for added warmth and comfort. The master bedroom further benefits from a private en