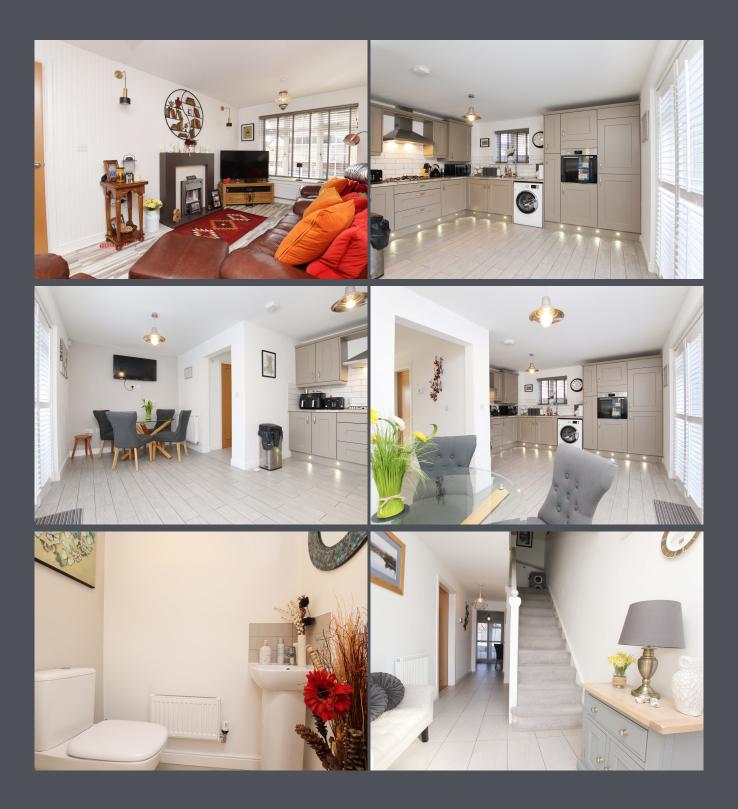

Step into a spacious and welcoming hallway with elegant ceramic tiled flooring, offering access to all rooms.

The living room is tastefully decorated, featuring smooth plastered walls, laminate flooring, and a large front-facing window that fills the space with natural light.

The modern kitchen/breakfast room is truly impressive, boasting matching wall and base units, sleek worktops, and soft-close cabinets and drawers. Additional features include, integrated electric oven and five-ring gas hob, integrated fridge/freezer and a side-facing window and French doors opening to the rear garden which flood the room with natural light.

A convenient ground-floor WC completes the ground floor.

Upstairs, you<sup>222</sup>II find three generous double bedrooms, all with plush carpet flooring. The master bedroom benefits from an ensuite with laminate flooring, a shower, wash basin, WC, a chrome heated towel rail and built in wardrobes.