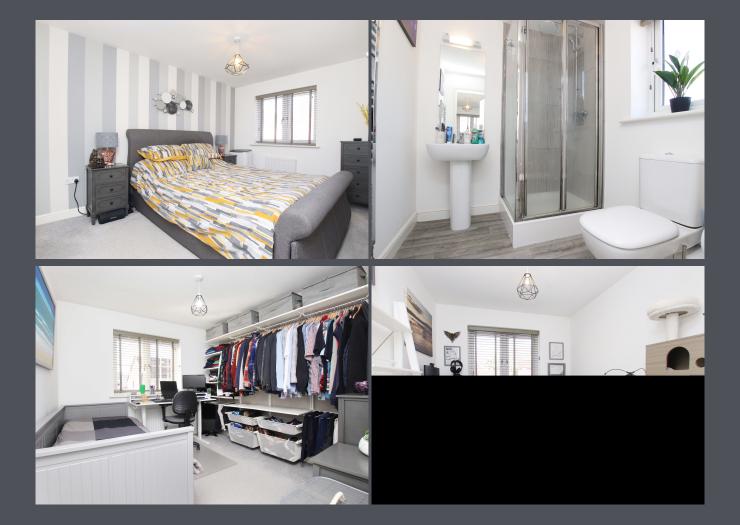

A convenient ground-floor WC completes the ground floor.

Upstairs, you<sup>222</sup>II find three generous double bedrooms, all with plush carpet flooring. The master bedroom benefits from an ensuite with laminate flooring, a shower, wash basin, WC, a chrome heated towel rail and built in wardrobes.