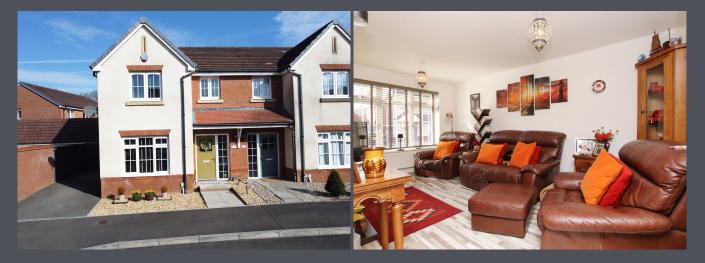

Step into a spacious and welcoming hallway with elegant ceramic tiled flooring, offering access to all rooms.

The living room is tastefully decorated, featuring smooth plastered walls, laminate flooring, and a large front-facing window that fills the space with natural light.