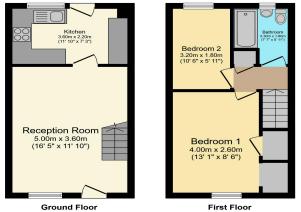

Upon entering, youa2211 find an ample sized lounge with laminate flooring and an open-plan staircase, creating a bright and inviting living space.

At the rear of the property, the modern fitted kitchen boasts ceramic tile-effect flooring, tiled walls, ample storage, and integrated appliances, including a built-in oven, hob, and extractor hood.

Upstairs, there are two bedrooms, both featuring laminate flooring, along with a modern bathroom complete with ceramic wall and floor tiles and a shower over the bath.

Externally, the property benefits from a driveway to the front, complemented by mature shrubs and decorative chippings for easy maintenance. The low-maintenance rear garden is also beautifully landscaped with decorative chippings, mature shrubs, a garden shed, and a gazebo-covered decking area, perfect for outdoor relaxation.