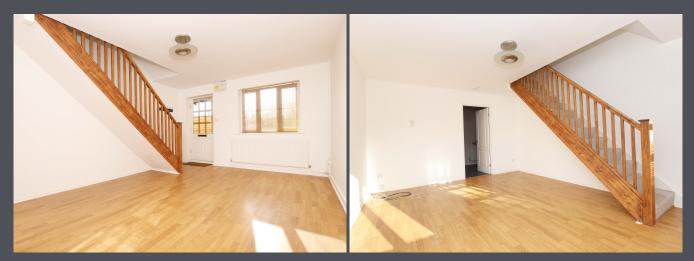

Upon entering, youa2211 find an ample sized lounge with laminate flooring and an open-plan staircase, creating a bright and inviting living space.

At the rear of the property, the modern fitted kitchen boasts ceramic tile-effect flooring, tiled walls, ample storage, and integrated appliances, including a built-in oven, hob, and extractor hood.