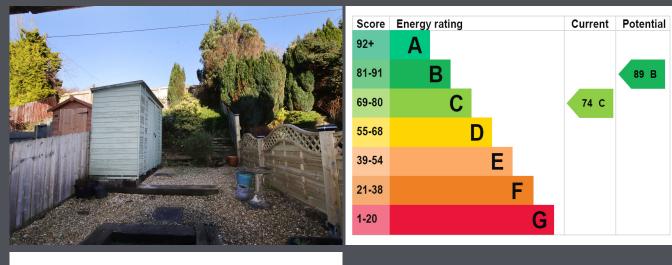

Upstairs, there are two bedrooms, both featuring laminate flooring, along with a modern bathroom complete with ceramic wall and floor tiles and a shower over the bath.

Externally, the property benefits from a driveway to the front, complemented by mature shrubs and decorative chippings for easy maintenance. The low-maintenance rear garden is also beautifully landscaped with decorative chippings, mature shrubs, a garden shed, and a gazebo-covered decking area, perfect for outdoor relaxation.