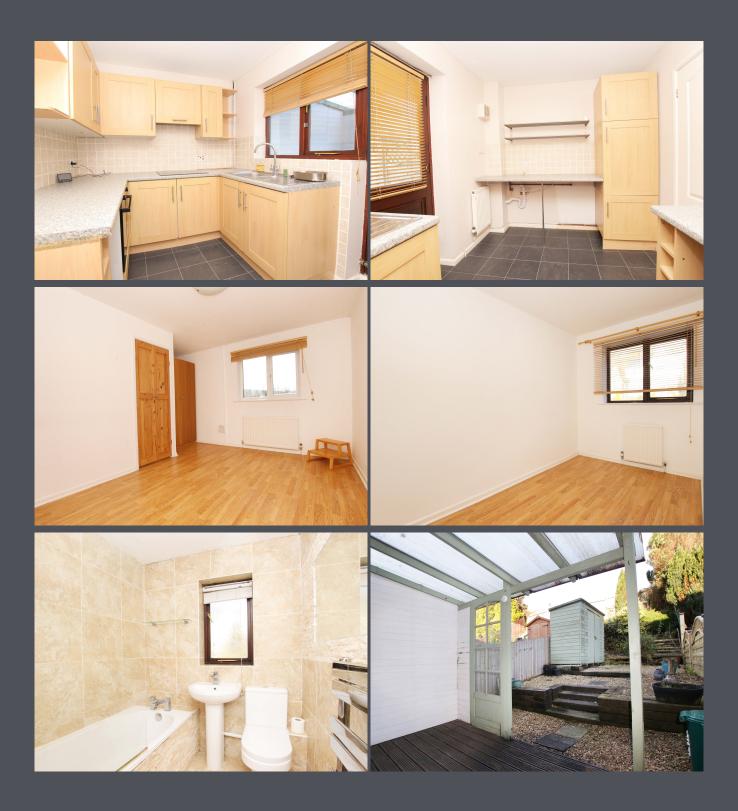

Upon entering, youa2211 find an ample sized lounge with laminate flooring and an open-plan staircase, creating a bright and inviting living space.

At the rear of the property, the modern fitted kitchen boasts ceramic tile-effect flooring, tiled walls, ample storage, and integrated appliances, including a built-in oven, hob, and extractor hood.

Upstairs, there are two bedrooms, both featuring laminate flooring, along with a modern bathroom complete with ceramic wall and floor tiles and a shower over the bath.

Externally, the property benefits from a driveway to the front, complemented by mature shrubs and decorative chippings for easy maintenance. The low-maintenance rear garden is also beautifully landscaped with decorative chippings, mature shrubs, a garden shed, and a gazebo-covered decking area, perfect for outdoor relaxation.