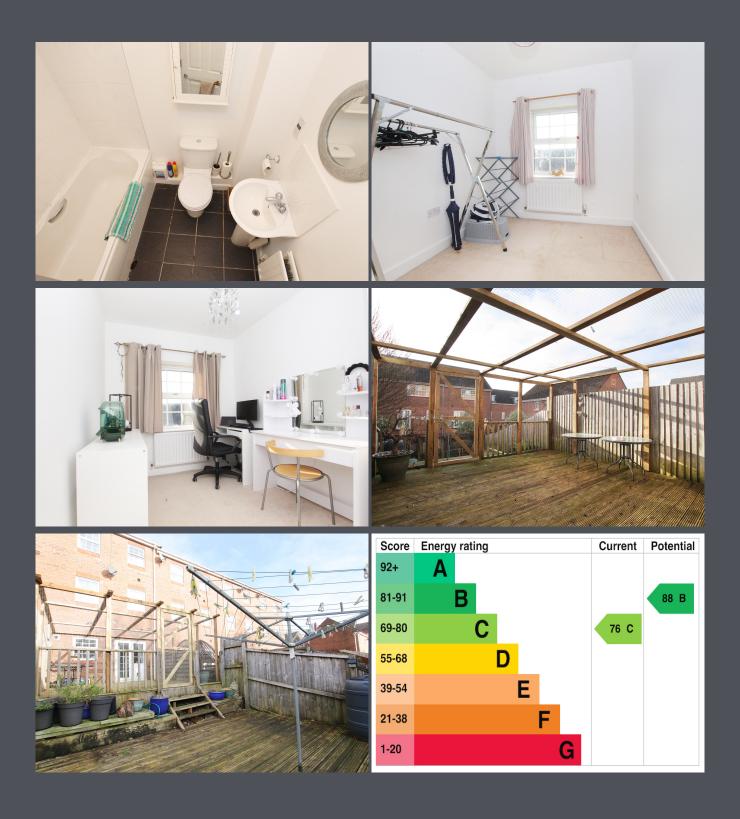

The second floor accommodates three well-appointed bedrooms. Bedroom three is a generous double with built-in wardrobes, while bedrooms four and five are spacious single rooms, all featuring carpeted flooring. Completing this floor is a family bathroom tiled on both the walls and floors.

The property and sexterior has been thoughtfully designed for ease of maintenance. The front garden is laid with decorative chippings, adding curb appeal. The south-facing rear garden offers two-tiered decking areas, creating an outdoor space ideal for relaxation or entertaining.