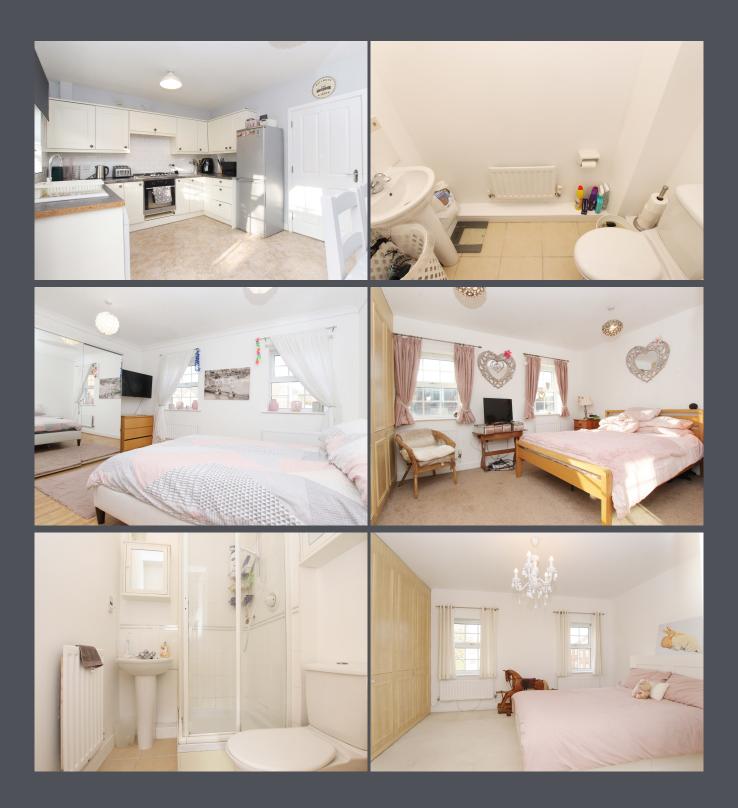

Upon entering, the property welcomes you into a reception room with carpeting underfoot. An inner hallway leads to a convenient WC and staircase access to the upper floors.

At the rear of the ground floor, you<sup>22</sup> II find a modern fitted kitchen-diner, complete with ample storage units, integrated appliances including an oven and hob, and French doors that open onto the rear garden.

The first floor hosts the spacious master bedroom, a double room with fitted wardrobes, carpeting, and an en-suite shower room finished with ceramic tiled flooring.

Additionally, this level boasts a versatile reception room featuring laminate flooring. This space could easily serve as a second living room or bedroom.

The second floor accommodates three well-appointed bedrooms. Bedroom three is a generous double with built-in wardrobes, while bedrooms four and five are spacious single rooms, all featuring carpeted flooring. Completing this floor is a family bathroom tiled on both the walls and floors.