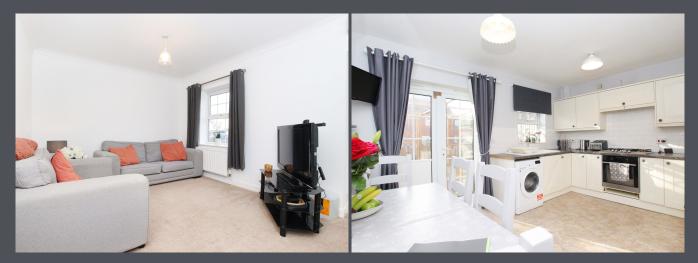

Upon entering, the property welcomes you into a reception room with carpeting underfoot. An inner hallway leads to a convenient WC and staircase access to the upper floors.

At the rear of the ground floor, you<sup>22</sup> II find a modern fitted kitchen-diner, complete with ample storage units, integrated appliances including an oven and hob, and French doors that open onto the rear garden.